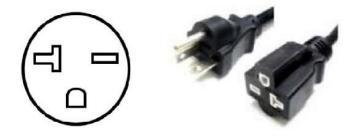

## Ricoh Models: IM9000, PRO5300 and PRO8300

□ The required wall outlet is a **NEMA 6-20R** (receptacle)

 $\Box$  208v to 240v, 50/60 Hz: More than 20A. Single Phase.