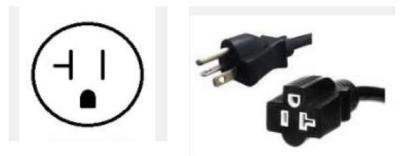

## Ricoh Models: IM7000 and IM8000

- The required wall outlet is a NEMA 5-20R (receptacle)
- Input voltage level: 110 120 V, 60Hz: 20A