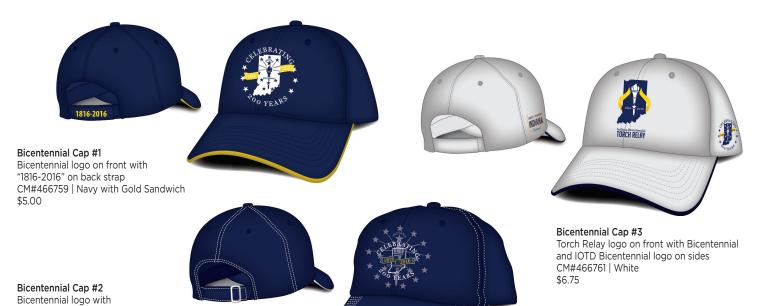

## 2016 Bicentennial CAPS AND MORE

Round Magnet 3" with Bicentennial logo CM#466750 | White \$0.45

torch & stars on front

CM#466760 | Navy with White Sandwich

Rectangle Magnet 2-1/8" C 3-3/8" with Torch Relay logo CM#466751 | White \$0.45