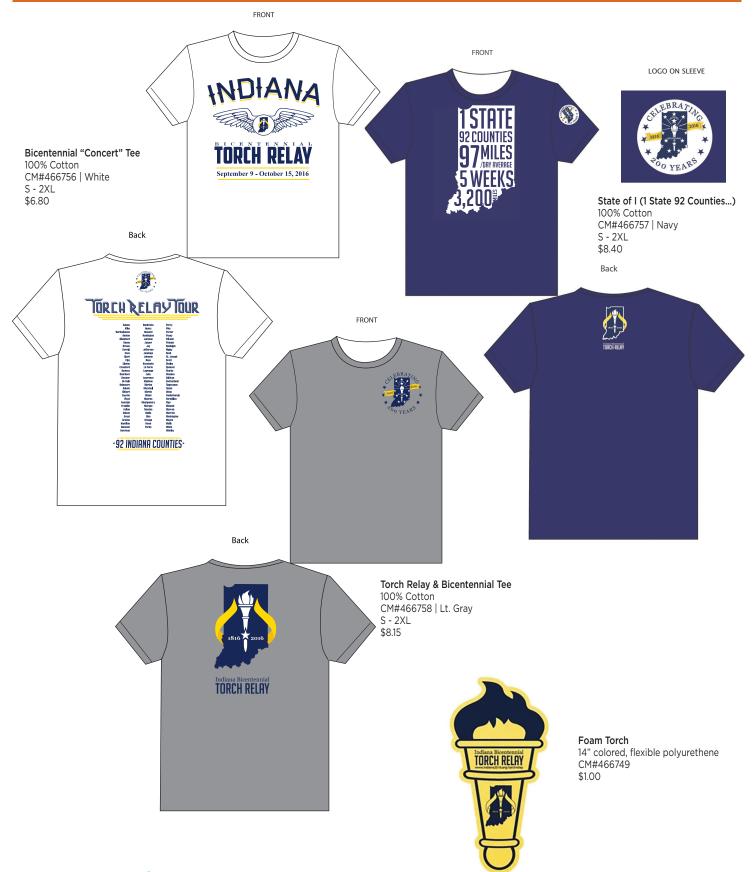

## 2016 Bicentennial TEES AND TORCH





## 2016 Bicentennial CAPS AND MORE





Round Magnet 3" with Bicentennial logo CM#466750 | White \$0.45

torch & stars on front

CM#466760 | Navy with White Sandwich

Rectangle Magnet 2-1/8" C 3-3/8" with Torch Relay logo CM#466751 | White \$0.45



Round Pinback Button 2-1/4" with Bicentennial logo CM#466747 | White \$0.45



Rectangle Pinback Button 2" X 3" with Torch Relay logo CM#466748 | White \$0.45



Round Lapel Pin
(includes plastic box)
1" with 1-1/4" X 3/4" with
Bicentennial logo
CM#466753 | White \$2.75

Rectangle Lapel Pin
(includes plastic box)
1-1/4" X 3/4" with
Torch Relay logo
CM#466754 | White

Round and Rectangle Lapel Pin Set of two including plastic box CM#466755 | White \$5.15



CoasterStone Round Absorbent 4" Bicentennial Coaster CM#466746 | White \$2.99



15 O