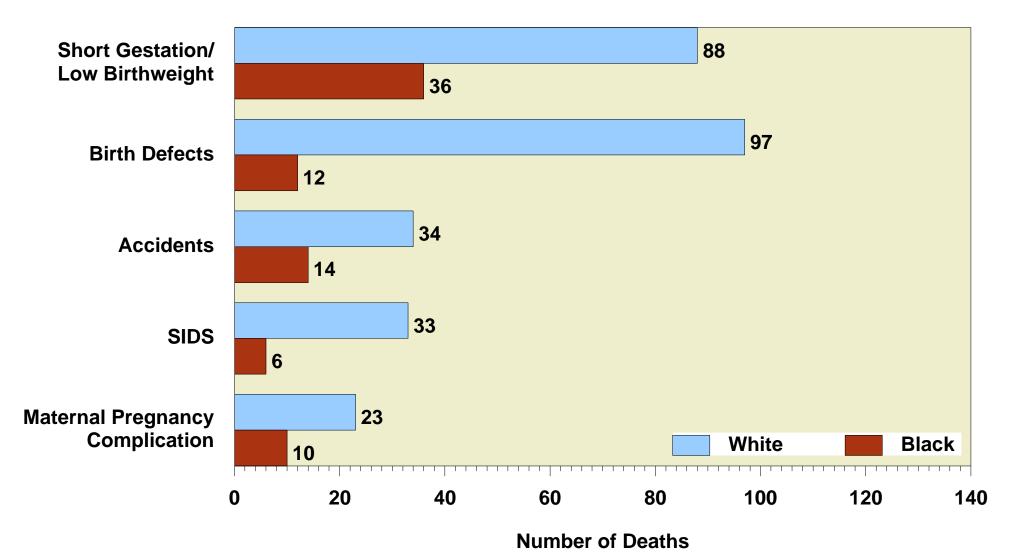

Causes of Death Total Population, by Sex: Indiana Residents, 2007



Indiana Mortality Report, 2007 Figure 2

# Leading Causes of Death White Population, by Sex: Indiana Residents, 2007



Indiana Mortality Report, 2007 Figure 3

# Leading Causes of Death Black Population, by Sex: Indiana Residents, 2007



Number of Deaths

Indiana Mortality Report, 2007 Figure 4

# Deaths by Leading Cancer Sites Total Population, by Sex: Indiana Residents, 2007



Number of Deaths

### **Return to Table of Contents**

Indiana Mortality Report, 2007 Figure 5

### Leading Causes of Death Ages 1-14, by Race: Indiana Residents, 2007



**Number of Deaths** 

### **Return to Table of Contents**

Indiana Mortality Report, 2007 Figure 6

## Leading Causes of Death Under Age 1, by Race: Indiana Residents, 2007