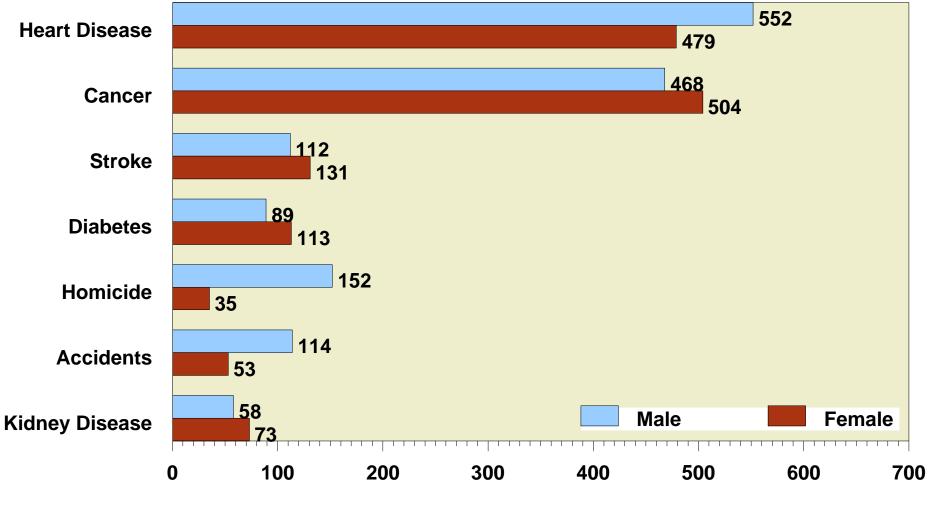

# Leading Causes of Death Black Population, by Sex: Indiana Residents, 2007

Number of Deaths

Indiana Mortality Report, 2007 Figure 4