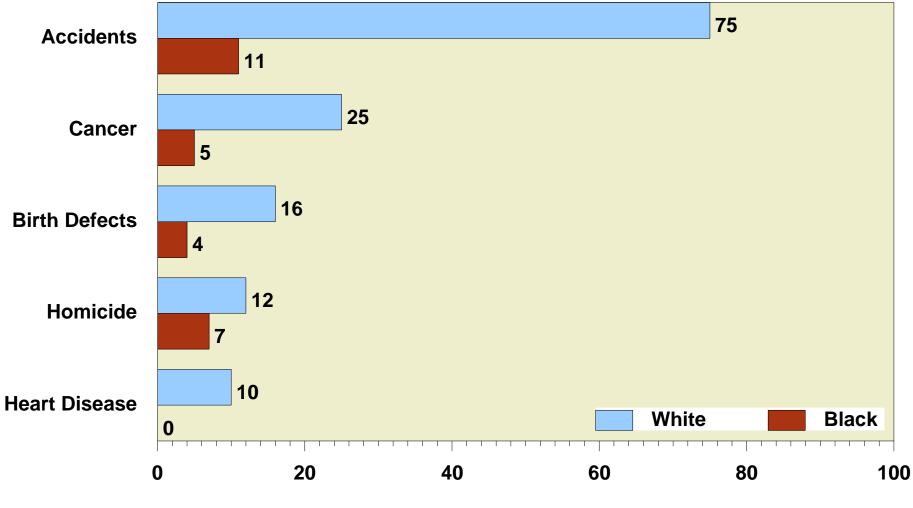

### Leading Causes of Death Ages 1-14, by Race: Indiana Residents, 2007

**Number of Deaths** 