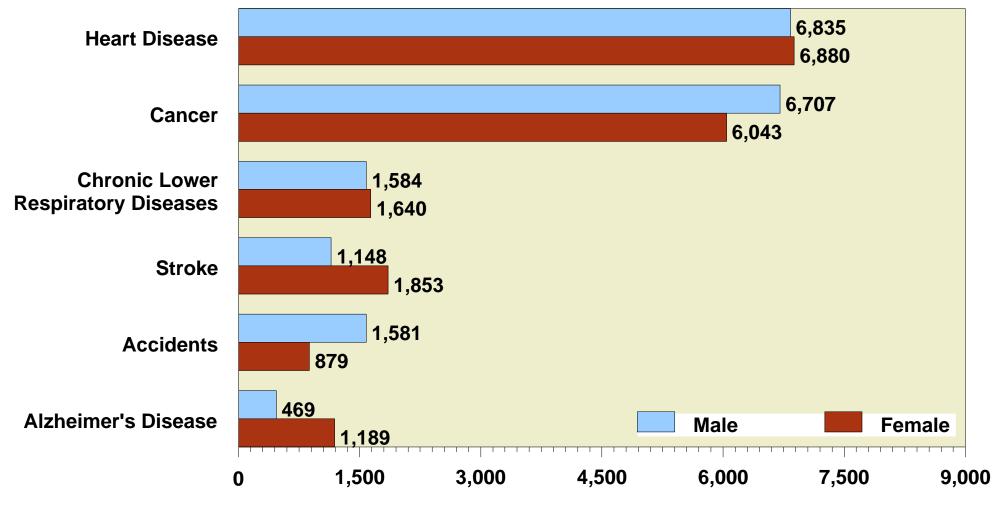

## Leading Causes of Death Total Population, by Sex: Indiana Residents, 2007

Indiana Mortality Report, 2007 Figure 2