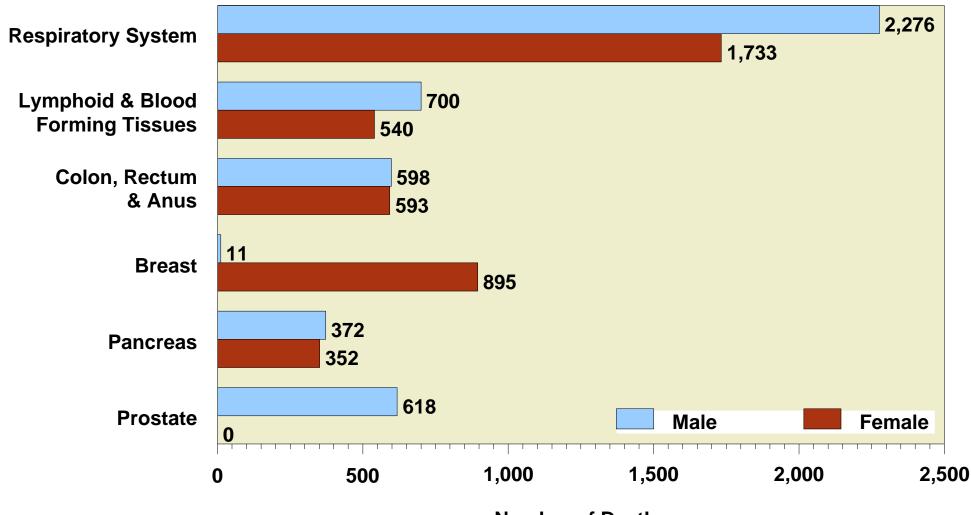

# Deaths by Leading Cancer Sites Total Population, by Sex: Indiana Residents, 2007

Number of Deaths