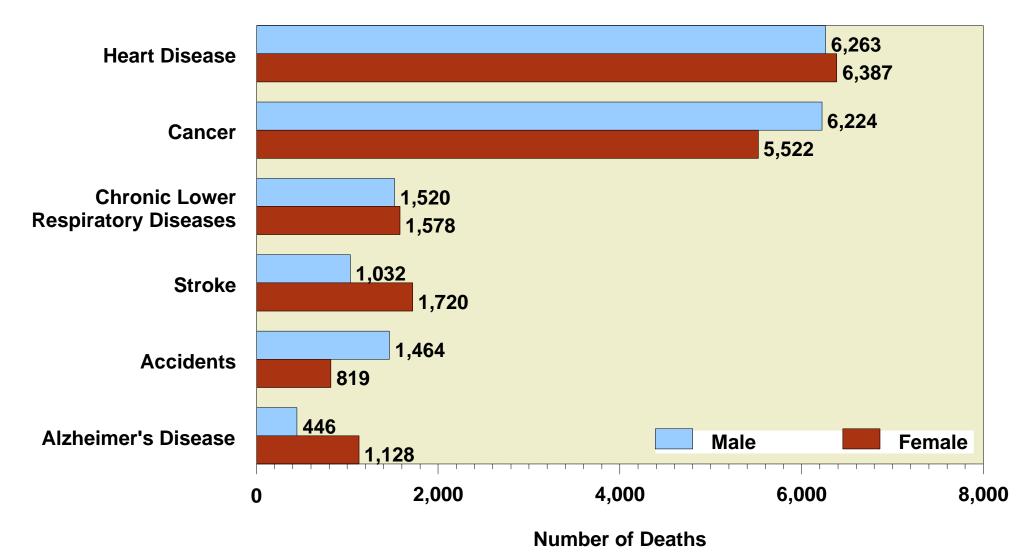

# Leading Causes of Death White Population, by Sex: Indiana Residents, 2007

Indiana Mortality Report, 2007 Figure 3