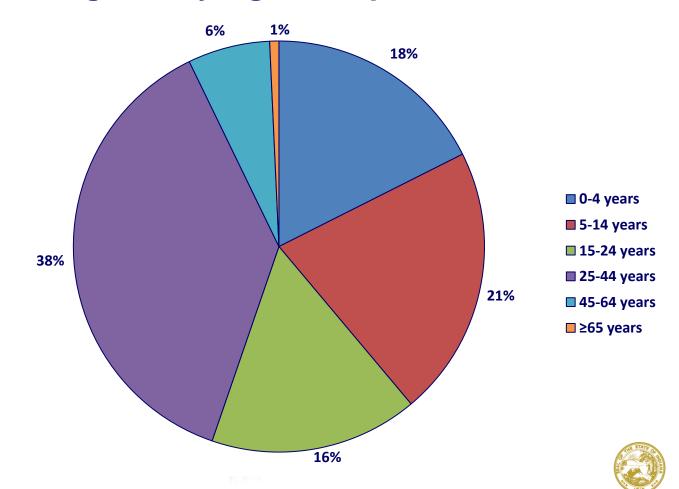

#### Primary Refugees\* by Age Group, Indiana, FFY 2016

Indiana State

Department of Health

N = 1934

<sup>\*</sup>Primary refugees include refugees, asylees, parolees/entrants, special immigrant visa holders, victims of trafficking, and Amerasians. These are notifications received by ISDH.