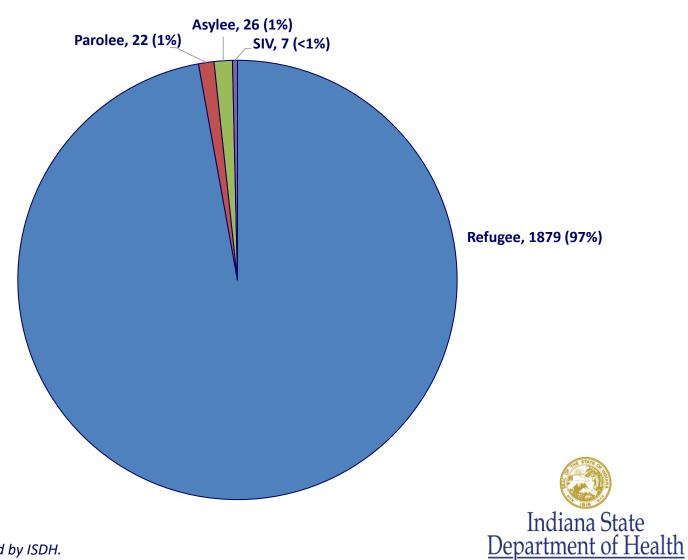

## Primary Arrivals\* by Visa Type, Indiana, FFY 2016

N = 1934

\*These are notifications received by ISDH.