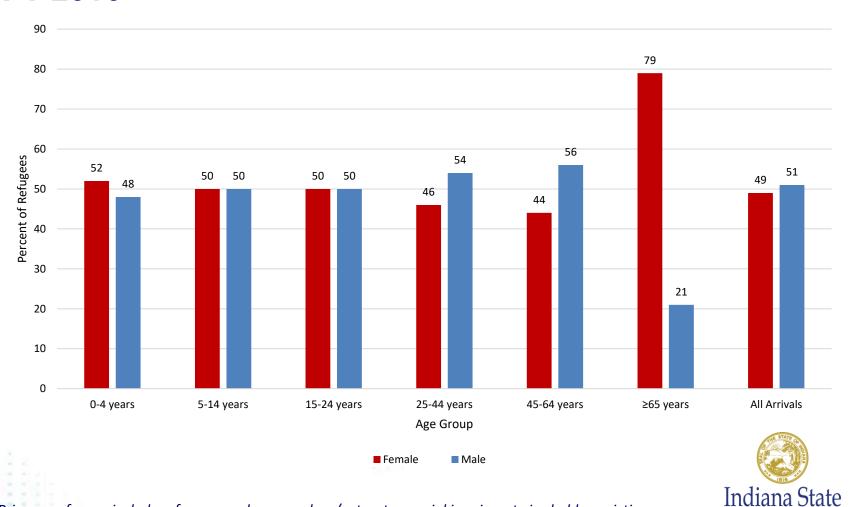

# Primary Refugees\* by Age Group and Gender, Indiana, FFY 2016

Department of Health

<sup>\*</sup>Primary refugees include refugees, asylees, parolees/entrants, special immigrant visa holders, victims of trafficking, and Amerasians. These are notifications received by ISDH.