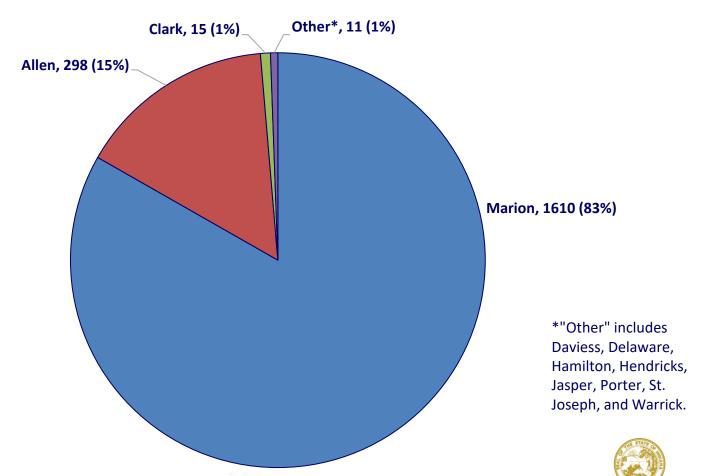

## Primary Refugees\* by County, Indiana, FFY 2016

Indiana State

Department of Health

N = 1934

<sup>\*</sup>Primary refugees include refugees, asylees, parolees/entrants, special immigrant visa holders, victims of trafficking, and Amerasians. These are notifications received by ISDH.