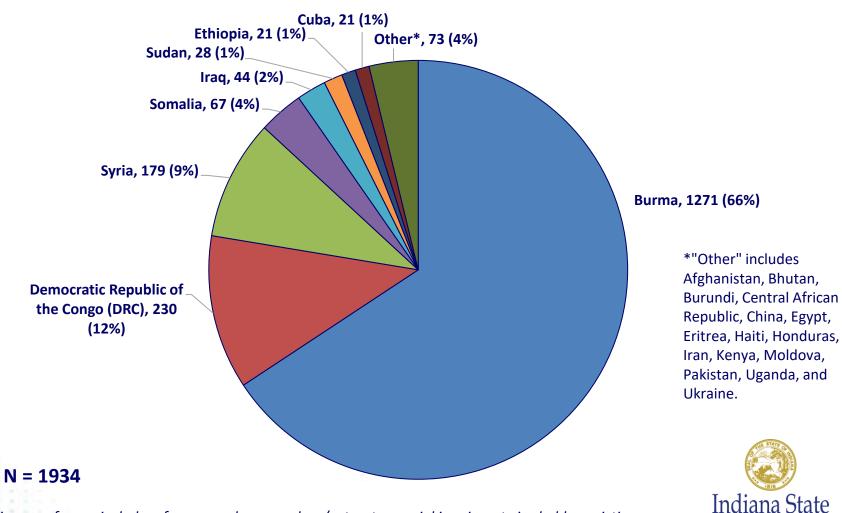

## Primary Refugees\* by Country of Origin, Indiana, FFY 2016

Department of Health

\*Primary refugees include refugees, asylees, parolees/entrants, special immigrant visa holders, victims of trafficking, and Amerasians. These are notifications received by ISDH.