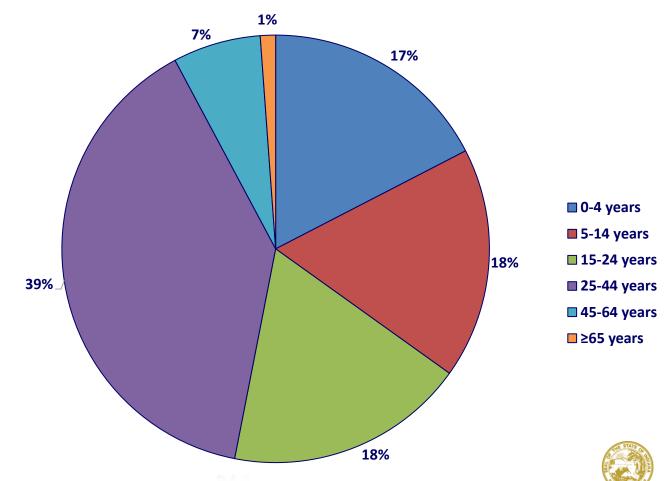

#### Primary Refugees\* by Age Group, Indiana, FFY 2015

Indiana State

Department of Health

N = 1820

<sup>\*</sup>Primary refugees include refugees, asylees, parolees/entrants, special immigrant visa holders, victims of trafficking, and Amerasians. These are notifications received by ISDH.