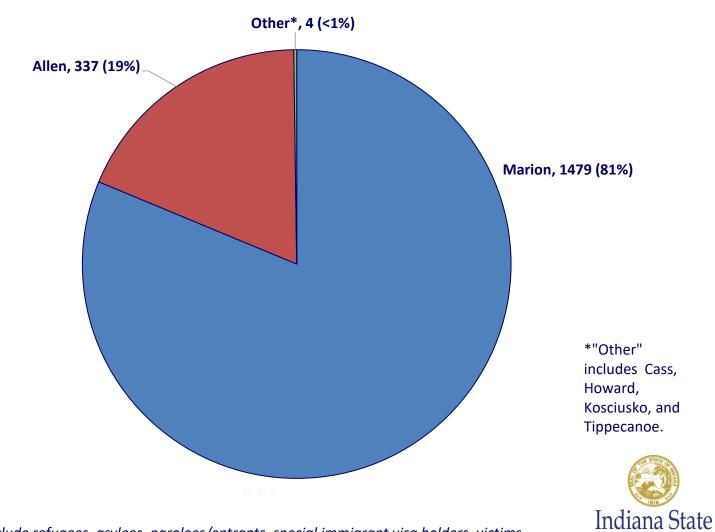

## Primary Refugees\* by County, Indiana, FFY 2015

Department of Health

N = 1820

<sup>\*</sup>Primary refugees include refugees, asylees, parolees/entrants, special immigrant visa holders, victims of trafficking, and Amerasians. These are notifications received by ISDH.