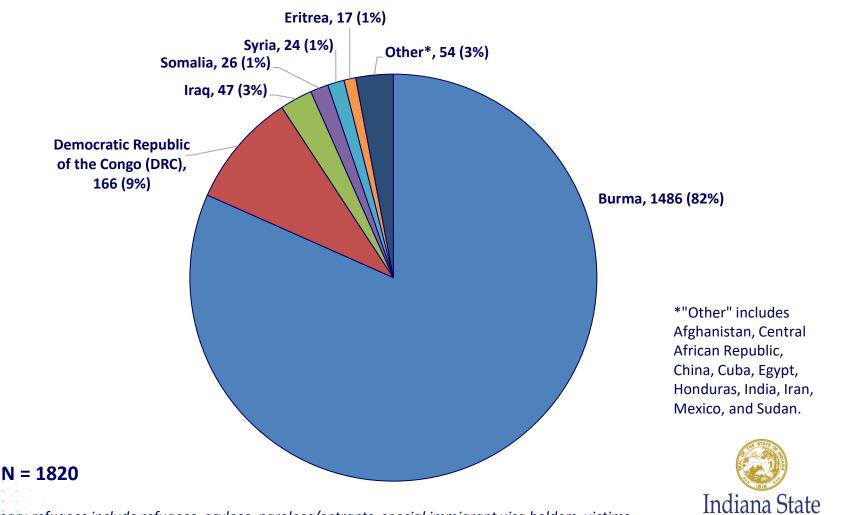

#### Primary Refugees\* by Country of Origin, Indiana, FFY 2015

Department of Health

\*Primary refugees include refugees, asylees, parolees/entrants, special immigrant visa holders, victims of trafficking, and Amerasians. These are notifications received by ISDH.