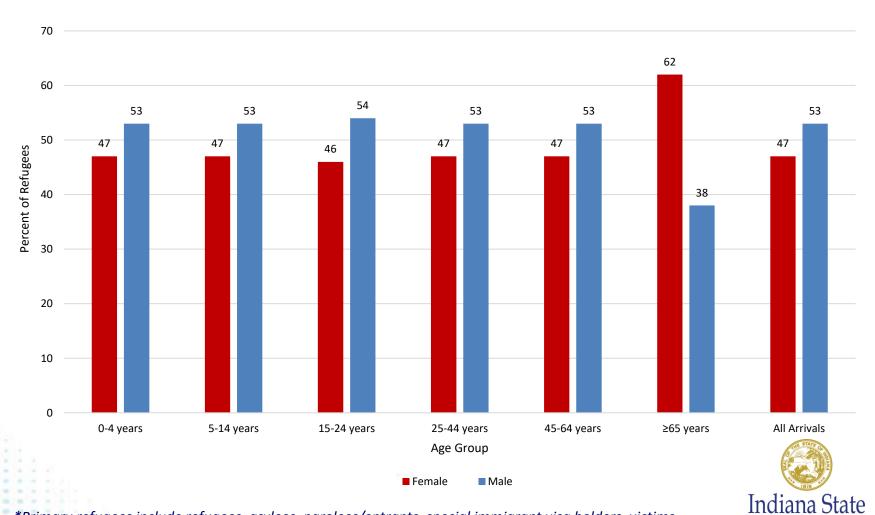

# Primary Refugees\* by Age Group and Gender, Indiana, FFY 2015

Department of Health

\*Primary refugees include refugees, asylees, parolees/entrants, special immigrant visa holders, victims of trafficking, and Amerasians. These are notifications received by ISDH.