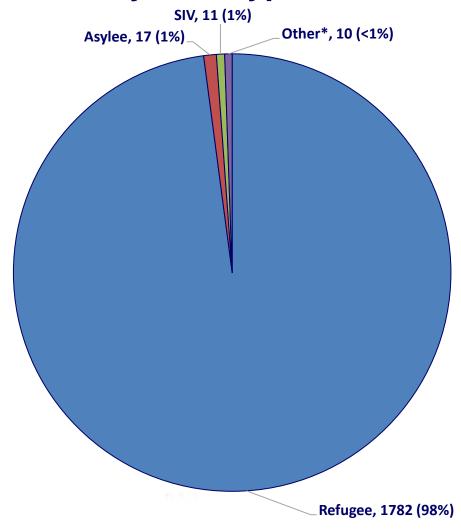

## Primary Arrivals\* by Visa Type, Indiana, FFY 2015

\*"Other" includes Parolee and Victims of Trafficking.

N = 1820

\*These are notifications received by ISDH.