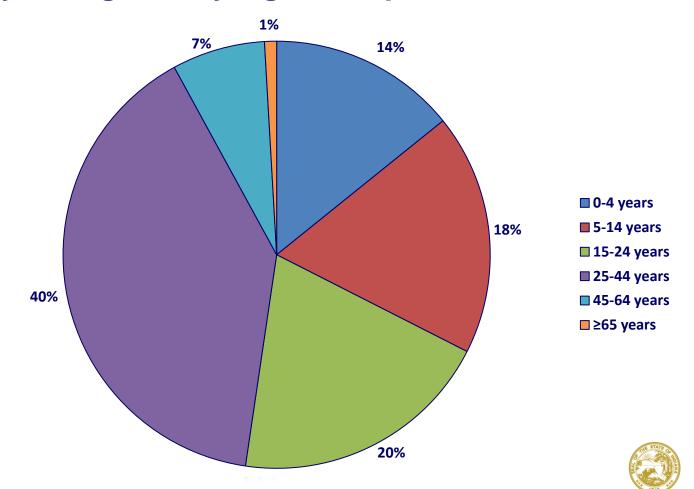

#### Primary Refugees\* by Age Group, Indiana, FFY 2014

Indiana State

Department of Health

N = 1647

<sup>\*</sup>Primary refugees include refugees, asylees, parolees/entrants, special immigrant visa holders, victims of trafficking, and Amerasians. These are notifications received by ISDH.