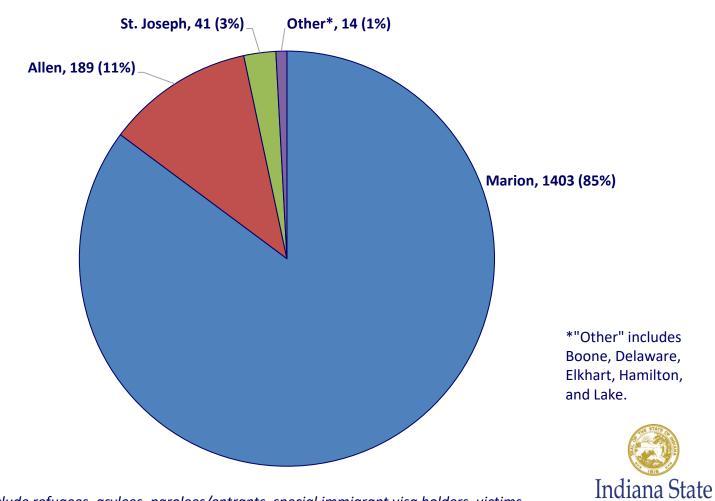

### Primary Refugees\* by County, Indiana, FFY 2014

Department of Health

\*Primary refugees include refugees, asylees, parolees/entrants, special immigrant visa holders, victims of trafficking, and Amerasians. These are notifications received by ISDH.