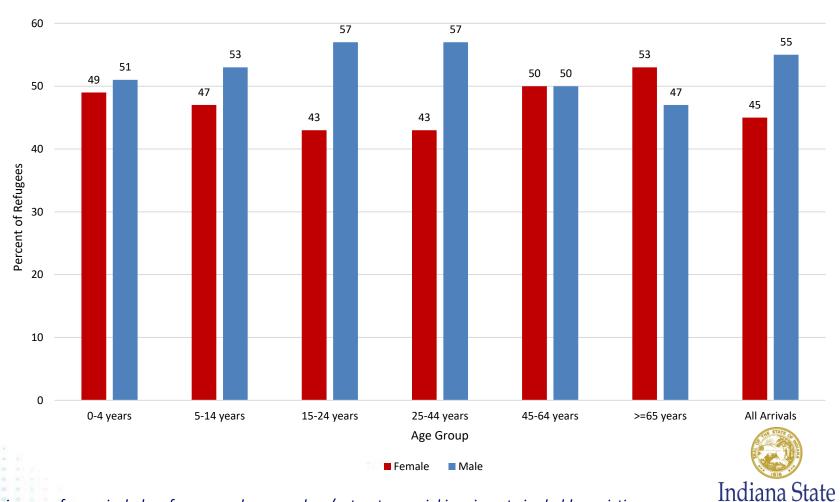

# Primary Refugees\* by Age Group and Gender, Indiana, FFY 2014

Department of Health

<sup>\*</sup>Primary refugees include refugees, asylees, parolees/entrants, special immigrant visa holders, victims of trafficking, and Amerasians. These are notifications received by ISDH.