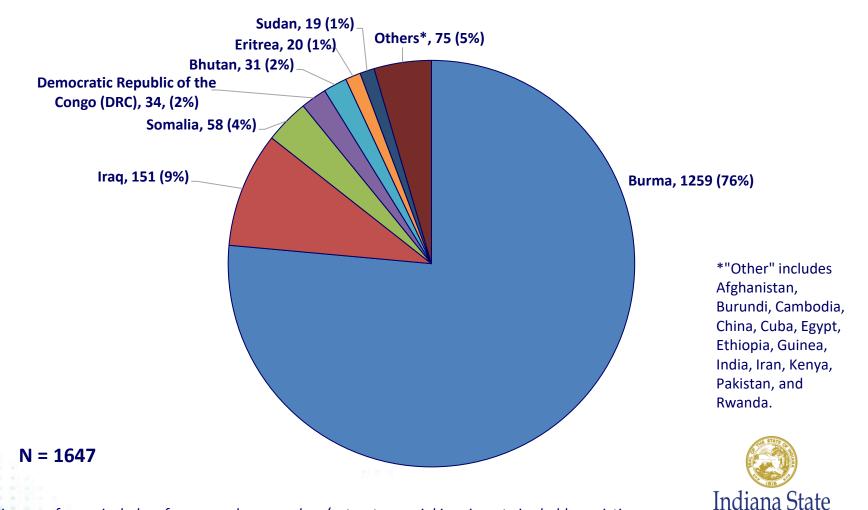

## Primary Refugees\* by Country of Origin, Indiana, FFY 2014

Department of Health

<sup>\*</sup>Primary refugees include refugees, asylees, parolees/entrants, special immigrant visa holders, victims of trafficking, and Amerasians. These are notifications received by ISDH.