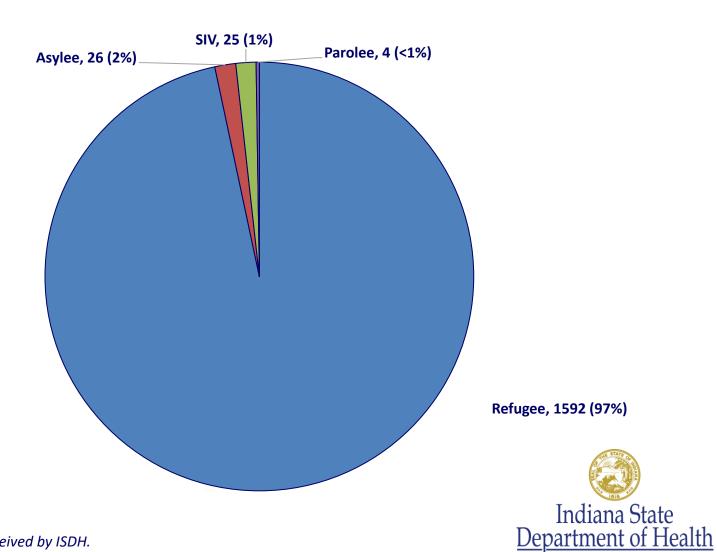

#### Primary Arrivals\* by Visa Type, Indiana, FFY 2014

\*These are notifications received by ISDH.

N = 1647

N = 1647