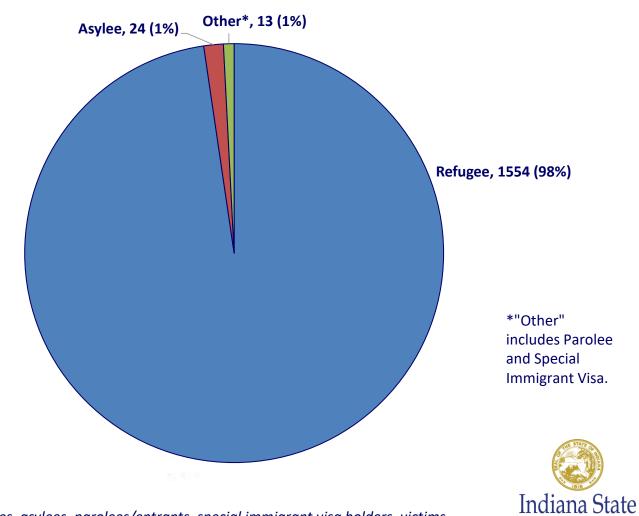

# Primary Refugees\* by Visa Type, Indiana, FFY 2013

Department of Health

N = 1591

<sup>\*</sup>Primary refugees include refugees, asylees, parolees/entrants, special immigrant visa holders, victims of trafficking, and Amerasians. These are notifications received by ISDH.