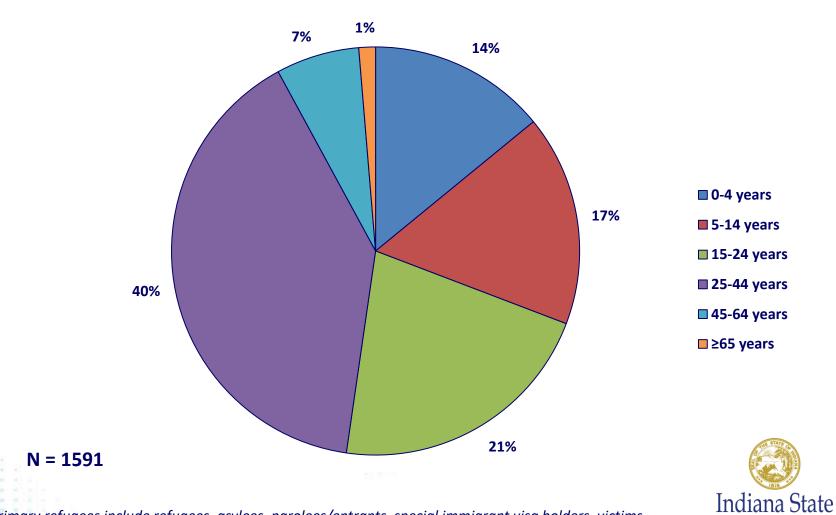

N = 1591

#### Primary Refugees\* by Age Group, Indiana, FFY 2013

Department of Health

<sup>\*</sup>Primary refugees include refugees, asylees, parolees/entrants, special immigrant visa holders, victims of trafficking, and Amerasians. These are notifications received by ISDH.