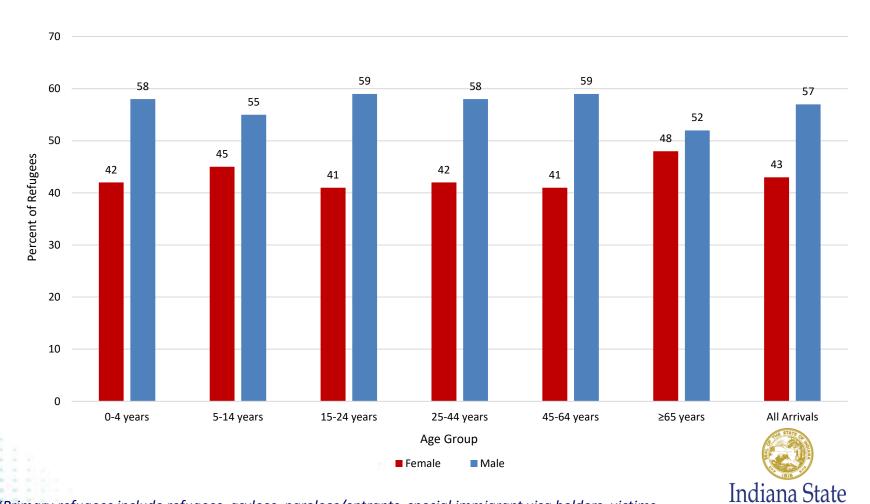

# Primary Refugees\* by Age Group and Gender, Indiana, FFY 2013

Department of Health

<sup>\*</sup>Primary refugees include refugees, asylees, parolees/entrants, special immigrant visa holders, victims of trafficking, and Amerasians. These are notifications received by ISDH.