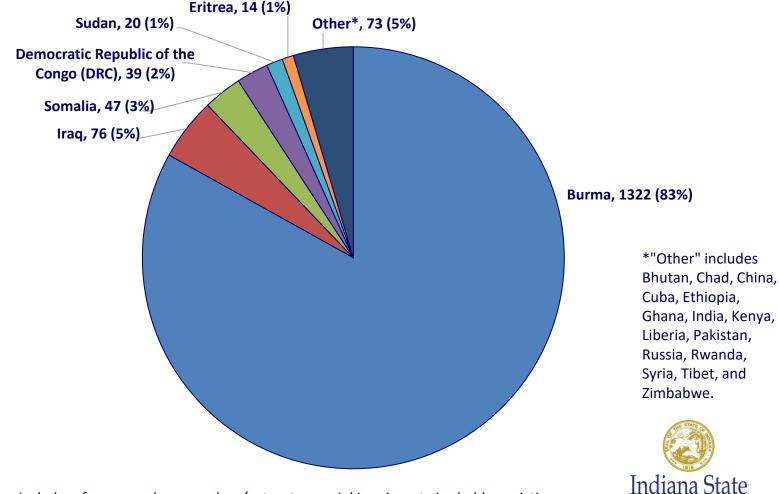

# Primary Refugees\* by Country of Origin, Indiana, FFY 2013

Department of Health

\*Primary refugees include refugees, asylees, parolees/entrants, special immigrant visa holders, victims of trafficking, and Amerasians. These are notifications received by ISDH.