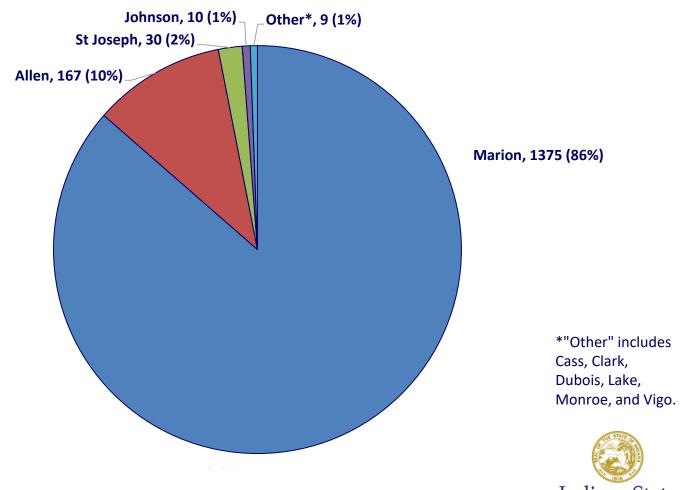

### **Primary Arrivals\* by County, Indiana, FFY 2013**

N = 1591

Indiana State ed by ISDH. <u>Department of Health</u>