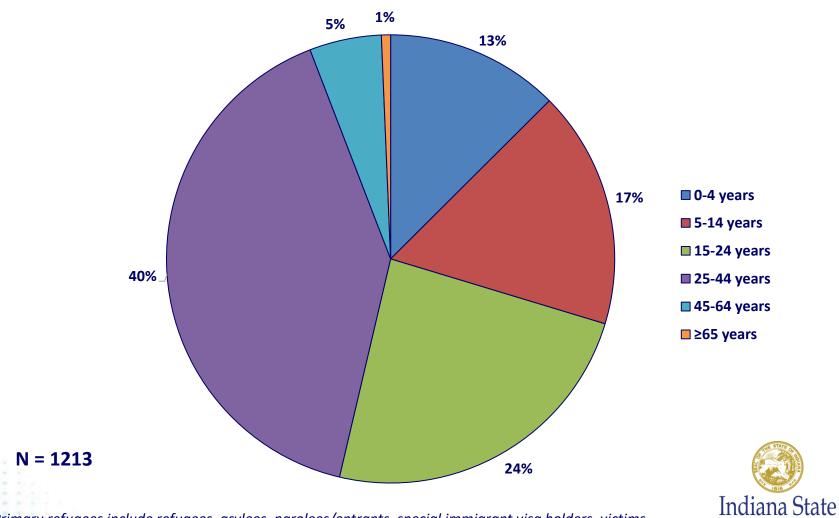

#### Primary Refugees\* by Age Group, Indiana, FFY 2012

Department of Health

<sup>\*</sup>Primary refugees include refugees, asylees, parolees/entrants, special immigrant visa holders, victims of trafficking, and Amerasians. These are notifications received by ISDH.