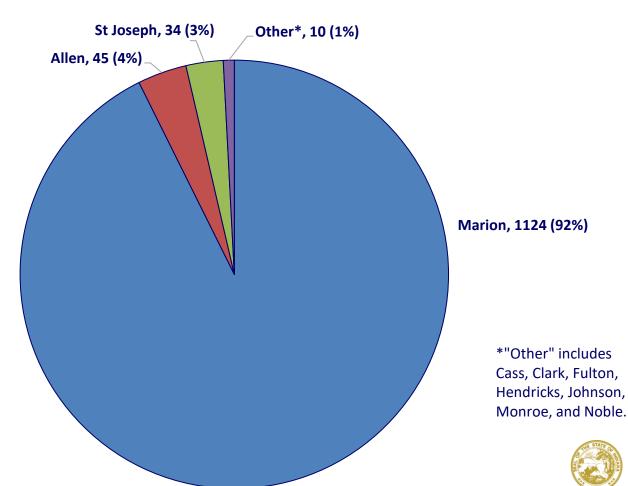

### **Primary Refugees\* by County, Indiana, FFY 2012**

Indiana State

Department of Health

N = 1213

\*Primary refugees include refugees, asylees, parolees/entrants, special immigrant visa holders, victims of trafficking, and Amerasians. These are notifications received by ISDH.