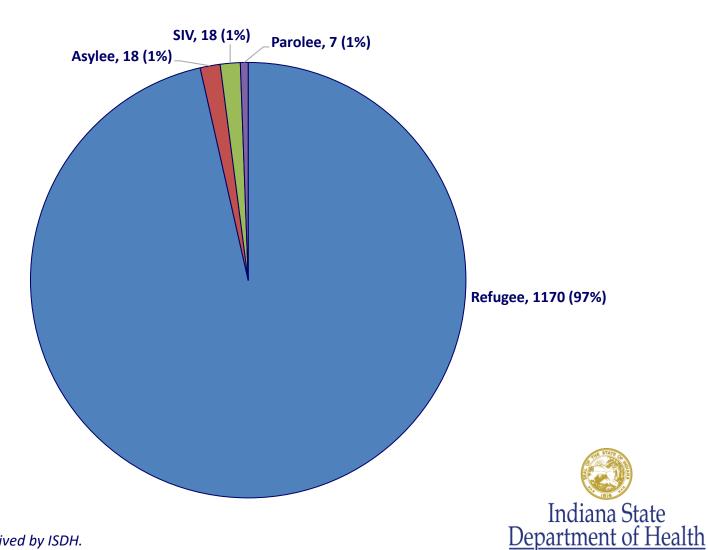

#### Primary Arrivals\* by Visa Type, Indiana, FFY 2012

N = 1213

\*These are notifications received by ISDH.