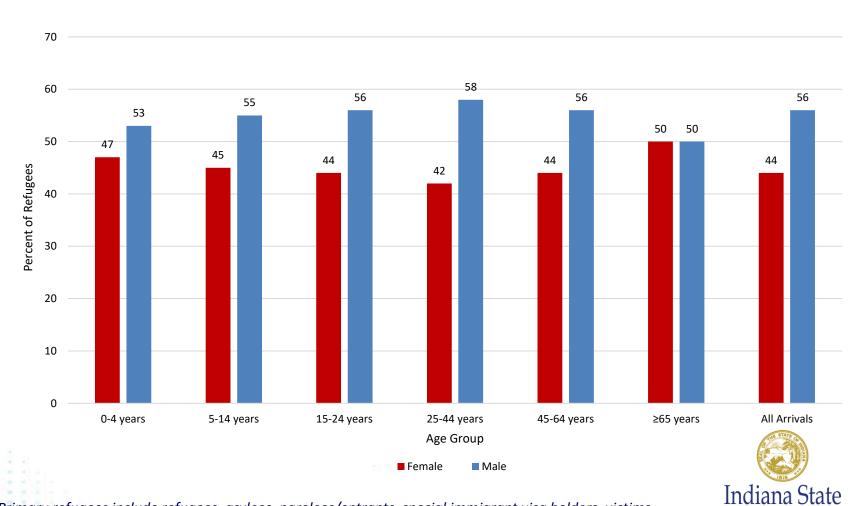

# Primary Refugees\* by Age Group and Gender, Indiana, FFY 2012

Department of Health

<sup>\*</sup>Primary refugees include refugees, asylees, parolees/entrants, special immigrant visa holders, victims of trafficking, and Amerasians. These are notifications received by ISDH.