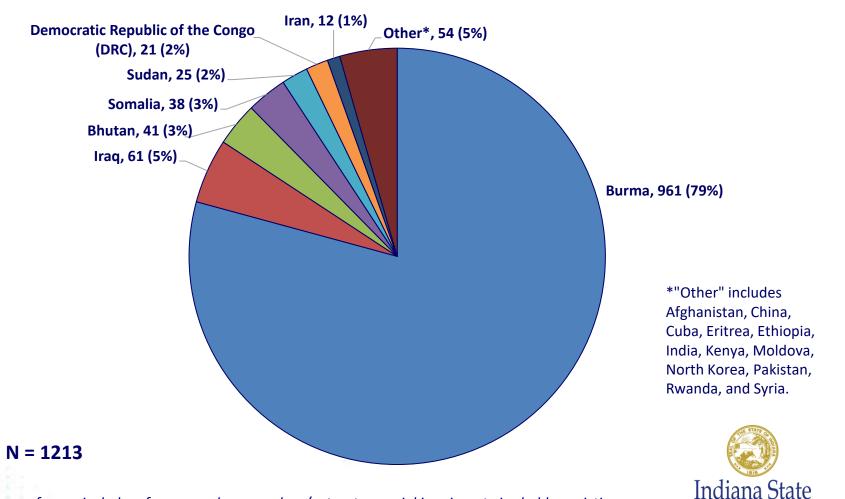

## Primary Refugees\* by Country of Origin, Indiana, FFY 2012

Department of Health

\*Primary refugees include refugees, asylees, parolees/entrants, special immigrant visa holders, victims of trafficking, and Amerasians. These are notifications received by ISDH.