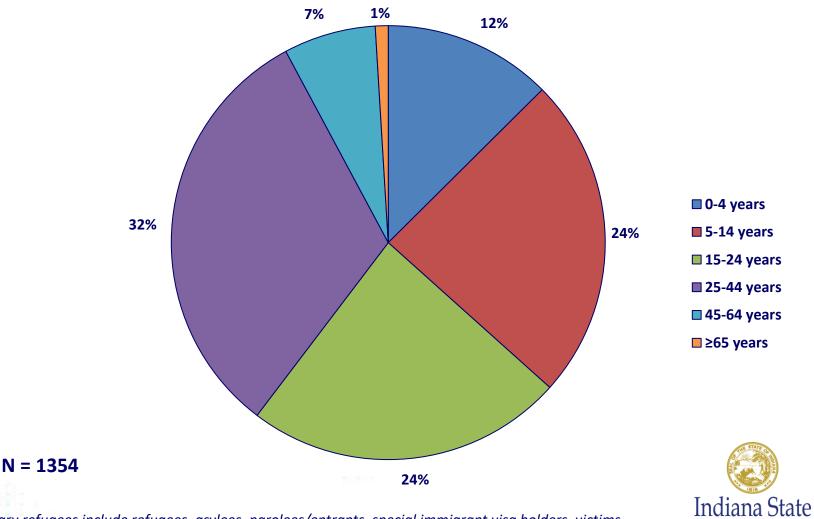

### Primary Refugees\* by Age Group, Indiana, FFY 2010

Department of Health

<sup>\*</sup>Primary refugees include refugees, asylees, parolees/entrants, special immigrant visa holders, victims of trafficking, and Amerasians. These are notifications received by ISDH.