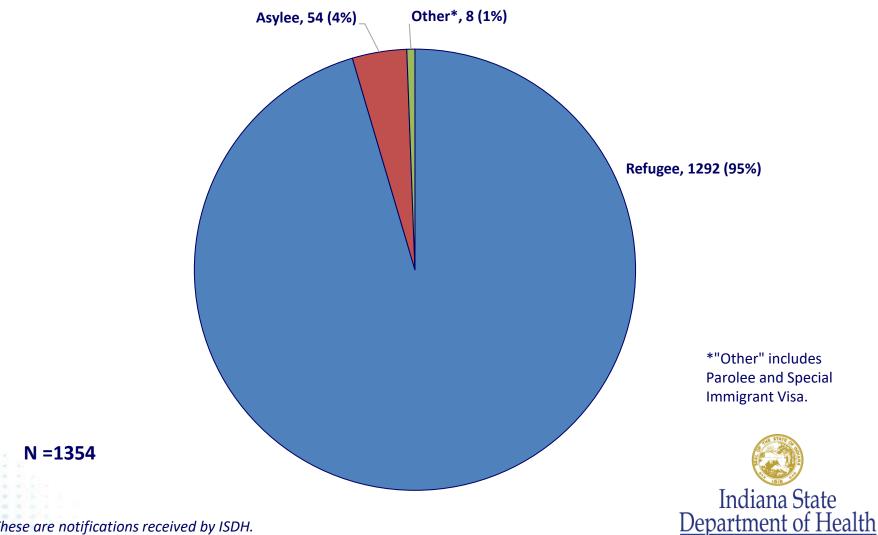

## Primary Arrivals\* by Visa Type, Indiana, FFY 2010

hese are notifications received by ISDH.