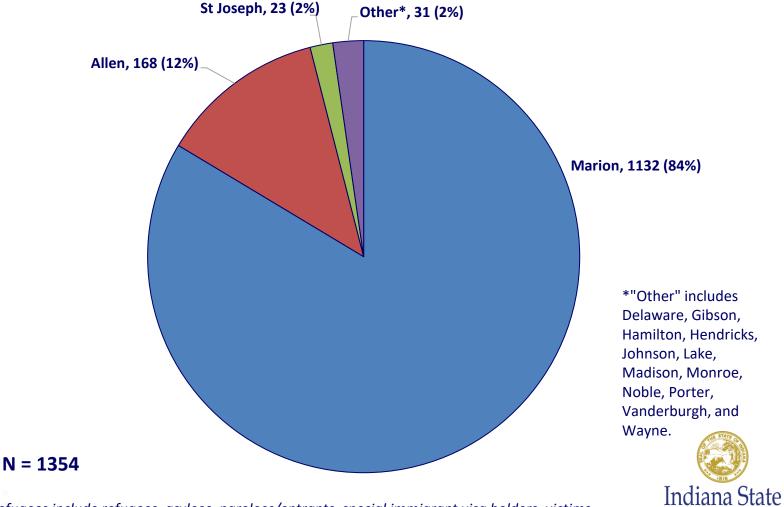

### Primary Refugees\* by County, Indiana, FFY 2010

Department of Health

\*Primary refugees include refugees, asylees, parolees/entrants, special immigrant visa holders, victims of trafficking, and Amerasians. These are notifications received by ISDH.