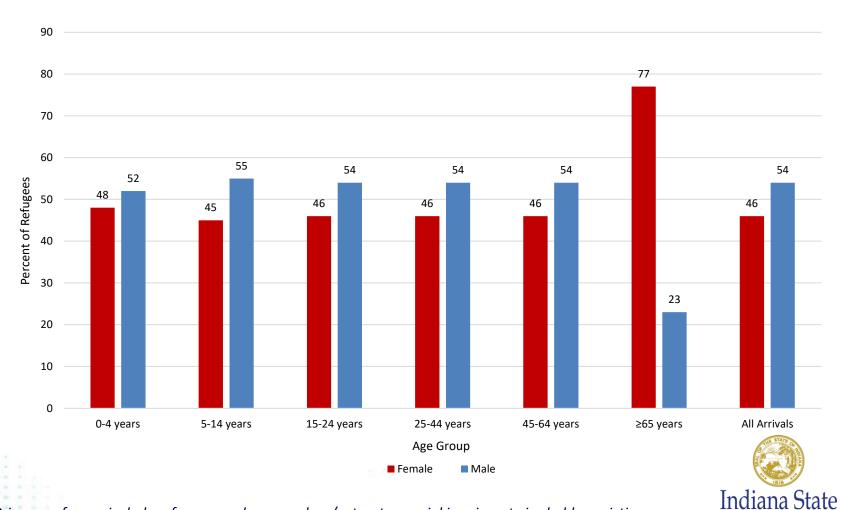

# Primary Refugees\* by Age Group and Gender, Indiana, FFY 2010

Department of Health

<sup>\*</sup>Primary refugees include refugees, asylees, parolees/entrants, special immigrant visa holders, victims of trafficking, and Amerasians. These are notifications received by ISDH.