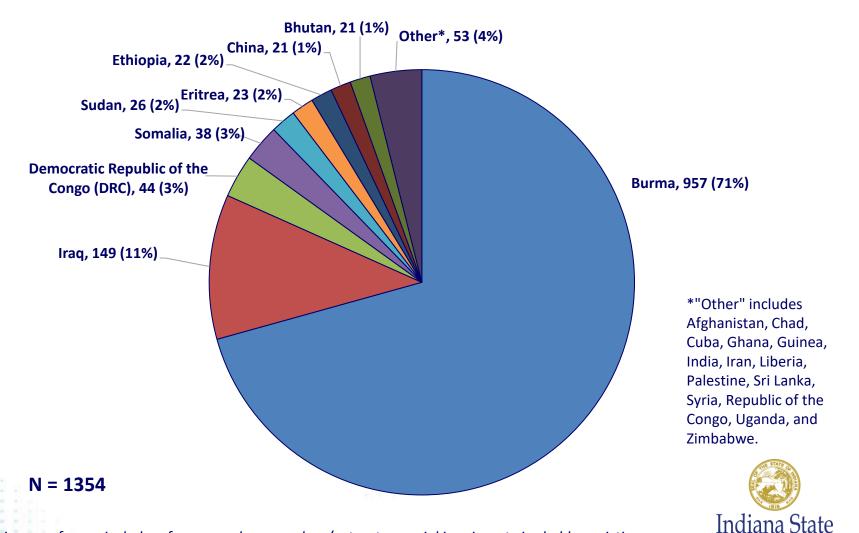

## Primary Refugees\* by Country of Origin, Indiana, FFY 2010

Department of Health

<sup>\*</sup>Primary refugees include refugees, asylees, parolees/entrants, special immigrant visa holders, victims of trafficking, and Amerasians. These are notifications received by ISDH.