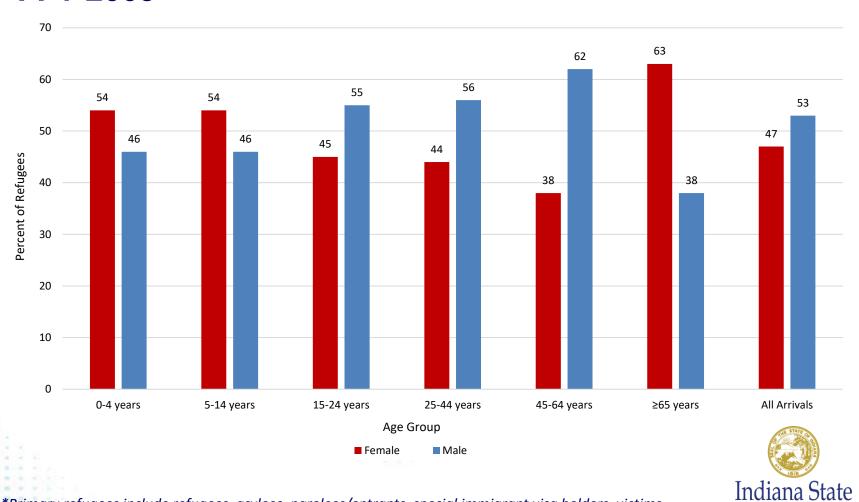

# Primary Refugees\* by Age Group and Gender, Indiana, FFY 2009

Department of Health

<sup>\*</sup>Primary refugees include refugees, asylees, parolees/entrants, special immigrant visa holders, victims of trafficking, and Amerasians. These are notifications received by ISDH.