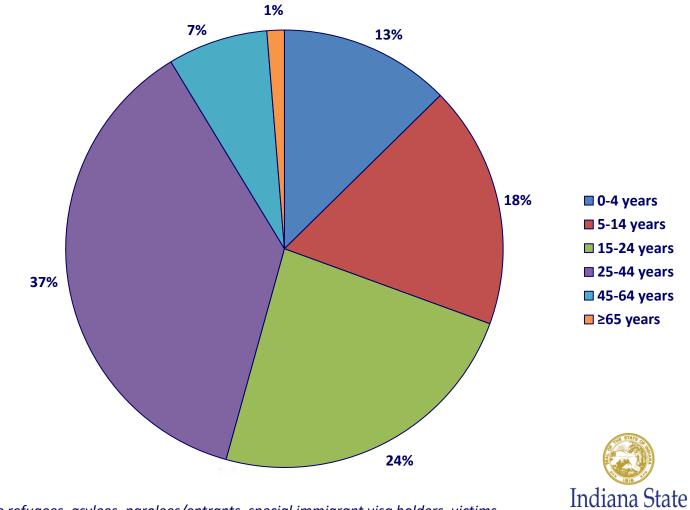

#### Primary Refugees\* by Age Group, Indiana, FFY 2009

Department of Health

N = 1243

<sup>\*</sup>Primary refugees include refugees, asylees, parolees/entrants, special immigrant visa holders, victims of trafficking, and Amerasians. These are notifications received by ISDH.