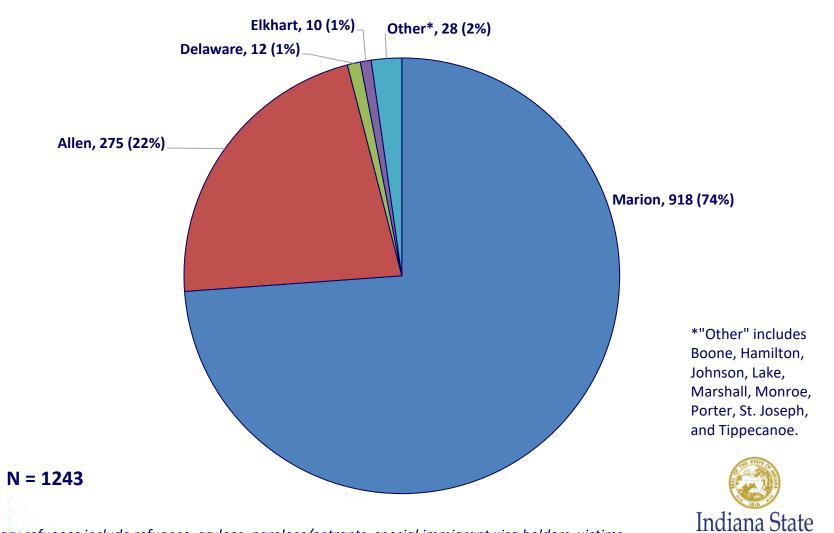

## **Primary Refugees\* by County, Indiana, FFY 2009**

Department of Health

<sup>\*</sup>Primary refugees include refugees, asylees, parolees/entrants, special immigrant visa holders, victims of trafficking, and Amerasians. These are notifications received by ISDH.