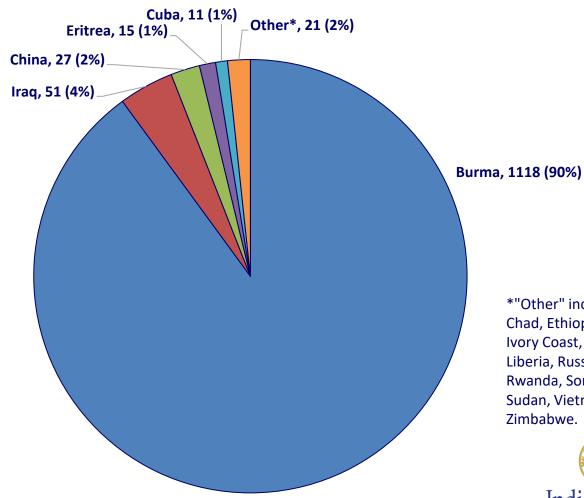

## Primary Refugees\* by Country of Origin, Indiana, FFY 2009

\*"Other" includes Chad, Ethiopia, Iran, Ivory Coast, Kenya, Liberia, Russia Rwanda, Somalia, Sudan, Vietnam, and Zimbabwe.

N = 1243

\*Primary refugees include refugees, asylees, parolees/entrants, special immigrant visa holders, victims of trafficking, and Amerasians. These are notifications received by ISDH.