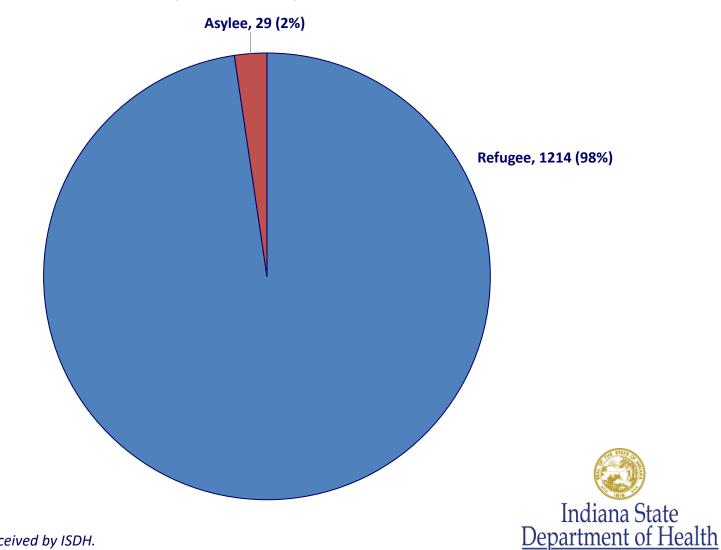

### Primary Arrivals\* by Visa Type, Indiana, FFY 2009

\*These are notifications received by ISDH.

N = 1243