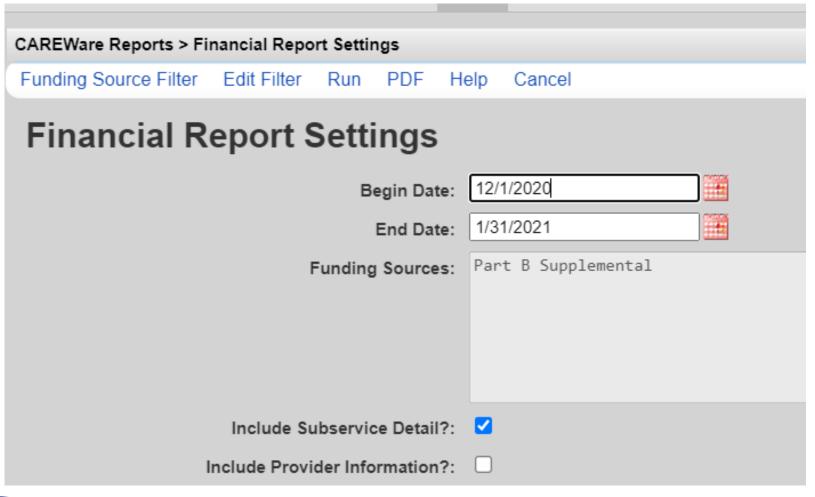

# Financial Report

If you need help with filters, please reach out to RW Services Team

# **Financial Reports**

| Housing Services            | Clients: | Units: | Total: |
|-----------------------------|----------|--------|--------|
| HS-Housing Assistance       | 4        | 5      | \$0.00 |
| HS-Housing Counseling Visit | 32       | 99     | \$0.00 |
| Housing ServicesTotals:     | 34       | 104    | \$0.00 |

| Case Management (non-medical)        | Clients: | Units: |
|--------------------------------------|----------|--------|
| NMCM-Discharge Visit                 | 1        | 1      |
| NMCM-Follow -up Visit                | 339      | 1505   |
| NMCM-Initial Visit                   | 2        | 2      |
| Case Management (non-medical)Totals: | 340      | 1508   |