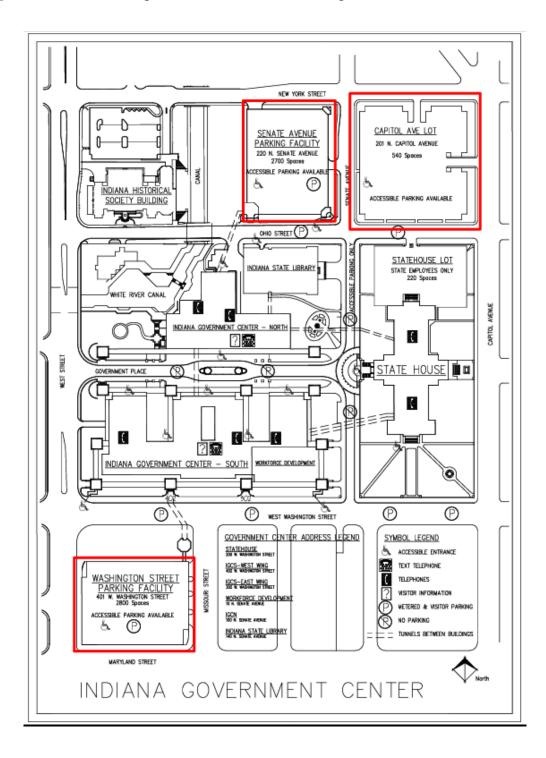

## **Government Center Parking Instructions**

Attendees and visitors have several options for parking. The Senate Avenue Parking Facility offers parking and has entrances on New York and Senate Avenue. The North Capitol Surface Lot is located at 249 West New York Street and is accessible from New York Street and Capitol Avenue. The Washington Street Parking Garage also offers public parking as space permits. The entrance is on the east side of the building, accessible via Missouri Street.