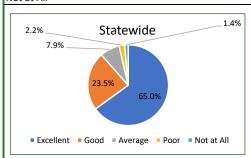

Not at All

1.7%

1.6%

1.7%

| As an advocate, how well does your case manager            |           |       |       |
|------------------------------------------------------------|-----------|-------|-------|
| Ensure that your concerns and ideas are heard by your team | Statewide | FSW   | CIH   |
| Excellent                                                  | 65.0%     | 65.3% | 64.4% |
| Good                                                       | 23.5%     | 23.3% | 24.0% |
| Average                                                    | 7.9%      | 8.0%  | 7.8%  |
| Poor                                                       | 2.2%      | 2.0%  | 2.5%  |
| Not at All                                                 | 1.4%      | 1.4%  | 1.3%  |