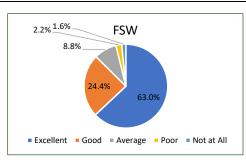

| As an advocate, how well does your case manager                                                             |           |       |       |
|-------------------------------------------------------------------------------------------------------------|-----------|-------|-------|
| Include you in developing your person-centered individualized support plan (PCISP) that reflects your wants | Statewide | FSW   | CIH   |
| Excellent                                                                                                   | 62.9%     | 63.0% | 62.6% |
| Good                                                                                                        | 24.6%     | 24.4% | 24.9% |
| Average                                                                                                     | 8.7%      | 8.8%  | 8.6%  |
| Poor                                                                                                        | 2.3%      | 2.2%  | 2.5%  |
| Not at All                                                                                                  | 1.5%      | 1.6%  | 1.4%  |