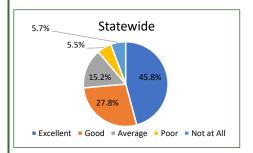

# As a navigator, how well does your case manager . . . .

| Explore and share resources that are not waiver services | Statewide | FSW   | CIH   |
|----------------------------------------------------------|-----------|-------|-------|
| Excellent                                                | 45.8%     | 46.2% | 45.0% |
| Good                                                     | 27.8%     | 27.3% | 28.7% |
| Average                                                  | 15.2%     | 15.4% | 14.8% |
| Poor                                                     | 5.5%      | 5.6%  | 5.2%  |
| Not at All                                               | 5.7%      | 5.5%  | 6.3%  |