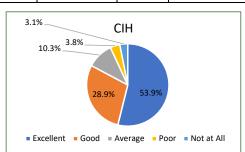

| As a navigator, how well does your case manager                                  |           |       |       |
|----------------------------------------------------------------------------------|-----------|-------|-------|
| Assist you in identifying how to choose a provider that is the right fit for you | Statewide | FSW   | CIH   |
| Excellent                                                                        | 55.0%     | 55.5% | 53.9% |
| Good                                                                             | 27.1%     | 26.3% | 28.9% |
| Average                                                                          | 11.6%     | 12.2% | 10.3% |
| Poor                                                                             | 3.7%      | 3.6%  | 3.8%  |
| Not at All                                                                       | 2.6%      | 2.4%  | 3.1%  |