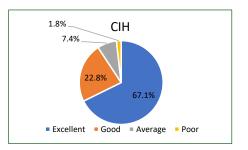

| As a partner, how well does your case manager    |           |       |       |
|--------------------------------------------------|-----------|-------|-------|
| Communicate with you in a way you can understand | Statewide | FSW   | CIH   |
| Excellent                                        | 69.3%     | 70.4% | 67.1% |
| Good                                             | 21.5%     | 20.8% | 22.8% |
| Average                                          | 6.7%      | 6.3%  | 7.4%  |
| Poor                                             | 1.7%      | 1.7%  | 1.8%  |