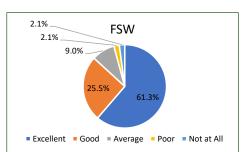

### As an advocate, how well does your case manager . . . .

| ·                                                                     |           |       |       |
|-----------------------------------------------------------------------|-----------|-------|-------|
| Support you to lead your team meetings to the extent you want to lead | Statewide | FSW   | CIH   |
| Excellent                                                             | 61.5%     | 61.3% | 62.2% |
| Good                                                                  | 25.3%     | 25.5% | 24.6% |
| Average                                                               | 9.0%      | 9.0%  | 9.1%  |
| Poor                                                                  | 2.1%      | 2.1%  | 2.1%  |
| Not at All                                                            | 2.1%      | 2.1%  | 2.0%  |