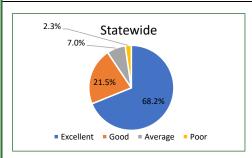

## As a partner, how well does your case manager . . . .

| Respond in a timely manner when you try to reach him/her | Statewide | FSW   | CIH   |
|----------------------------------------------------------|-----------|-------|-------|
| Excellent                                                | 68.2%     | 69.5% | 65.3% |
| Good                                                     | 21.5%     | 20.9% | 22.9% |
| Average                                                  | 7.0%      | 6.4%  | 8.3%  |
| Poor                                                     | 2.3%      | 2.3%  | 2.4%  |