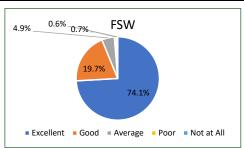

| As a partner, how well does your case manager |           |       |       |
|-----------------------------------------------|-----------|-------|-------|
| Respect your cultural beliefs and values      | Statewide | FSW   | CIH   |
| Excellent                                     | 73.0%     | 74.1% | 70.8% |
| Good                                          | 20.5%     | 19.7% | 22.1% |
| Average                                       | 5.2%      | 4.9%  | 5.9%  |
| Poor                                          | 0.6%      | 0.7%  | 0.5%  |
| Not at All                                    | 0.7%      | 0.6%  | 0.7%  |