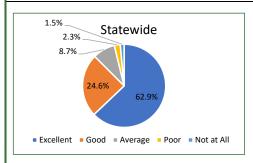

| As an advocate, how well does your case manager                                                             |           |       |       |
|-------------------------------------------------------------------------------------------------------------|-----------|-------|-------|
| Include you in developing your person-centered individualized support plan (PCISP) that reflects your wants | Statewide | FSW   | CIH   |
| Excellent                                                                                                   | 62.9%     | 63.0% | 62.6% |
| Good                                                                                                        | 24.6%     | 24.4% | 24.9% |
| Average                                                                                                     | 8.7%      | 8.8%  | 8.6%  |
| Poor                                                                                                        | 2.3%      | 2.2%  | 2.5%  |
| Not at All                                                                                                  | 1.5%      | 1.6%  | 1.4%  |