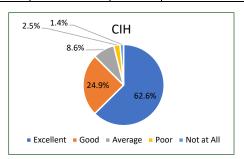

| As an advocate, how well does your case manager                                                             |           |       |       |
|-------------------------------------------------------------------------------------------------------------|-----------|-------|-------|
| Include you in developing your person-centered individualized support plan (PCISP) that reflects your wants | Statewide | FSW   | CIH   |
| Excellent                                                                                                   | 62.9%     | 63.0% | 62.6% |
| Good                                                                                                        | 24.6%     | 24.4% | 24.9% |
| Average                                                                                                     | 8.7%      | 8.8%  | 8.6%  |
| Poor                                                                                                        | 2.3%      | 2.2%  | 2.5%  |
| Not at All                                                                                                  | 1.5%      | 1.6%  | 1.4%  |