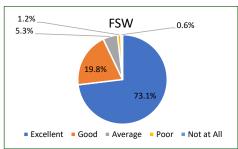

### As a partner, how well does your case manager . . . .

| and partition, many many partition and parti |           |       |       |
|--------------------------------------------------------------------------------------------------------------------------------------------------------------------------------------------------------------------------------------------------------------------------------------------------------------------------------------------------------------------------------------------------------------------------------------------------------------------------------------------------------------------------------------------------------------------------------------------------------------------------------------------------------------------------------------------------------------------------------------------------------------------------------------------------------------------------------------------------------------------------------------------------------------------------------------------------------------------------------------------------------------------------------------------------------------------------------------------------------------------------------------------------------------------------------------------------------------------------------------------------------------------------------------------------------------------------------------------------------------------------------------------------------------------------------------------------------------------------------------------------------------------------------------------------------------------------------------------------------------------------------------------------------------------------------------------------------------------------------------------------------------------------------------------------------------------------------------------------------------------------------------------------------------------------------------------------------------------------------------------------------------------------------------------------------------------------------------------------------------------------------|-----------|-------|-------|
| Listen without judgement so you can freely express yourself and share your opinions                                                                                                                                                                                                                                                                                                                                                                                                                                                                                                                                                                                                                                                                                                                                                                                                                                                                                                                                                                                                                                                                                                                                                                                                                                                                                                                                                                                                                                                                                                                                                                                                                                                                                                                                                                                                                                                                                                                                                                                                                                            | Statewide | FSW   | CIH   |
| Excellent                                                                                                                                                                                                                                                                                                                                                                                                                                                                                                                                                                                                                                                                                                                                                                                                                                                                                                                                                                                                                                                                                                                                                                                                                                                                                                                                                                                                                                                                                                                                                                                                                                                                                                                                                                                                                                                                                                                                                                                                                                                                                                                      | 71.7%     | 73.1% | 68.9% |
| Good                                                                                                                                                                                                                                                                                                                                                                                                                                                                                                                                                                                                                                                                                                                                                                                                                                                                                                                                                                                                                                                                                                                                                                                                                                                                                                                                                                                                                                                                                                                                                                                                                                                                                                                                                                                                                                                                                                                                                                                                                                                                                                                           | 20.6%     | 19.8% | 22.5% |
| Average                                                                                                                                                                                                                                                                                                                                                                                                                                                                                                                                                                                                                                                                                                                                                                                                                                                                                                                                                                                                                                                                                                                                                                                                                                                                                                                                                                                                                                                                                                                                                                                                                                                                                                                                                                                                                                                                                                                                                                                                                                                                                                                        | 5.7%      | 5.3%  | 6.5%  |
| Poor                                                                                                                                                                                                                                                                                                                                                                                                                                                                                                                                                                                                                                                                                                                                                                                                                                                                                                                                                                                                                                                                                                                                                                                                                                                                                                                                                                                                                                                                                                                                                                                                                                                                                                                                                                                                                                                                                                                                                                                                                                                                                                                           | 1.3%      | 1.2%  | 1.3%  |
| Not at All                                                                                                                                                                                                                                                                                                                                                                                                                                                                                                                                                                                                                                                                                                                                                                                                                                                                                                                                                                                                                                                                                                                                                                                                                                                                                                                                                                                                                                                                                                                                                                                                                                                                                                                                                                                                                                                                                                                                                                                                                                                                                                                     | 0.7%      | 0.6%  | 0.8%  |