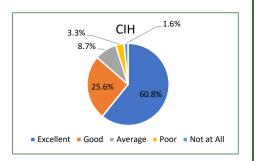

#### As an advocate, how well does your case manager . . . . Ensure that everyone on your team is working to support you in the way you want to be supported Statewide FSW CIH Excellent 62.3% 63.0% 60.8% Good 24.4% 23.9% 25.6% 8.8% 8.9% 8.7% Average Poor 2.8% 2.5% 3.3%

Not at All

1.7%

1.6%

1.7%

| As an advocate, how well does your case manager            |           |       |       |
|------------------------------------------------------------|-----------|-------|-------|
| Ensure that your concerns and ideas are heard by your team | Statewide | FSW   | CIH   |
| Excellent                                                  | 65.0%     | 65.3% | 64.4% |
| Good                                                       | 23.5%     | 23.3% | 24.0% |
| Average                                                    | 7.9%      | 8.0%  | 7.8%  |
| Poor                                                       | 2.2%      | 2.0%  | 2.5%  |
| Not at All                                                 | 1.4%      | 1.4%  | 1.3%  |