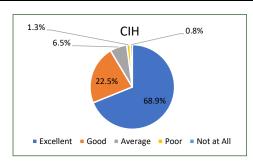

### As a partner, how well does your case manager . . . .

| and partition, many many partition and parti |           |       |       |
|--------------------------------------------------------------------------------------------------------------------------------------------------------------------------------------------------------------------------------------------------------------------------------------------------------------------------------------------------------------------------------------------------------------------------------------------------------------------------------------------------------------------------------------------------------------------------------------------------------------------------------------------------------------------------------------------------------------------------------------------------------------------------------------------------------------------------------------------------------------------------------------------------------------------------------------------------------------------------------------------------------------------------------------------------------------------------------------------------------------------------------------------------------------------------------------------------------------------------------------------------------------------------------------------------------------------------------------------------------------------------------------------------------------------------------------------------------------------------------------------------------------------------------------------------------------------------------------------------------------------------------------------------------------------------------------------------------------------------------------------------------------------------------------------------------------------------------------------------------------------------------------------------------------------------------------------------------------------------------------------------------------------------------------------------------------------------------------------------------------------------------|-----------|-------|-------|
| Listen without judgement so you can freely express yourself and share your opinions                                                                                                                                                                                                                                                                                                                                                                                                                                                                                                                                                                                                                                                                                                                                                                                                                                                                                                                                                                                                                                                                                                                                                                                                                                                                                                                                                                                                                                                                                                                                                                                                                                                                                                                                                                                                                                                                                                                                                                                                                                            | Statewide | FSW   | CIH   |
| Excellent                                                                                                                                                                                                                                                                                                                                                                                                                                                                                                                                                                                                                                                                                                                                                                                                                                                                                                                                                                                                                                                                                                                                                                                                                                                                                                                                                                                                                                                                                                                                                                                                                                                                                                                                                                                                                                                                                                                                                                                                                                                                                                                      | 71.7%     | 73.1% | 68.9% |
| Good                                                                                                                                                                                                                                                                                                                                                                                                                                                                                                                                                                                                                                                                                                                                                                                                                                                                                                                                                                                                                                                                                                                                                                                                                                                                                                                                                                                                                                                                                                                                                                                                                                                                                                                                                                                                                                                                                                                                                                                                                                                                                                                           | 20.6%     | 19.8% | 22.5% |
| Average                                                                                                                                                                                                                                                                                                                                                                                                                                                                                                                                                                                                                                                                                                                                                                                                                                                                                                                                                                                                                                                                                                                                                                                                                                                                                                                                                                                                                                                                                                                                                                                                                                                                                                                                                                                                                                                                                                                                                                                                                                                                                                                        | 5.7%      | 5.3%  | 6.5%  |
| Poor                                                                                                                                                                                                                                                                                                                                                                                                                                                                                                                                                                                                                                                                                                                                                                                                                                                                                                                                                                                                                                                                                                                                                                                                                                                                                                                                                                                                                                                                                                                                                                                                                                                                                                                                                                                                                                                                                                                                                                                                                                                                                                                           | 1.3%      | 1.2%  | 1.3%  |
| Not at All                                                                                                                                                                                                                                                                                                                                                                                                                                                                                                                                                                                                                                                                                                                                                                                                                                                                                                                                                                                                                                                                                                                                                                                                                                                                                                                                                                                                                                                                                                                                                                                                                                                                                                                                                                                                                                                                                                                                                                                                                                                                                                                     | 0.7%      | 0.6%  | 0.8%  |