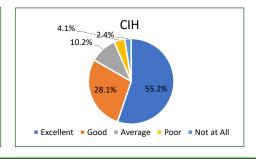

| As a navigator, how well does your case manager                                 |           |       |       |
|---------------------------------------------------------------------------------|-----------|-------|-------|
| Provide you with information on the variety of waiver services available to you | Statewide | FSW   | CIH   |
| Excellent                                                                       | 56.4%     | 57.1% | 55.2% |
| Good                                                                            | 27.2%     | 26.7% | 28.1% |
| Average                                                                         | 10.5%     | 10.6% | 10.2% |
| Poor                                                                            | 4.0%      | 3.9%  | 4.1%  |
| Not at All                                                                      | 1.9%      | 1.7%  | 2.4%  |