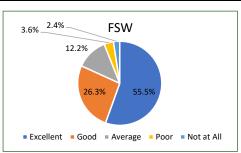

| As a navigator, how well does your case manager                                  |           |       |       |
|----------------------------------------------------------------------------------|-----------|-------|-------|
| Assist you in identifying how to choose a provider that is the right fit for you | Statewide | FSW   | CIH   |
| Excellent                                                                        | 55.0%     | 55.5% | 53.9% |
| Good                                                                             | 27.1%     | 26.3% | 28.9% |
| Average                                                                          | 11.6%     | 12.2% | 10.3% |
| Poor                                                                             | 3.7%      | 3.6%  | 3.8%  |
| Not at All                                                                       | 2.6%      | 2.4%  | 3.1%  |