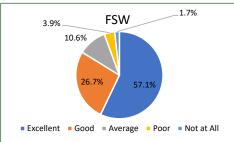

| As a navigator, how well does your case manager                                 |           |       |       |
|---------------------------------------------------------------------------------|-----------|-------|-------|
| Provide you with information on the variety of waiver services available to you | Statewide | FSW   | CIH   |
| Excellent                                                                       | 56.4%     | 57.1% | 55.2% |
| Good                                                                            | 27.2%     | 26.7% | 28.1% |
| Average                                                                         | 10.5%     | 10.6% | 10.2% |
| Poor                                                                            | 4.0%      | 3.9%  | 4.1%  |
| Not at All                                                                      | 1.9%      | 1.7%  | 2.4%  |