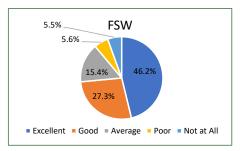

# As a navigator, how well does your case manager . . . .

| Explore and share resources that are not waiver services | Statewide | FSW   | CIH   |
|----------------------------------------------------------|-----------|-------|-------|
| Excellent                                                | 45.8%     | 46.2% | 45.0% |
| Good                                                     | 27.8%     | 27.3% | 28.7% |
| Average                                                  | 15.2%     | 15.4% | 14.8% |
| Poor                                                     | 5.5%      | 5.6%  | 5.2%  |
| Not at All                                               | 5.7%      | 5.5%  | 6.3%  |