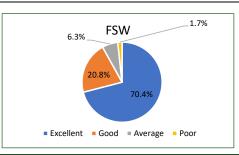

| As a partner, how well does your case manager    |           |       |       |
|--------------------------------------------------|-----------|-------|-------|
| Communicate with you in a way you can understand | Statewide | FSW   | CIH   |
| Excellent                                        | 69.3%     | 70.4% | 67.1% |
| Good                                             | 21.5%     | 20.8% | 22.8% |
| Average                                          | 6.7%      | 6.3%  | 7.4%  |
| Poor                                             | 1.7%      | 1.7%  | 1.8%  |