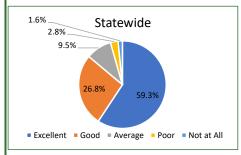

# Case Management Satisfaction Survey 2023 Results

| Survey Distribution                             | Total Returned | Total<br>Sent | Response Rate |
|-------------------------------------------------|----------------|---------------|---------------|
| Statewide                                       | 8728           | 31702         | 27.50%        |
|                                                 |                |               |               |
| As a navigator, how well does your case manager |                |               |               |
| Explain how waiver services can support you     | Statewide      | FSW           | CIH           |
| Excellent                                       | 59.3%          | 59.7%         | 58.4%         |
| Good                                            | 26.8%          | 26.5%         | 27.6%         |
| Average                                         | 9.5%           | 9.7%          | 9.2%          |
| Poor                                            | 2.8%           | 2.7%          | 2.7%          |
| Not at All                                      | 1.6%           | 1.4%          | 2.1%          |