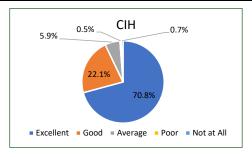

| As a partner, how well does your case manager |           |       |       |
|-----------------------------------------------|-----------|-------|-------|
| Respect your cultural beliefs and values      | Statewide | FSW   | CIH   |
| Excellent                                     | 73.0%     | 74.1% | 70.8% |
| Good                                          | 20.5%     | 19.7% | 22.1% |
| Average                                       | 5.2%      | 4.9%  | 5.9%  |
| Poor                                          | 0.6%      | 0.7%  | 0.5%  |
| Not at All                                    | 0.7%      | 0.6%  | 0.7%  |