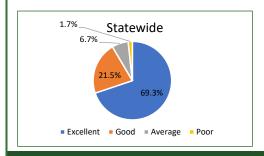

| As a partner, how well does your case manager    |           |       |       |
|--------------------------------------------------|-----------|-------|-------|
| Communicate with you in a way you can understand | Statewide | FSW   | CIH   |
| Excellent                                        | 69.3%     | 70.4% | 67.1% |
| Good                                             | 21.5%     | 20.8% | 22.8% |
| Average                                          | 6.7%      | 6.3%  | 7.4%  |
| Poor                                             | 1.7%      | 1.7%  | 1.8%  |