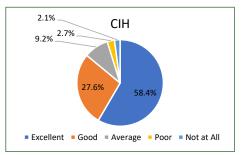

# Case Management Satisfaction Survey 2023 Results

| Survey Distribution                             | Total Returned | Total<br>Sent | Response Rate |
|-------------------------------------------------|----------------|---------------|---------------|
| Statewide                                       | 8728           | 31702         | 27.50%        |
|                                                 |                |               |               |
| As a navigator, how well does your case manager |                |               |               |
| Explain how waiver services can support you     | Statewide      | FSW           | CIH           |
| Excellent                                       | 59.3%          | 59.7%         | 58.4%         |
| Good                                            | 26.8%          | 26.5%         | 27.6%         |
| Average                                         | 9.5%           | 9.7%          | 9.2%          |
| Poor                                            | 2.8%           | 2.7%          | 2.7%          |
| Not at All                                      | 1.6%           | 1.4%          | 2.1%          |