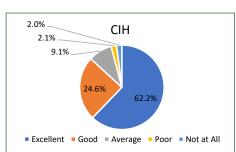

### As an advocate, how well does your case manager . . . .

| ·                                                                     |           |       |       |
|-----------------------------------------------------------------------|-----------|-------|-------|
| Support you to lead your team meetings to the extent you want to lead | Statewide | FSW   | CIH   |
| Excellent                                                             | 61.5%     | 61.3% | 62.2% |
| Good                                                                  | 25.3%     | 25.5% | 24.6% |
| Average                                                               | 9.0%      | 9.0%  | 9.1%  |
| Poor                                                                  | 2.1%      | 2.1%  | 2.1%  |
| Not at All                                                            | 2.1%      | 2.1%  | 2.0%  |