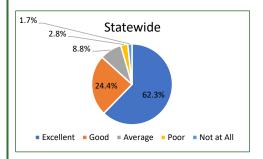

| As an advocate, how well does your case manager                                                             |           |       |       |
|-------------------------------------------------------------------------------------------------------------|-----------|-------|-------|
| Include you in developing your person-centered individualized support plan (PCISP) that reflects your wants | Statewide | FSW   | CIH   |
| Excellent                                                                                                   | 62.9%     | 63.0% | 62.6% |
| Good                                                                                                        | 24.6%     | 24.4% | 24.9% |
| Average                                                                                                     | 8.7%      | 8.8%  | 8.6%  |
| Poor                                                                                                        | 2.3%      | 2.2%  | 2.5%  |
| Not at All                                                                                                  | 1.5%      | 1.6%  | 1.4%  |