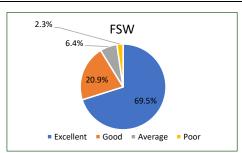

### As a partner, how well does your case manager . . . .

| and partition, many many partition and parti |           |       |       |
|--------------------------------------------------------------------------------------------------------------------------------------------------------------------------------------------------------------------------------------------------------------------------------------------------------------------------------------------------------------------------------------------------------------------------------------------------------------------------------------------------------------------------------------------------------------------------------------------------------------------------------------------------------------------------------------------------------------------------------------------------------------------------------------------------------------------------------------------------------------------------------------------------------------------------------------------------------------------------------------------------------------------------------------------------------------------------------------------------------------------------------------------------------------------------------------------------------------------------------------------------------------------------------------------------------------------------------------------------------------------------------------------------------------------------------------------------------------------------------------------------------------------------------------------------------------------------------------------------------------------------------------------------------------------------------------------------------------------------------------------------------------------------------------------------------------------------------------------------------------------------------------------------------------------------------------------------------------------------------------------------------------------------------------------------------------------------------------------------------------------------------|-----------|-------|-------|
| Listen without judgement so you can freely express yourself and share your opinions                                                                                                                                                                                                                                                                                                                                                                                                                                                                                                                                                                                                                                                                                                                                                                                                                                                                                                                                                                                                                                                                                                                                                                                                                                                                                                                                                                                                                                                                                                                                                                                                                                                                                                                                                                                                                                                                                                                                                                                                                                            | Statewide | FSW   | CIH   |
| Excellent                                                                                                                                                                                                                                                                                                                                                                                                                                                                                                                                                                                                                                                                                                                                                                                                                                                                                                                                                                                                                                                                                                                                                                                                                                                                                                                                                                                                                                                                                                                                                                                                                                                                                                                                                                                                                                                                                                                                                                                                                                                                                                                      | 71.7%     | 73.1% | 68.9% |
| Good                                                                                                                                                                                                                                                                                                                                                                                                                                                                                                                                                                                                                                                                                                                                                                                                                                                                                                                                                                                                                                                                                                                                                                                                                                                                                                                                                                                                                                                                                                                                                                                                                                                                                                                                                                                                                                                                                                                                                                                                                                                                                                                           | 20.6%     | 19.8% | 22.5% |
| Average                                                                                                                                                                                                                                                                                                                                                                                                                                                                                                                                                                                                                                                                                                                                                                                                                                                                                                                                                                                                                                                                                                                                                                                                                                                                                                                                                                                                                                                                                                                                                                                                                                                                                                                                                                                                                                                                                                                                                                                                                                                                                                                        | 5.7%      | 5.3%  | 6.5%  |
| Poor                                                                                                                                                                                                                                                                                                                                                                                                                                                                                                                                                                                                                                                                                                                                                                                                                                                                                                                                                                                                                                                                                                                                                                                                                                                                                                                                                                                                                                                                                                                                                                                                                                                                                                                                                                                                                                                                                                                                                                                                                                                                                                                           | 1.3%      | 1.2%  | 1.3%  |
| Not at All                                                                                                                                                                                                                                                                                                                                                                                                                                                                                                                                                                                                                                                                                                                                                                                                                                                                                                                                                                                                                                                                                                                                                                                                                                                                                                                                                                                                                                                                                                                                                                                                                                                                                                                                                                                                                                                                                                                                                                                                                                                                                                                     | 0.7%      | 0.6%  | 0.8%  |