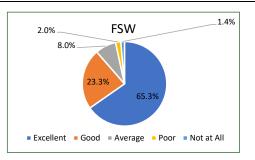

Not at All

1.7%

1.6%

1.7%

| As an advocate, how well does your case manager            |           |       |       |
|------------------------------------------------------------|-----------|-------|-------|
| Ensure that your concerns and ideas are heard by your team | Statewide | FSW   | CIH   |
| Excellent                                                  | 65.0%     | 65.3% | 64.4% |
| Good                                                       | 23.5%     | 23.3% | 24.0% |
| Average                                                    | 7.9%      | 8.0%  | 7.8%  |
| Poor                                                       | 2.2%      | 2.0%  | 2.5%  |
| Not at All                                                 | 1.4%      | 1.4%  | 1.3%  |