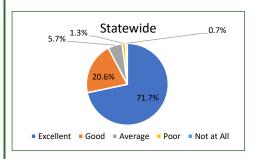

### As a partner, how well does your case manager . . . .

| and partition, many many partition and parti |           |       |       |
|--------------------------------------------------------------------------------------------------------------------------------------------------------------------------------------------------------------------------------------------------------------------------------------------------------------------------------------------------------------------------------------------------------------------------------------------------------------------------------------------------------------------------------------------------------------------------------------------------------------------------------------------------------------------------------------------------------------------------------------------------------------------------------------------------------------------------------------------------------------------------------------------------------------------------------------------------------------------------------------------------------------------------------------------------------------------------------------------------------------------------------------------------------------------------------------------------------------------------------------------------------------------------------------------------------------------------------------------------------------------------------------------------------------------------------------------------------------------------------------------------------------------------------------------------------------------------------------------------------------------------------------------------------------------------------------------------------------------------------------------------------------------------------------------------------------------------------------------------------------------------------------------------------------------------------------------------------------------------------------------------------------------------------------------------------------------------------------------------------------------------------|-----------|-------|-------|
| Listen without judgement so you can freely express yourself and share your opinions                                                                                                                                                                                                                                                                                                                                                                                                                                                                                                                                                                                                                                                                                                                                                                                                                                                                                                                                                                                                                                                                                                                                                                                                                                                                                                                                                                                                                                                                                                                                                                                                                                                                                                                                                                                                                                                                                                                                                                                                                                            | Statewide | FSW   | CIH   |
| Excellent                                                                                                                                                                                                                                                                                                                                                                                                                                                                                                                                                                                                                                                                                                                                                                                                                                                                                                                                                                                                                                                                                                                                                                                                                                                                                                                                                                                                                                                                                                                                                                                                                                                                                                                                                                                                                                                                                                                                                                                                                                                                                                                      | 71.7%     | 73.1% | 68.9% |
| Good                                                                                                                                                                                                                                                                                                                                                                                                                                                                                                                                                                                                                                                                                                                                                                                                                                                                                                                                                                                                                                                                                                                                                                                                                                                                                                                                                                                                                                                                                                                                                                                                                                                                                                                                                                                                                                                                                                                                                                                                                                                                                                                           | 20.6%     | 19.8% | 22.5% |
| Average                                                                                                                                                                                                                                                                                                                                                                                                                                                                                                                                                                                                                                                                                                                                                                                                                                                                                                                                                                                                                                                                                                                                                                                                                                                                                                                                                                                                                                                                                                                                                                                                                                                                                                                                                                                                                                                                                                                                                                                                                                                                                                                        | 5.7%      | 5.3%  | 6.5%  |
| Poor                                                                                                                                                                                                                                                                                                                                                                                                                                                                                                                                                                                                                                                                                                                                                                                                                                                                                                                                                                                                                                                                                                                                                                                                                                                                                                                                                                                                                                                                                                                                                                                                                                                                                                                                                                                                                                                                                                                                                                                                                                                                                                                           | 1.3%      | 1.2%  | 1.3%  |
| Not at All                                                                                                                                                                                                                                                                                                                                                                                                                                                                                                                                                                                                                                                                                                                                                                                                                                                                                                                                                                                                                                                                                                                                                                                                                                                                                                                                                                                                                                                                                                                                                                                                                                                                                                                                                                                                                                                                                                                                                                                                                                                                                                                     | 0.7%      | 0.6%  | 0.8%  |