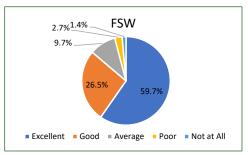

# Case Management Satisfaction Survey 2023 Results

| Survey Distribution                             | Total Returned | Total<br>Sent | Response Rate |
|-------------------------------------------------|----------------|---------------|---------------|
| Statewide                                       | 8728           | 31702         | 27.50%        |
|                                                 |                |               |               |
| As a navigator, how well does your case manager |                |               |               |
| Explain how waiver services can support you     | Statewide      | FSW           | CIH           |
| Excellent                                       | 59.3%          | 59.7%         | 58.4%         |
| Good                                            | 26.8%          | 26.5%         | 27.6%         |
| Average                                         | 9.5%           | 9.7%          | 9.2%          |
| Poor                                            | 2.8%           | 2.7%          | 2.7%          |
| Not at All                                      | 1.6%           | 1.4%          | 2.1%          |