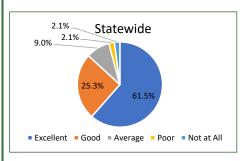

### As an advocate, how well does your case manager . . . .

| ·                                                                     |           |       |       |
|-----------------------------------------------------------------------|-----------|-------|-------|
| Support you to lead your team meetings to the extent you want to lead | Statewide | FSW   | CIH   |
| Excellent                                                             | 61.5%     | 61.3% | 62.2% |
| Good                                                                  | 25.3%     | 25.5% | 24.6% |
| Average                                                               | 9.0%      | 9.0%  | 9.1%  |
| Poor                                                                  | 2.1%      | 2.1%  | 2.1%  |
| Not at All                                                            | 2.1%      | 2.1%  | 2.0%  |