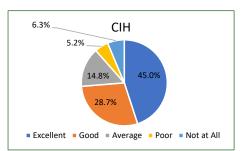

# As a navigator, how well does your case manager . . . .

| Explore and share resources that are not waiver services | Statewide | FSW   | CIH   |
|----------------------------------------------------------|-----------|-------|-------|
| Excellent                                                | 45.8%     | 46.2% | 45.0% |
| Good                                                     | 27.8%     | 27.3% | 28.7% |
| Average                                                  | 15.2%     | 15.4% | 14.8% |
| Poor                                                     | 5.5%      | 5.6%  | 5.2%  |
| Not at All                                               | 5.7%      | 5.5%  | 6.3%  |