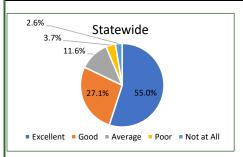

| As a navigator, how well does your case manager                                  |           |       |       |
|----------------------------------------------------------------------------------|-----------|-------|-------|
| Assist you in identifying how to choose a provider that is the right fit for you | Statewide | FSW   | CIH   |
| Excellent                                                                        | 55.0%     | 55.5% | 53.9% |
| Good                                                                             | 27.1%     | 26.3% | 28.9% |
| Average                                                                          | 11.6%     | 12.2% | 10.3% |
| Poor                                                                             | 3.7%      | 3.6%  | 3.8%  |
| Not at All                                                                       | 2.6%      | 2.4%  | 3.1%  |