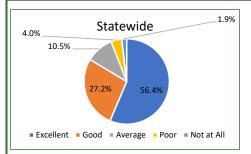

| As a navigator, how well does your case manager                                 |           |       |       |
|---------------------------------------------------------------------------------|-----------|-------|-------|
| Provide you with information on the variety of waiver services available to you | Statewide | FSW   | CIH   |
| Excellent                                                                       | 56.4%     | 57.1% | 55.2% |
| Good                                                                            | 27.2%     | 26.7% | 28.1% |
| Average                                                                         | 10.5%     | 10.6% | 10.2% |
| Poor                                                                            | 4.0%      | 3.9%  | 4.1%  |
| Not at All                                                                      | 1.9%      | 1.7%  | 2.4%  |