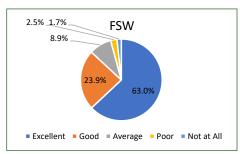

#### As an advocate, how well does your case manager . . . . Ensure that everyone on your team is working to support you in the way you want to be supported Statewide FSW CIH Excellent 62.3% 63.0% 60.8% Good 24.4% 23.9% 25.6% 8.8% 8.9% 8.7% Average Poor 2.8% 2.5% 3.3%