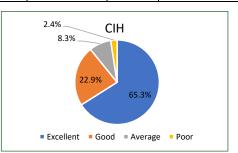

### As a partner, how well does your case manager . . . .

| and partition, many many partition and parti |           |       |       |
|--------------------------------------------------------------------------------------------------------------------------------------------------------------------------------------------------------------------------------------------------------------------------------------------------------------------------------------------------------------------------------------------------------------------------------------------------------------------------------------------------------------------------------------------------------------------------------------------------------------------------------------------------------------------------------------------------------------------------------------------------------------------------------------------------------------------------------------------------------------------------------------------------------------------------------------------------------------------------------------------------------------------------------------------------------------------------------------------------------------------------------------------------------------------------------------------------------------------------------------------------------------------------------------------------------------------------------------------------------------------------------------------------------------------------------------------------------------------------------------------------------------------------------------------------------------------------------------------------------------------------------------------------------------------------------------------------------------------------------------------------------------------------------------------------------------------------------------------------------------------------------------------------------------------------------------------------------------------------------------------------------------------------------------------------------------------------------------------------------------------------------|-----------|-------|-------|
| Listen without judgement so you can freely express yourself and share your opinions                                                                                                                                                                                                                                                                                                                                                                                                                                                                                                                                                                                                                                                                                                                                                                                                                                                                                                                                                                                                                                                                                                                                                                                                                                                                                                                                                                                                                                                                                                                                                                                                                                                                                                                                                                                                                                                                                                                                                                                                                                            | Statewide | FSW   | CIH   |
| Excellent                                                                                                                                                                                                                                                                                                                                                                                                                                                                                                                                                                                                                                                                                                                                                                                                                                                                                                                                                                                                                                                                                                                                                                                                                                                                                                                                                                                                                                                                                                                                                                                                                                                                                                                                                                                                                                                                                                                                                                                                                                                                                                                      | 71.7%     | 73.1% | 68.9% |
| Good                                                                                                                                                                                                                                                                                                                                                                                                                                                                                                                                                                                                                                                                                                                                                                                                                                                                                                                                                                                                                                                                                                                                                                                                                                                                                                                                                                                                                                                                                                                                                                                                                                                                                                                                                                                                                                                                                                                                                                                                                                                                                                                           | 20.6%     | 19.8% | 22.5% |
| Average                                                                                                                                                                                                                                                                                                                                                                                                                                                                                                                                                                                                                                                                                                                                                                                                                                                                                                                                                                                                                                                                                                                                                                                                                                                                                                                                                                                                                                                                                                                                                                                                                                                                                                                                                                                                                                                                                                                                                                                                                                                                                                                        | 5.7%      | 5.3%  | 6.5%  |
| Poor                                                                                                                                                                                                                                                                                                                                                                                                                                                                                                                                                                                                                                                                                                                                                                                                                                                                                                                                                                                                                                                                                                                                                                                                                                                                                                                                                                                                                                                                                                                                                                                                                                                                                                                                                                                                                                                                                                                                                                                                                                                                                                                           | 1.3%      | 1.2%  | 1.3%  |
| Not at All                                                                                                                                                                                                                                                                                                                                                                                                                                                                                                                                                                                                                                                                                                                                                                                                                                                                                                                                                                                                                                                                                                                                                                                                                                                                                                                                                                                                                                                                                                                                                                                                                                                                                                                                                                                                                                                                                                                                                                                                                                                                                                                     | 0.7%      | 0.6%  | 0.8%  |