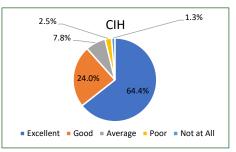

Not at All

1.7%

1.6%

1.7%

| As an advocate, how well does your case manager            |           |       |       |
|------------------------------------------------------------|-----------|-------|-------|
| Ensure that your concerns and ideas are heard by your team | Statewide | FSW   | CIH   |
| Excellent                                                  | 65.0%     | 65.3% | 64.4% |
| Good                                                       | 23.5%     | 23.3% | 24.0% |
| Average                                                    | 7.9%      | 8.0%  | 7.8%  |
| Poor                                                       | 2.2%      | 2.0%  | 2.5%  |
| Not at All                                                 | 1.4%      | 1.4%  | 1.3%  |