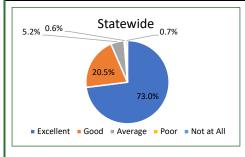

| As a partner, how well does your case manager |           |       |       |
|-----------------------------------------------|-----------|-------|-------|
| Respect your cultural beliefs and values      | Statewide | FSW   | CIH   |
| Excellent                                     | 73.0%     | 74.1% | 70.8% |
| Good                                          | 20.5%     | 19.7% | 22.1% |
| Average                                       | 5.2%      | 4.9%  | 5.9%  |
| Poor                                          | 0.6%      | 0.7%  | 0.5%  |
| Not at All                                    | 0.7%      | 0.6%  | 0.7%  |