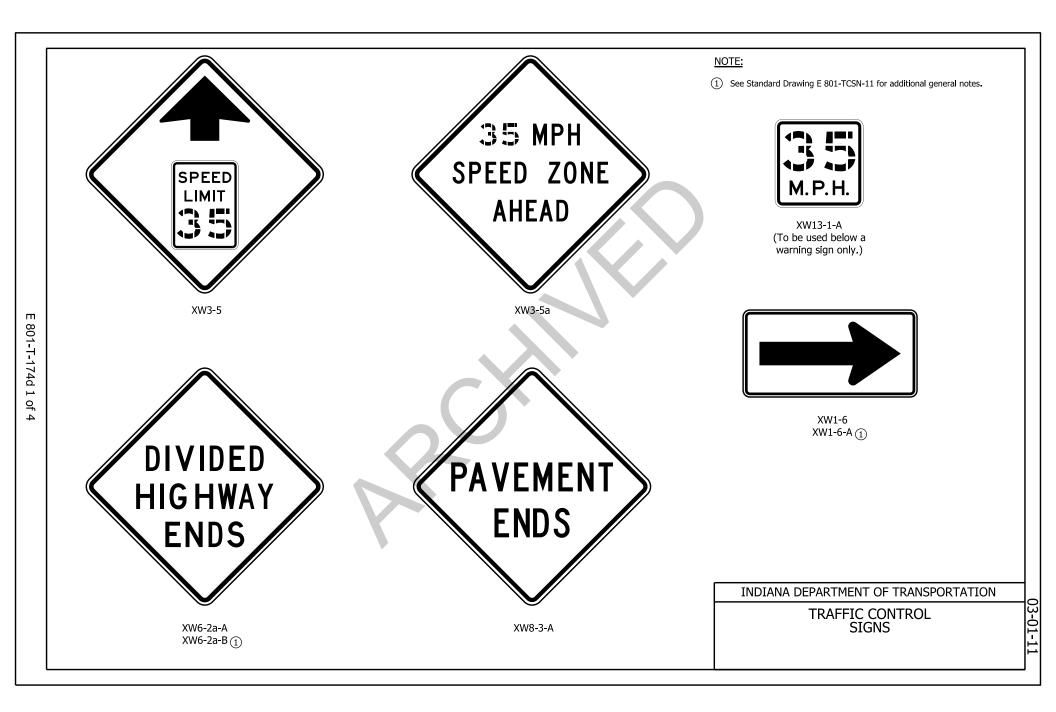

The regulatory sign, R2-15b, "Reduced Speed XX Ahead" should not be specified. Instead, reduced-speed-limit warning sign W3-5 or W3-5a should be specified. The details are shown on Recurring Plan Detail 801-R-174d, attached herewith. Only one of the sign designations should be specified for the entire project.