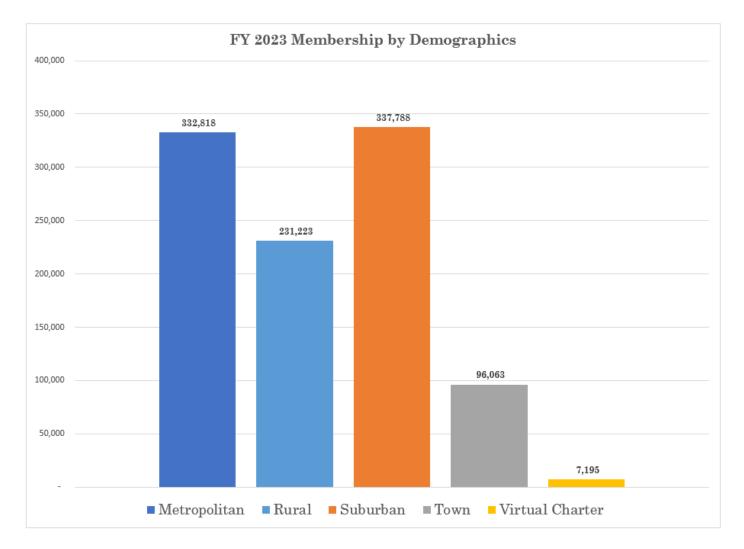

Table 4 below shows statewide membership counts for fiscal years 2019 to 2023.

The following chart shows statewide average membership counts for fiscal years 2019 to 2023.

The following chart shows the statewide average membership counts by Metropolitan, Suburban, Rural, Town, and Virtual Charter, as traditionally defined by IDOE for fiscal year 2023.