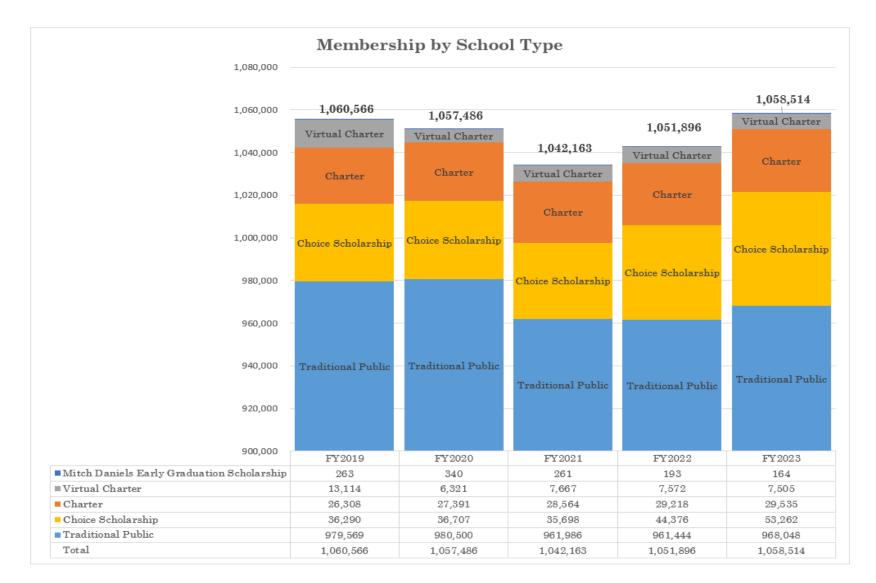

| Table 4: Average Daily Membership (ADM) and Scholarship Totals |           |           |           |           |           |  |  |  |
|----------------------------------------------------------------|-----------|-----------|-----------|-----------|-----------|--|--|--|
|                                                                | FY2019    | FY2020    | FY2021    | FY2022    | FY2023    |  |  |  |
| School Corporation Fall ADM                                    | 1,028,177 | 1,023,851 | 1,008,974 | 1,011,005 | 1,008,088 |  |  |  |
| School Corporation Spring ADM                                  | 1,019,849 | 1,017,027 | 1,003,434 | 1,003,647 | 1,002,086 |  |  |  |
| School Corporation Average ADM                                 | 1,024,013 | 1,020,439 | 1,006,204 | 1,007,326 | 1,005,087 |  |  |  |
| Choice Scholarships                                            | 36,290    | 36,707    | 35,698    | 44,376    | 53,262    |  |  |  |
| Mitch Daniels Early Graduation Scholarship                     | 263       | 340       | 261       | 193       | 164       |  |  |  |
| Total                                                          | 1,060,566 | 1,057,486 | 1,042,163 | 1,051,895 | 1,058,513 |  |  |  |

Table 4 below shows statewide membership counts for fiscal years 2019 to 2023.

The following chart shows statewide average membership counts for fiscal years 2019 to 2023.

The following chart shows the statewide average membership counts by Metropolitan, Suburban, Rural, Town, and Virtual Charter, as traditionally defined by IDOE for fiscal year 2023.