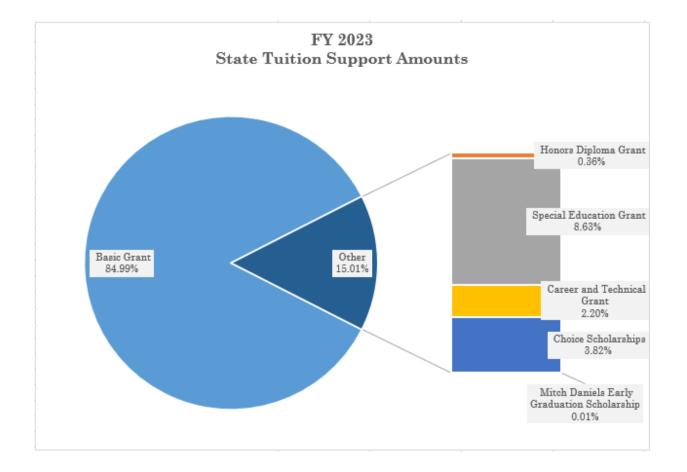

The following chart shows the breakdown of State Tuition Support by grant, as well as Choice Scholarship and Mitch Daniels Early Graduation Scholarship percentages for fiscal year 2023.