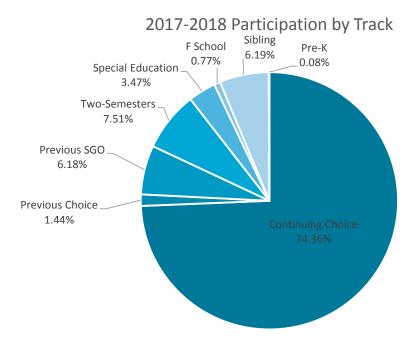

#### PARTICIPATION BY TRACK

Table 10 depicts the track selected at the time of student application. A student can satisfy the eligibility criteria of more than one track, but can only apply under one track at the time of application. As illustrated in the table and graph on the next page, a majority of students participating in the 2017-2018 Choice Scholarship Program utilized the Continuing Choice Track.

| Table 10. Participation by Track |           |           |           |  |  |
|----------------------------------|-----------|-----------|-----------|--|--|
| Track                            | 2015-2016 | 2016-2017 | 2017-2018 |  |  |
| Continuing Choice                | 22,187    | 25,020    | 26,366    |  |  |
| Previous Choice                  | 603       | 610       | 511       |  |  |
| Previous SGO                     | 2,825     | 2,330     | 2,190     |  |  |
| Two-Semesters                    | 3,417     | 2,828     | 2,662     |  |  |
| Special Education                | 1,166     | 1,140     | 1,231     |  |  |
| F School                         | 251       | 178       | 274       |  |  |
| Sibling                          | 2,237     | 2,193     | 2,196     |  |  |
| Pre-K                            | -         | -         | 28        |  |  |
| Total                            | 32,686    | 34,299    | 35,458    |  |  |

The percentage of students applying under the Continuing Choice Track has increased every year for the past three years, increasing from 72.95% in the 2016-2017 school year to 74.36% in the 2017-2018 school year. All other tracks except for Special Education and F School have decreased each year for the last three years. The increase in the F School Track can be attributed to more public schools receiving an accountability grade of F for the previous year. The 2017-2018 school year is the first year for the Pre-K Track.

The Continuing Choice, Special Education, F School, and Sibling Tracks were the only tracks that had an increase in the number of applicants from the 2016-2017 school year to the 2017-2018 school year. In the 2016-2017 school year, 25,020 students applied under the Continuing Choice Track and 26,366 students applied under this track for the 2017-2018 school year. In the 2016-2017 school year, 1,140 students applied under the Special Education Track and 1,231 students applied under this track for the 2017-2018 school year. In the 2016-2017 school year, 178 students applied under the F School Track and 274 students applied under this track for the 2017-2018 school year. In the 2016-2017 school year, 2,193 students applied under the Sibling Track and 2,196 students applied under this track for the 2017-2018 school year. The graph below illustrates, as suggested by Table 6 on page 9, that the increased use of the Continuing Choice Track is attributed to students continuing in the Choice Scholarship Program, leading to a higher percentage and count of participants using the Continuing Choice Track from the previous school years.