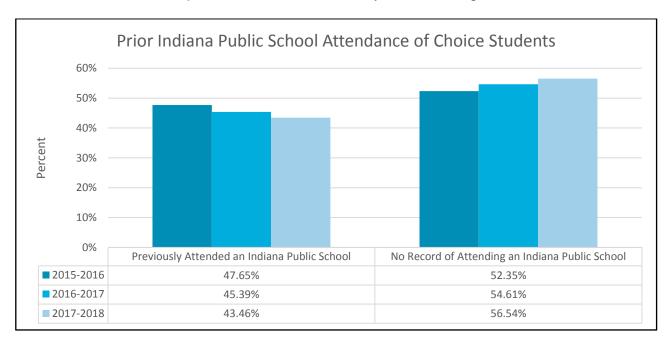

#### PARTICIPATION BY PRIOR INDIANA PUBLIC SCHOOL ATTENDANCE

Table 12 and the graph found on the next page, provide the count and percentage of Choice Scholarship students who previously attended an Indiana public school at any point in their educational history.

| Table 12. | Table 12. Count of Prior Indiana Public School Attendance of Choice Students by Year |        |        |  |  |
|-----------|--------------------------------------------------------------------------------------|--------|--------|--|--|
| Year      | Previously Attended an Indiana No Record of Attending an Indiana Public School       |        |        |  |  |
| 2015-2016 | 15,574                                                                               | 17,112 | 32,686 |  |  |
| 2016-2017 | 15,567                                                                               | 18,732 | 34,299 |  |  |
| 2017-2018 | 15,411                                                                               | 20,047 | 35,458 |  |  |

In each subsequent year of the Choice Scholarship Program, the percentage of Choice students who previously attended an Indiana public school at any point in their educational history has decreased. For the 2017-2018 school year, less than 44 percent of students participating in the Choice Scholarship Program have a record of previously attending an Indiana public school. For the past three years, the percentage of students with a prior attendance record at an Indiana public school in the Choice Scholarship Program has decreased by roughly 2 percent each year. While students are able to enter the Choice Scholarship Program through one of the eight tracks, as more students use the Continuing Choice Track, without an attendance record in an Indiana public school, the number of students without an attendance record in an Indiana public school will most likely continue to grow.