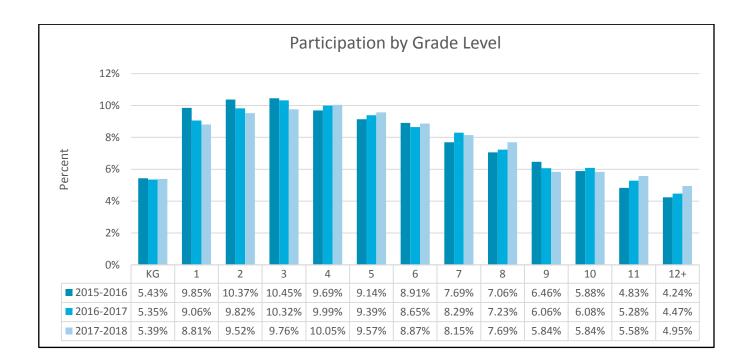

#### PARTICIPATION BY GRADE LEVEL

For the first two years of the Choice Scholarship Program, kindergarten students were not eligible to participate. Beginning with the 2013-2014 school year, kindergarten students were eligible to participate. Although each grade cluster saw an increase in the count of students, only kindergarten and grades 9 through 12+ saw an increase in terms of percentage. Tables 5a and 5b illustrate program participation by grade level cluster.

The count of program participants by grade level, as well as the percent each grade level accounted for in terms of program enrollment in each year are detailed in Table 6. Much of the growth can be found in the higher grade levels. The graph on the next page suggests that the higher grade participation could be attributed to students continuing in the Choice Scholarship Program and contributing to the count of each grade as they progress to higher grade levels.

| Table | Table 6. Participation by Grade Level |                    |        |  |  |  |  |
|-------|---------------------------------------|--------------------|--------|--|--|--|--|
| Grade | 2015-2016                             | 015-2016 2016-2017 |        |  |  |  |  |
| KG    | 1,775                                 | 1,835              | 1,912  |  |  |  |  |
| 1     | 3,219                                 | 3,107              | 3,124  |  |  |  |  |
| 2     | 3,390                                 | 3,368              | 3,375  |  |  |  |  |
| 3     | 3,416                                 | 3,540              | 3,461  |  |  |  |  |
| 4     | 3,166                                 | 3,426              | 3,562  |  |  |  |  |
| 5     | 2,988                                 | 3,221              | 3,392  |  |  |  |  |
| 6     | 2,911                                 | 2,967              | 3,145  |  |  |  |  |
| 7     | 2,513                                 | 2,845              | 2,889  |  |  |  |  |
| 8     | 2,309                                 | 2,480              | 2,728  |  |  |  |  |
| 9     | 2,113                                 | 2,079              | 2,070  |  |  |  |  |
| 10    | 1,923                                 | 2,087              | 2,069  |  |  |  |  |
| 11    | 1,578                                 | 1,812              | 1,977  |  |  |  |  |
| 12+   | 1,385                                 | 1,532              | 1,754  |  |  |  |  |
| Total | 32,686                                | 34,299             | 35,458 |  |  |  |  |