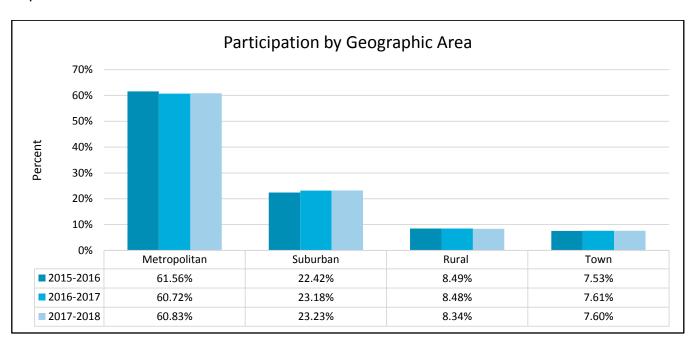

#### PARTICIPATION BY GEOGRAPHIC AREA

Each public school corporation in Indiana is categorized as one of four geographic types - metropolitan, suburban, rural, or town. The geographic type of the public school corporation of legal settlement is used to determine the geographic area of each student participating in the Choice Scholarship Program, not the student's address. As illustrated in Table 9, the count of students participating in each geographic area has seen a yearly increase over the last three years of the Choice Scholarship Program.

|           | Table 9. Count of Participation by Geographic Area |       |       |       |        |  |
|-----------|----------------------------------------------------|-------|-------|-------|--------|--|
| Year      | Year Metropolitan Suburban Rural Town Total        |       |       |       |        |  |
| 2015-2016 | 20,123                                             | 7,328 | 2,775 | 2,460 | 32,686 |  |
| 2016-2017 | 20,826                                             | 7,952 | 2,910 | 2,611 | 34,299 |  |
| 2017-2018 | 21,568                                             | 8,236 | 2,958 | 2,696 | 35,458 |  |

As illustrated in the graph below, the majority of Choice Scholarship students, 60.83% in 2017-2018, come from metropolitan areas. Rural areas have seen a decrease in percentage of participation over the past three years. During the same time period, suburban areas have experienced yearly growth in percentage of participation.