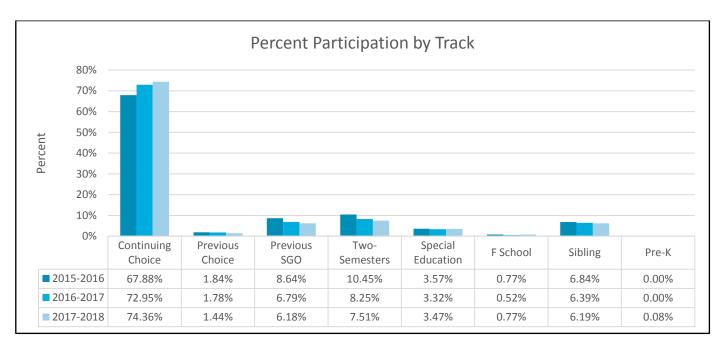

#### PARTICIPATION BY TRACK

Table 10 depicts the track selected at the time of student application. A student can satisfy the eligibility criteria of more than one track, but can only apply under one track at the time of application. As illustrated in the table and graph on the next page, a majority of students participating in the 2017-2018 Choice Scholarship Program utilized the Continuing Choice Track.

| Table 10. Participation by Track |           |           |           |  |  |
|----------------------------------|-----------|-----------|-----------|--|--|
| Track                            | 2015-2016 | 2016-2017 | 2017-2018 |  |  |
| Continuing Choice                | 22,187    | 25,020    | 26,366    |  |  |
| Previous Choice                  | 603       | 610       | 511       |  |  |
| Previous SGO                     | 2,825     | 2,330     | 2,190     |  |  |
| Two-Semesters                    | 3,417     | 2,828     | 2,662     |  |  |
| Special Education                | 1,166     | 1,140     | 1,231     |  |  |
| F School                         | 251       | 178       | 274       |  |  |
| Sibling                          | 2,237     | 2,193     | 2,196     |  |  |
| Pre-K                            | -         | -         | 28        |  |  |
| Total                            | 32,686    | 34,299    | 35,458    |  |  |

The percentage of students applying under the Continuing Choice Track has increased every year for the past three years, increasing from 72.95% in the 2016-2017 school year to 74.36% in the 2017-2018 school year. All other tracks except for Special Education and F School have decreased each year for the last three years. The increase in the F School Track can be attributed to more public schools receiving an accountability grade of F for the previous year. The 2017-2018 school year is the first year for the Pre-K Track.