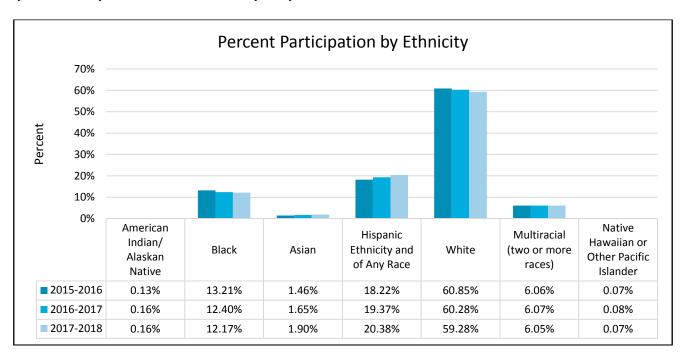

#### **PARTICIPATION BY ETHNICITY**

Table 8 details the reported ethnicity of Choice Scholarship students since the 2015-2016 school year.

|           | Table 8. Count by Ethnicity              |       |       |                                             |        |                                          |                                                       |        |
|-----------|------------------------------------------|-------|-------|---------------------------------------------|--------|------------------------------------------|-------------------------------------------------------|--------|
| Year      | American<br>Indian/<br>Alaskan<br>Native | Black | Asian | Hispanic<br>Ethnicity<br>and of<br>Any Race | White  | Multiracial<br>(two or<br>more<br>races) | Native<br>Hawaiian<br>or Other<br>Pacific<br>Islander | Total  |
| 2015-2016 | 44                                       | 4,317 | 478   | 5,954                                       | 19,888 | 1,981                                    | 24                                                    | 32,686 |
| 2016-2017 | 55                                       | 4,252 | 565   | 6,644                                       | 20,676 | 2,081                                    | 26                                                    | 34,299 |
| 2017-2018 | 56                                       | 4,316 | 672   | 7,225                                       | 21,018 | 2,146                                    | 25                                                    | 35,458 |

The graph below depicts the percentage of participation by reported ethnicity of Choice Scholarship students. The participation of "Black" and "White" students have both decreased over the past three years of the Choice Scholarship Program as a percentage of participation. Meanwhile, "Asian" and "Hispanic Ethnicity and of Any Race", have seen a yearly increase over the same timeframe.