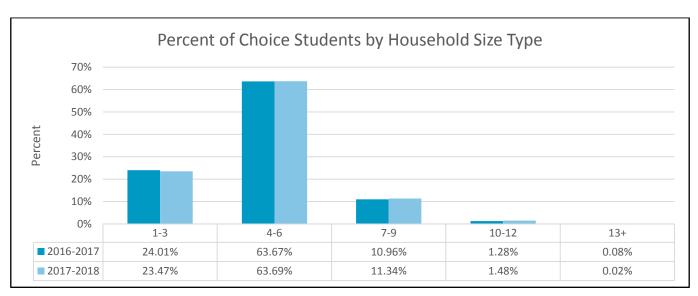

Tables 22 and 23 outline the reported household sizes and household incomes of the 67.85% of students who applied using household income and size for their income eligibility. Of those students, 87.16% live in a household with six or less people and 80.33% of these students live in a household with a household income of \$75,000 or less. The average household size for students using household size for income eligibility was 4.75 and the average household income was \$50,485.21.

| Table 22. Count of Household Size Types          |       |        |       |     |    |        |
|--------------------------------------------------|-------|--------|-------|-----|----|--------|
| Year 1-3 4-6 7-9 10-12 13+ Total                 |       |        |       |     |    |        |
| 2016-2017                                        | 6,008 | 15,930 | 2,741 | 320 | 20 | 25,019 |
| <b>2017-2018</b> 5,647 15,323 2,729 356 4 24,059 |       |        |       |     |    |        |

As shown in the graph below, all household size types increased in percentage except for household size types 1-3 and 13+. The largest increase from 2016-2017 to 2017-2018 came in household sizes of 7-9 with 0.28%.