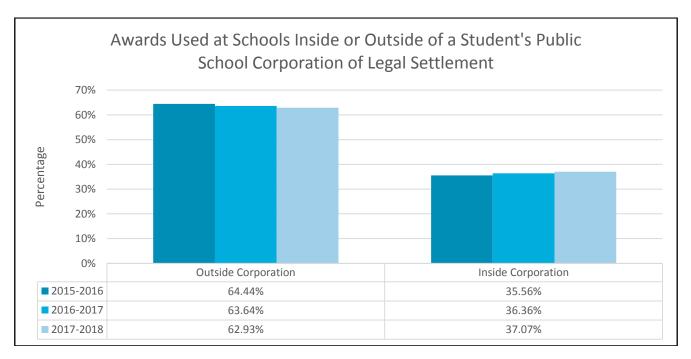

Choice Scholarship students may apply for, and use, the award at any participating Choice school. Table 30 and the graph below show the count and percentage of Choice Scholarship students who used their award to attend a Choice school located inside or outside the boundaries of the student's public school corporation of legal settlement. While the percentage of students going to a Choice school outside their public school corporation of legal settlement is decreasing, there are still only about 36% of students attending a Choice school within their respective public school corporation of legal settlement's boundaries. A list of Choice Scholarship student counts by participating Choice school is available in Appendix B.

| Table 30. Count of Choice Awards Used at Schools Inside or Outside of Student's Public School Corporation of Legal Settlement |        |        |        |  |
|-------------------------------------------------------------------------------------------------------------------------------|--------|--------|--------|--|
| Year Outside Corporation Inside Corporation Total                                                                             |        |        |        |  |
| 2015-2016                                                                                                                     | 21,062 | 11,624 | 32,686 |  |
| 2016-2017                                                                                                                     | 21,829 | 12,470 | 34,299 |  |
| 2017-2018                                                                                                                     | 22,315 | 13,143 | 35,458 |  |