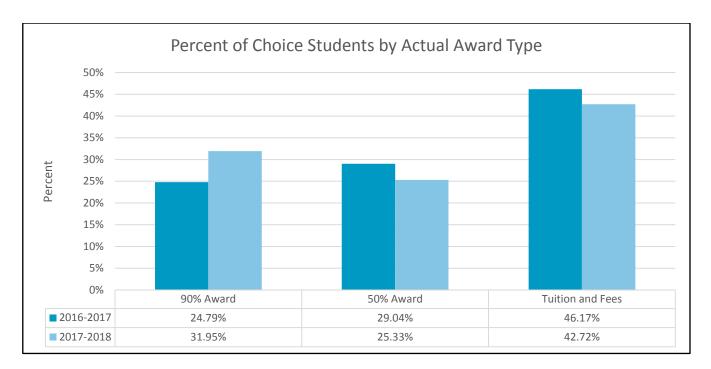

Although a student may qualify for a 90% or 50% award amount, a majority of Choice Scholarship students' tuition amount is less than their qualified 90% or 50% award amount. As shown in Table 20 below, over 42% of Choice students' actual award amount is their tuition and fees amount at their Choice school. Of the 15,148 students whose tuition and fees were the lesser amount, 13,214 of the students' award amounts were less than 90% of the public tuition support amount they qualified for and 1,934 of the students' award amounts were less than 50% of the public tuition support amount they qualified for.

| Table 20. Count of Actual Awards by Type        |        |       |        |        |
|-------------------------------------------------|--------|-------|--------|--------|
| Year 90% Award 50% Award Tuition and Fees Total |        |       |        |        |
| 2016-2017                                       | 8,503  | 9,959 | 15,837 | 34,299 |
| 2017-2018                                       | 11,330 | 8,980 | 15,148 | 35,458 |

The graph below shows that the only types of actual awards to increase from 2016-2017 are the 90% award type which went from 24.79% in 2016-2017 to 31.95% in 2017-2018.

In addition to household income and household size, the Choice Scholarship Program utilizes direct certification and legal foster child status as ways for Choice students to satisfy the income eligibility aspect of the application process. The direct certification system is a database compiled of students who utilize other State administered financial assistance programs. In addition, if a child has legal status as a foster child, the income eligibility criteria for the Program is satisfied. Students using direct certification and foster child status are automatically eligible for a 90% award amount, as long as they meet the requirements for one of the eight tracks. The award amount of students using household size and income is dependent on their income and track. All 50% award amount recipients applied using household size and income. Table 21 below outlines the breakdown of students by the avenue in which they satisfied the income criteria.