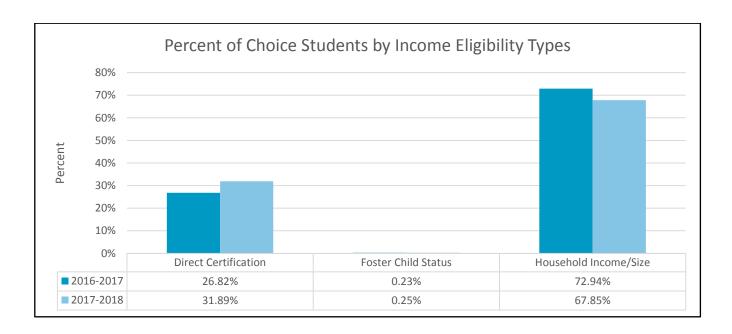

The graph below shows that the only types of actual awards to increase from 2016-2017 are the 90% award type which went from 24.79% in 2016-2017 to 31.95% in 2017-2018.

In addition to household income and household size, the Choice Scholarship Program utilizes direct certification and legal foster child status as ways for Choice students to satisfy the income eligibility aspect of the application process. The direct certification system is a database compiled of students who utilize other State administered financial assistance programs. In addition, if a child has legal status as a foster child, the income eligibility criteria for the Program is satisfied. Students using direct certification and foster child status are automatically eligible for a 90% award amount, as long as they meet the requirements for one of the eight tracks. The award amount of students using household size and income is dependent on their income and track. All 50% award amount recipients applied using household size and income. Table 21 below outlines the breakdown of students by the avenue in which they satisfied the income criteria.

| Table 21. Count of Income Eligibility Type                         |        |    |        |        |  |
|--------------------------------------------------------------------|--------|----|--------|--------|--|
| Year Direct Certification Foster Child Household Income/Size Total |        |    |        |        |  |
| 2016-2017                                                          | 9,200  | 80 | 25,019 | 34,299 |  |
| 2017-2018                                                          | 11,309 | 90 | 24,059 | 35,458 |  |

As shown in the graph below, even though a majority of students use household size and income to satisfy income eligibility for the Choice Scholarship Program, household size and income was the only income eligibility type to see a decrease in percentage from the 2016-2017school year.