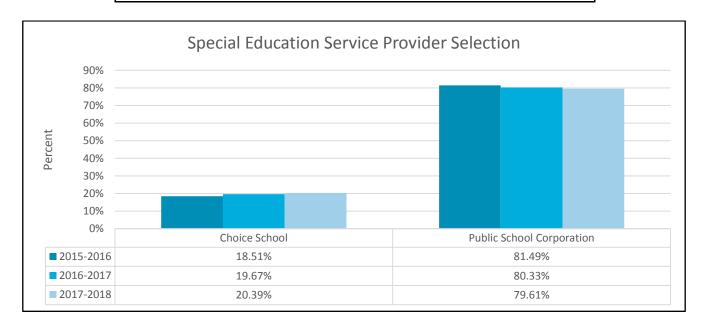

Table 14 and the graph on the next page, detail the special education service provider selection of eligible Choice Scholarship students. For the 2017-2018 school year, 3,354 Choice Scholarship students were eligible for special education and related services as reported on their Choice Scholarship application. Of these students, 684, or 20.39%, selected their Choice school as the special education service provider while the other 2,670, or 79.61%, selected the public school corporation where the Choice school is located. The total number of students selecting the Choice school as their special education service

provider have increased each year. The 2017-2018 school year provided the largest number and percentage of students who selected the Choice school as their special education service provider.

| Table 14. Special Education Service Provider Selection  |       |       |       |  |  |
|---------------------------------------------------------|-------|-------|-------|--|--|
| Selected Service Provider 2015-2016 2016-2017 2017-2018 |       |       |       |  |  |
| Choice School                                           | 593   | 623   | 684   |  |  |
| Public School Corporation                               | 2,611 | 2,544 | 2,670 |  |  |
| Total                                                   | 3,204 | 3,167 | 3,354 |  |  |