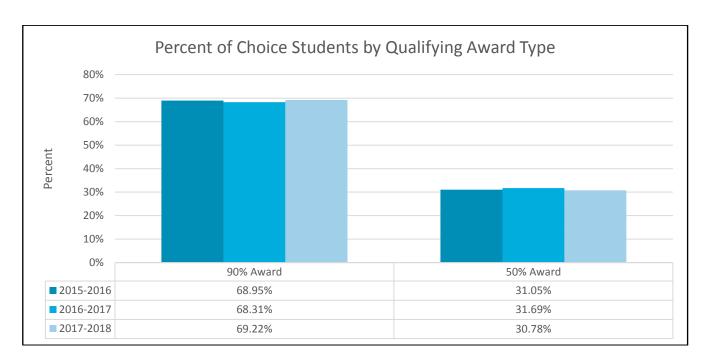

#### **AWARDS BY TYPE**

Table 18 and the graph on the next page illustrate the breakdown of awards by the count and percentage of students qualifying for 90% and 50% award amounts based on their family's household income.

For the 2017-2018 school year, 69.22% of participating students met the income criteria for the Federal Free or Reduced Lunch Program and qualified for a 90% award scholarship. This is an increase from the 2016-2017 school year when 68.31% of students qualified for the 90% award. In 2017-2018, 30.78% percent of students met the income guidelines to qualify for a 50% scholarship award compared to 31.69% in 2016-2017.

As illustrated in the graph below, 2017-2018 is the first time in the past three years of the Choice Scholarship Program that the percentage of students receiving the 90% award has increased and the percentage of students receiving the 50% award has decreased. The change in the number of students qualifying for 90% awards could be due to the increase in students that satisfied income eligibility through direct certification or legal foster child status in lieu of using household income and size, as shown in Table 21. Direct certification and legal foster child status automatically qualify a student for a 90% award as long as the student satisfies a track.