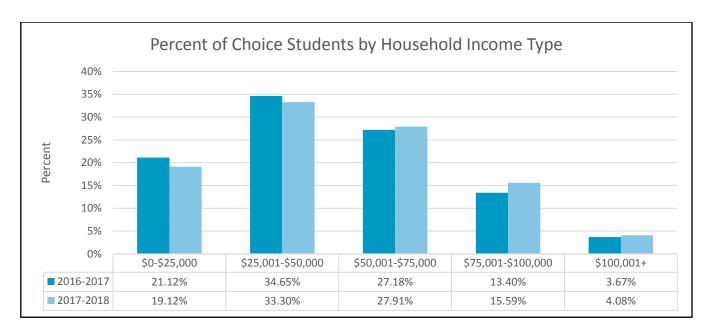

Tables 22 and 23 outline the reported household sizes and household incomes of the 67.85% of students who applied using household income and size for their income eligibility. Of those students, 87.16% live in a household with six or less people and 80.33% of these students live in a household with a household income of \$75,000 or less. The average household size for students using household size for income eligibility was 4.75 and the average household income was \$50,485.21.

|           | Table 23. Count of Household Income Types                                                 |       |       |       |     |        |  |
|-----------|-------------------------------------------------------------------------------------------|-------|-------|-------|-----|--------|--|
| Year      | Year \$0-\$25,000 \$25,001-\$50,000 \$50,001-\$75,000 \$75,001-\$100,000 \$100,001+ Total |       |       |       |     |        |  |
| 2016-2017 | 5,283                                                                                     | 8,668 | 6,799 | 3,352 | 917 | 25,019 |  |
| 2017-2018 |                                                                                           |       |       |       |     |        |  |

As shown in the graph below, all household income types increased in percentage except for household income types \$0-\$25,000 and \$25,001-\$50,000. The largest increase from 2016-2017 to 2017-2018 came in the household income type of \$75,001-\$100,000 with 2.19%.