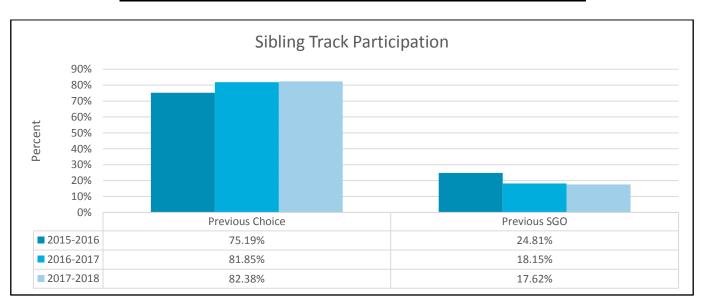

There are two eligibility branches within the Sibling Track. A sibling of a student who received either a Choice Scholarship or an SGO Award in a previous school year is eligible for the Sibling Track. The use of the Sibling Track saw a slight increase from last year. As illustrated in Table 11 and the graph on the next page, the majority, 82.38%, of students who applied under the Sibling Track were siblings of previous Choice Scholarship students. With more students continuing to use the Continuing Choice Track, the use of the Sibling Track through a previous Choice Scholarship continues to grow.

| Table 11. Count of Sibling Track Participation |                                        |     |       |  |  |
|------------------------------------------------|----------------------------------------|-----|-------|--|--|
| Year                                           | Previous Choice   Previous SGO   Total |     |       |  |  |
| 2015-2016                                      | 1,682                                  | 555 | 2,237 |  |  |
| 2016-2017                                      | 1,795                                  | 398 | 2,193 |  |  |
| 2017-2018                                      | 1,809                                  | 387 | 2,196 |  |  |