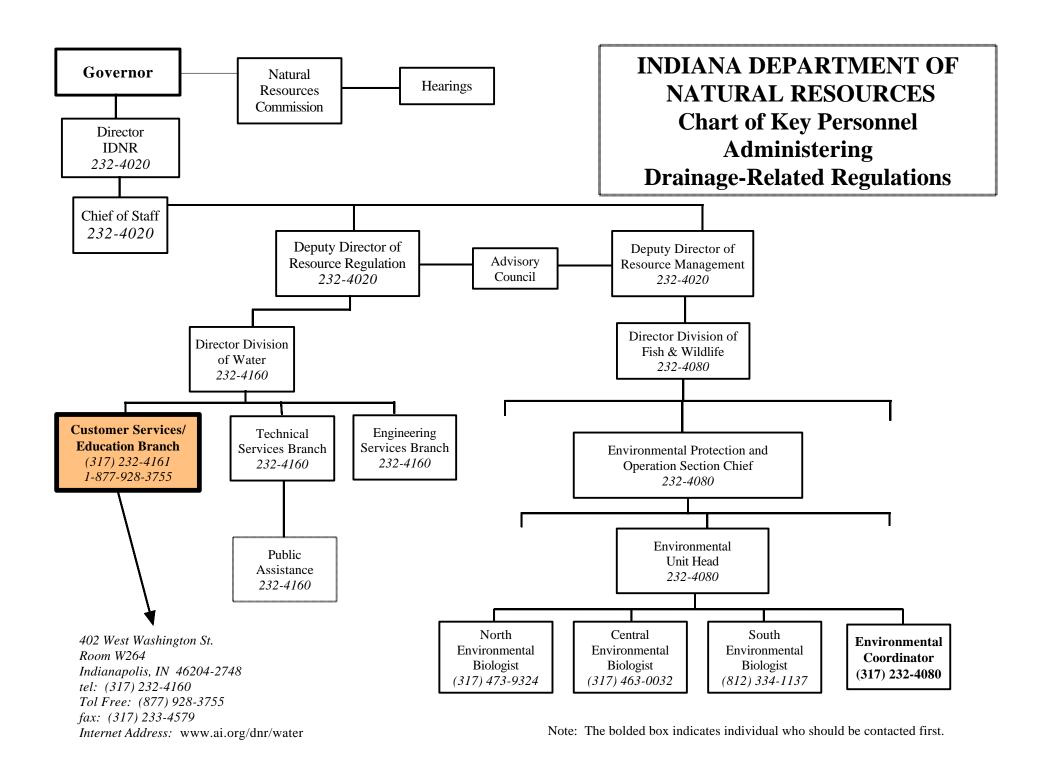

## **APPENDIX E.7**

**IDNR Drainage-Related Personnel Information** 

## **IDNR-Fish & Wildlife Environmental Biologist Districts**

|         |                                                                                                                        | Environn  | nental Biolog | jist District                                    | ts         |             |
|---------|------------------------------------------------------------------------------------------------------------------------|-----------|---------------|--------------------------------------------------|------------|-------------|
| North   | Environmental Biologist<br>R.R. 6, Box 344<br>Peru, IN 46970                                                           |           |               | Telephone: (765) 472-7981<br>FAX: (765) 473-9715 |            |             |
|         | Counties:                                                                                                              |           |               |                                                  |            |             |
|         | Adams                                                                                                                  | Dekalb    | Huntington    | LaPorte                                          | Porter     | Wabash      |
|         | Allen                                                                                                                  | Elkhart   | Jasper        | Marshall                                         | Pulaski    | Wells       |
|         | Benton                                                                                                                 | Fulton    | Kosciusko     | Miami                                            | St. Joseph | White       |
|         | Carroll                                                                                                                | Grant     | LaGrange      | Newton                                           | Starke     | Whitley     |
|         | Cass                                                                                                                   | Howard    | Lake          | Noble                                            | Steuben    |             |
| Central | Environmental Biologist Telephone: (765) 463-0032 3900 Soldiers Home Road FAX: (765) 497-3425 West Lafayette, IN 47906 |           |               |                                                  |            |             |
|         | Counties:                                                                                                              |           |               |                                                  |            |             |
|         | Blackford                                                                                                              | Fountain  | Jay           | Morgan                                           | Shelby     | Warren      |
|         | Boone                                                                                                                  | Hamilton  | Johnson       | Parke                                            | Tippecanoe | Wayne       |
|         | Clinton                                                                                                                | Hancock   | Madison       | Putnam                                           | Tipton     |             |
|         | Delaware                                                                                                               | Hendricks | Marion        | Randolph                                         | Union      |             |
|         | Fayette                                                                                                                | Henry     | Montgomery    | Rush                                             | Vermillion |             |
| South   | Environmental Biologist Telephone: (812) 346-2223 2600 North Sate Road 7 FAX: (812) 352-0140 North Vernon, IN 47265    |           |               |                                                  |            |             |
|         | Counties:                                                                                                              |           |               |                                                  |            |             |
|         | Bartholomew                                                                                                            | Dearborn  | Greene        | Lawrence                                         | Perry      | Sullivan    |
|         | Brown                                                                                                                  | Decatur   | Harrison      | Martin                                           | Pike       | Switzerland |
|         | Clark                                                                                                                  | Dubois    | Jefferson     | Orange                                           | Spencer    | Vanderburgh |
|         | Clay                                                                                                                   | Floyd     | Jackson       | Monroe                                           | Posey      | Vigo        |
|         | Crawford                                                                                                               | Franklin  | Jennings      | Ohio                                             | Ripley     | Warrick     |
|         | Daviess                                                                                                                | Gibson    | Knox          | Owen                                             | Scott      | Washington  |