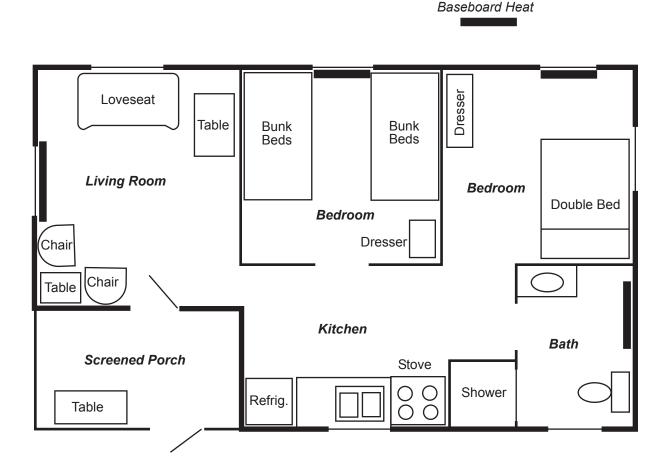

## SHAKAMAK STATE PARK Cabins B and C

#### NEED ASSISTANCE DURING YOUR STAY?

Please contact the park office, gatehouse or other DNR personnel. Park Office: 812-665-2158

Dial 911 for all emergencies.

### PARK OFFICE HOURS:

Mon.-Fri. 8:30 a.m.-4:00 p.m.

Weekend & seasonal hours vary.

#### CHECK IN/OUT TIMES (by local time)

**Cabins** Mon.-Sun. & holidays Check-in: 4:00 p.m. Check-out:11:00 a.m.