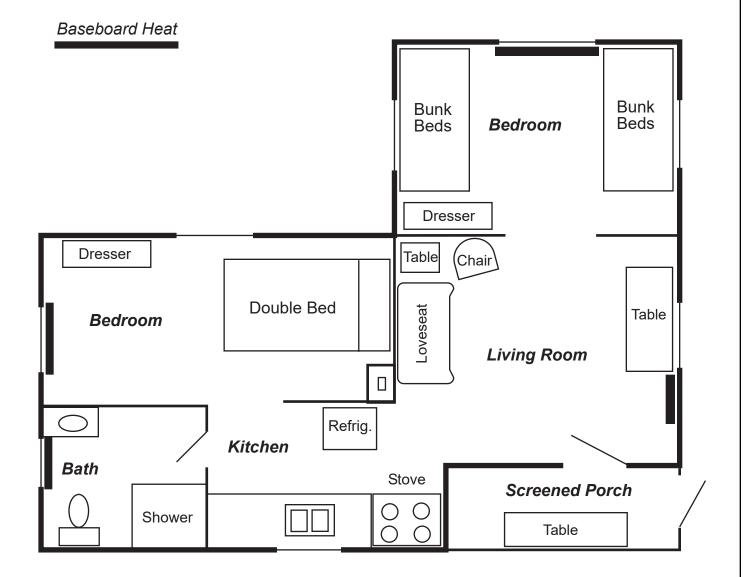

# SHAKAMAK STATE PARK Cabins D

#### NEED ASSISTANCE DURING YOUR STAY?

Please contact the park office, gatehouse or other DNR personnel. **Park Office: (812) 665-2158** Dial 911 for all emergencies. PARK OFFICE HOURS: Mon.-Fri. 8:30 a.m.-4:00 p.m.

Weekend & seasonal hours vary.

**CHECK IN/OUT TIMES** (by local time) **Cabins** Mon.-Sun. & holidays Check-in: 4:00 p.m. Check-out:11:00 a.m.