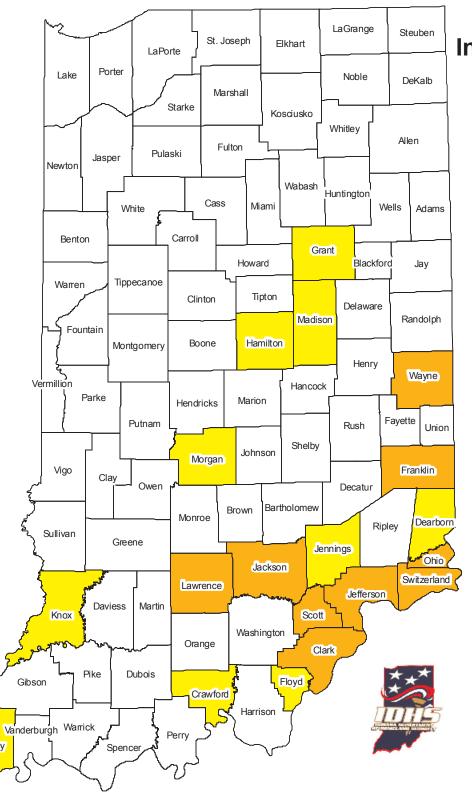

# Indiana Department of Homeland Security Winter Weather

County Travel Status for 01/27/2009 at 19:30

## **LEVEL 1 - Emergency**

A State of Emergency has been declared by the County Commissioners. Travel may be restricted to emergency personnel ONLY! Further restrictions may be included in the declaration.

## **LEVEL 2 - Warning**

Conditions are threatening to the safety of the public. Only essential travel is recommended (i.e. to and from work, emergency situations, etc.). Emergency action plans have been or should be implemented by businesses, schools, government agencies and other organizations.

#### **LEVEL 3 - Watch**

Routine travel or activities may be restricted in areas because of a hazardous situation; citizens should use caution or avoid these areas. Schools and businesses may begin to implement their emergency action plans.

#### Caution

A condition may develop that limits or hinders travel or activities in isolated areas. No travel restrictions have been reported but citizens should be alert to changing conditions.