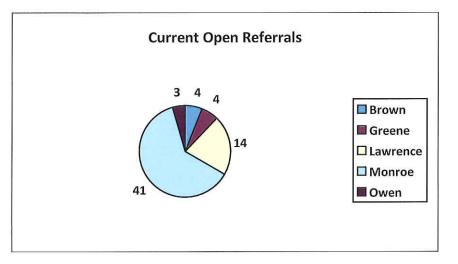

#### **Current Open Referrals**

| County   | Referrals | Percentages (%) | Service Level     |
|----------|-----------|-----------------|-------------------|
| Brown    | 4         | 6%              | HBCW (4)          |
| Greene   | 4         | 6%              | HBCW (4)          |
| Lawrence | 14        | 21%             | HBCW (14)         |
| Monroe   | 41        | 62%             | HBCW (40) HBT (1) |
| Owen     | 3         | 5%              | HBCW (3)          |
| Total    | 66        | 100%            |                   |