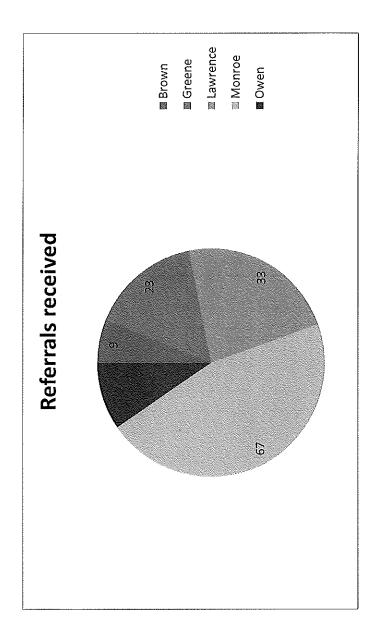

# Referrals Received 2017-2018

|             | July | August | September | October | November | December | January | February | March | April | May | June | Total |
|-------------|------|--------|-----------|---------|----------|----------|---------|----------|-------|-------|-----|------|-------|
| Brown       | 4    | 2      | 1         | 2       |          |          |         |          |       |       |     |      | ი     |
| Greene      | 6    | 8      | ß         | 4       |          |          |         |          |       |       |     |      | 23    |
| Lawrence    | 7    | 6      | 8         | 6       |          |          |         |          |       |       |     |      | 33    |
| Monroe      | 11   | 20     | 15        | 21      |          |          |         |          |       |       |     |      | 67    |
| Owen        | 0    | 3      | 7         | 4       |          |          |         |          |       |       |     |      | 14    |
| Total       | 28   | 42     | 36        | 40      |          |          |         |          |       |       |     |      | 146   |
| Fiscal Year | 35   | 49     | 35        | 33      | 36       | 34       | 26      | 29       | 33    | 24    | 46  | 38   | 418   |
| 2014-2015   |      |        |           |         |          |          |         |          |       |       |     |      |       |
| Fiscal Year | 41   | 38     | 28        | 36      | 24       | 34       | 34      | 32       | 24    | 25    | 26  | 28   | 370   |
| 2015-2016   |      |        |           |         |          |          |         |          |       |       |     |      |       |
| Fiscal Year | 34   | 46     | 48        | 47      | 49       | 32       | 39      | 42       | 51    | 36    | 42  | 48   | 514   |
| 2016-2017   |      | :      |           |         |          |          |         |          |       |       |     |      |       |