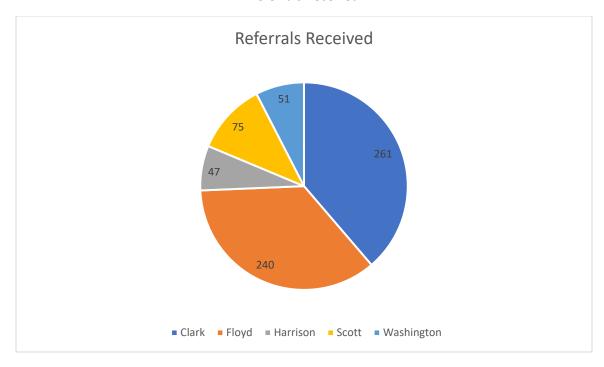

#### Referrals Received 2023-2024

|             | July | August | September | October | November | December | January | February | March | April | May | June | Total |
|-------------|------|--------|-----------|---------|----------|----------|---------|----------|-------|-------|-----|------|-------|
| Clark       | 11   | 36     | 17        | 24      | 26       | 22       | 29      | 19       | 16    | 16    | 30  | 15   | 261   |
| Floyd       | 14   | 17     | 26        | 22      | 20       | 28       | 17      | 21       | 23    | 23    | 16  | 13   | 240   |
| Harrison    | 4    | 2      | 2         | 3       | 5        | 8        | 6       | 3        | 3     | 6     | 3   | 2    | 47    |
| Scott       | 6    | 12     | 8         | 8       | 8        | 7        | 3       | 3        | 8     | 2     | 7   | 3    | 75    |
| Washington  | 0    | 9      | 4         | 8       | 6        | 4        | 3       | 4        | 4     | 4     | 2   | 3    | 51    |
| Total:      | 35   | 76     | 57        | 65      | 65       | 69       | 58      | 50       | 54    | 51    | 58  | 36   | 674   |
| Fiscal Year | 44   | 56     | 47        | 55      | 40       | 37       | 35      | 52       | 52    | 33    | 41  | 33   | 525   |
| 2019-2020   |      |        |           |         |          |          |         |          |       |       |     |      |       |
| Fiscal Year | 39   | 39     | 43        | 59      | 49       | 41       | 38      | 73       | 57    | 47    | 52  | 47   | 584   |
| 2020-2021   |      |        |           |         |          |          |         |          |       |       |     |      |       |
| Fiscal Year | 32   | 36     | 49        | 43      | 58       | 41       | 43      | 36       | 69    | 62    | 59  | 44   | 573   |
| 2021-2022   |      |        |           |         |          |          |         |          |       |       |     |      |       |
| Fiscal Year | 55   | 54     | 63        | 45      | 49       | 49       | 48      | 63       | 59    | 55    | 55  | 45   | 641   |
| 2022-2023   |      |        |           |         |          |          |         |          |       |       |     |      |       |