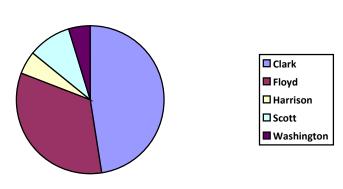

There are 21 levels currently being serviced through Community Partners for Child Safety to assist 21 families.

Region 18 received a total of 51 referrals during the month of April. Of these referrals, 16 cases came from Clark County, 23 from Floyd County, 6 from Harrison County, 2 from Scott County, and 4 from Washington County.

Region 18 received a total of 58 referrals during the month of May. Of these referrals, 30 cases came from Clark County, 16 from Floyd County, 3 from Harrison County, 7 from Scott County, and 2 from Washington County.

Region 18 received a total of 36 referrals during the month of June. Of these referrals, 15 cases came from Clark County, 13 from Floyd County, 2 from Harrison County, 3 from Scott County, and 3 from Washington County.

#### **Current Open Referrals**

| County     | Referrals | Percentages (%) | Service Level |
|------------|-----------|-----------------|---------------|
| Clark      | 10        | 47%             | HBCW (10)     |
| Floyd      | 7         | 33%             | HBCW (7)      |
| Harrison   | 1         | 5%              | HBCW (1)      |
| Scott      | 2         | 10%             | HBCW (2)      |
| Washington | 1         | 5%              | HBCW (1)      |
| Total      | 21        | 100%            |               |