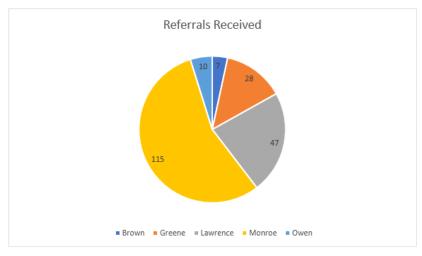

#### Referrals Received 2024-2025

|          | July | August | September | October | November | December | January | February | March | April | May | June | Total |
|----------|------|--------|-----------|---------|----------|----------|---------|----------|-------|-------|-----|------|-------|
| Brown    | 3    | 0      | 3         | 1       |          |          |         |          |       |       |     |      | 7     |
| Greene   | 2    | 7      | 5         | 14      |          |          |         |          |       |       |     |      | 28    |
| Lawrence | 10   | 9      | 11        | 17      |          |          |         |          |       |       |     |      | 47    |
| Monroe   | 24   | 33     | 25        | 33      |          |          |         |          |       |       |     |      | 115   |
| Owen     | 2    | 1      | 3         | 4       |          |          |         |          |       |       |     |      | 10    |
| Total    | 41   | 50     | 47        | 69      |          |          |         |          |       |       |     |      | 207   |
| Fiscal   | 45   | 60     | 42        | 52      | 47       | 50       | 51      | 48       | 58    | 69    | 65  | 39   | 626   |
| Year     |      |        |           |         |          |          |         |          |       |       |     |      |       |
| 2023-    |      |        |           |         |          |          |         |          |       |       |     |      |       |
| 2024     |      |        |           |         |          |          |         |          |       |       |     |      |       |
| Fiscal   | 31   | 44     | 53        | 47      | 56       | 42       | 45      | 51       | 45    | 54    | 40  | 38   | 546   |
| Year     |      |        |           |         |          |          |         |          |       |       |     |      |       |
| 2022-    |      |        |           |         |          |          |         |          |       |       |     |      |       |
| 2023     |      |        |           |         |          |          |         |          |       |       |     |      |       |
| Fiscal   | 27   | 50     | 47        | 41      | 48       | 34       | 53      | 37       | 38    | 52    | 35  | 41   | 503   |
| Year     |      |        |           |         |          |          |         |          |       |       |     |      |       |
| 2021-    |      |        |           |         |          |          |         |          |       |       |     |      |       |
| 2022     |      |        |           |         |          |          |         |          |       |       |     |      |       |
| Fiscal   | 28   | 40     | 26        | 46      | 45       | 42       | 44      | 47       | 41    | 53    | 39  | 30   | 481   |
| Year     |      |        |           |         |          |          |         |          |       |       |     |      |       |
| 2020-    |      |        |           |         |          |          |         |          |       |       |     |      |       |
| 2021     |      |        |           |         |          |          |         |          |       |       |     |      |       |