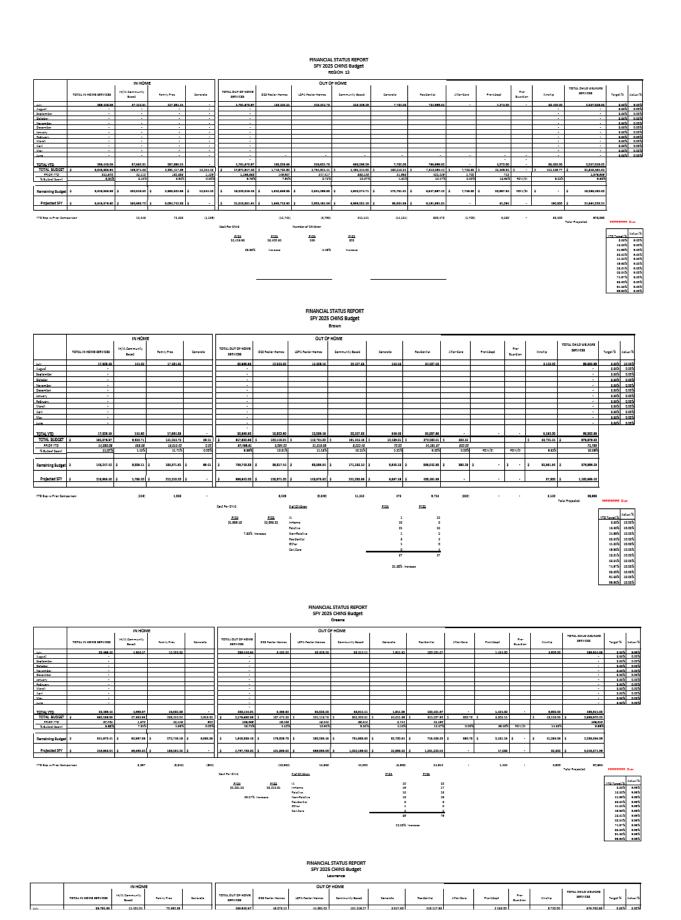

## Ireland Home Based Services, LLC Community Partners for Child Safety - Region 13 Projected Budget – 7/1/23 – 6/30/24

| Total Budget: |                  | \$693,688.3 | 9  |            |                  |                     |           |                     |          |
|---------------|------------------|-------------|----|------------|------------------|---------------------|-----------|---------------------|----------|
| Month         | Service Delivery |             |    | Flex Funds | Total            | Budget<br>Remaining |           | % of budget<br>used | Target % |
| July '23      | \$               | 57,821.06   | \$ | 0          | \$<br>57,821.06  |                     |           | 8.3%                | 8%       |
| August '23    | \$               | 59,865.99   | \$ | 350.59     | \$<br>60,216.58  |                     |           | 17.0%               | 17%      |
| September '23 | \$               | 53,183.60   | \$ | 546.68     | \$<br>53,730.28  |                     |           | 24.7%               | 25%      |
| October '23   | \$               | 54,892.67   | \$ | 840.45     | \$<br>55,733.12  |                     |           | 32.8%               | 33%      |
| November '23  | \$               | 55,401.17   | \$ | 343.12     | \$<br>55,744.29  |                     |           | 40.8%               | 42%      |
| December '23  | \$               | 80,000.50   | \$ | 1,767.01   | \$<br>81,767.51  |                     |           | 52.6%               | 50%      |
| January '24   | \$               | 46,881.79   | \$ | 773.75     | \$<br>47,655.54  |                     |           | 59.5%               | 58%      |
| February '24  | \$               | 43,588.07   | \$ | 2,541.31   | \$<br>46,129.38  |                     |           | 66.0%               | 66%      |
| March '24     | \$               | 44,267.75   | \$ | 658.37     | \$<br>44,926.12  |                     |           | 72.6%               | 74%      |
| April '24     | \$               | 57,726.80   | \$ | 4,571.76   | \$<br>62,298.56  |                     |           | 81.6%               | 83%      |
| May '24       | \$               | 67,420.56   | \$ | 117.69     | \$<br>67,538.25  |                     |           | 91.3%               | 91%      |
| June '24      | \$               | 41,713.13   | \$ | 1,339.38   | \$<br>43,052.51  |                     |           | 97.5%               | 100%     |
| TOTALS        | \$               | 662,763.09  | \$ | 13,850.11  | \$<br>676,613.20 | \$                  | 17,075.19 |                     |          |