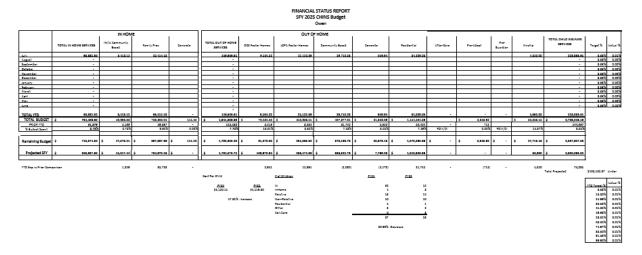

## Expense Report

Friday, August 16, 2024 9:33 AM

Fiscal Page 31

FINANCIAL STATUS REPORT SFY 2025 CHINS Budget

FINANCIAL STATUS REPORT SFY 2025 CHINS Budget Monroe

2.38% Courses

## FY End – 2024

Friday, August 16, 2024 11:23 AM

Fiscal Year 2024 Year end numbers:

- R13 Over by \$2.2 Million in Spends.
  - Majority cause was residential placement as well as an increase of 7.83% in number of children when comparing 6/2023 to 6/2024.
- Brown County: Underbudget
- Greene County: Underbudget
- Lawrence County: \$1 million Overbudget
- Monroe County: \$558,527 Overbudget
- Owen County: \$954,285 Overbudget

\*\*The Fiscal Year 2025 budget has been increased to accommodate the associated closing spend in FY End 2024.