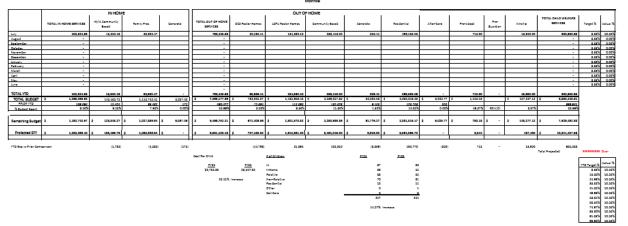

## Expense Report

Friday, August 16, 2024 9:33 AM

Fiscal Page 31

FINANCIAL STATUS REPORT SFY 2025 CHINS Budget

FINANCIAL STATUS REPORT SFY 2025 CHINS Budget Monroe

2.38% Courses

## FY End – 2024

Friday, August 16, 2024 11:23 AM

Fiscal Year 2024 Year end numbers:

- R13 Over by \$2.2 Million in Spends.
  - Majority cause was residential placement as well as an increase of 7.83% in number of children when comparing 6/2023 to 6/2024.
- Brown County: Underbudget
- Greene County: Underbudget
- Lawrence County: \$1 million Overbudget
- Monroe County: \$558,527 Overbudget
- Owen County: \$954,285 Overbudget

\*\*The Fiscal Year 2025 budget has been increased to accommodate the associated closing spend in FY End 2024.