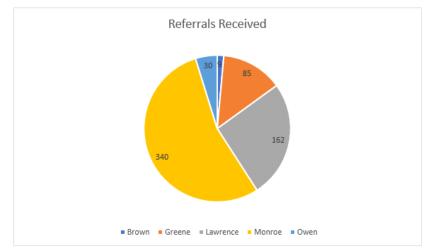

#### Referrals Received 2023-2024

|          | July | August | September | October | November | December | January | February | March | April | May | June | Total |
|----------|------|--------|-----------|---------|----------|----------|---------|----------|-------|-------|-----|------|-------|
| Brown    | 0    | 1      | 1         | 1       | 2        | 0        | 2       | 0        | 0     | 1     | 0   | 1    | 9     |
| Greene   | 5    | 8      | 6         | 5       | 5        | 1        | 6       | 8        | 13    | 10    | 12  | 6    | 85    |
| Lawrence | 11   | 17     | 8         | 9       | 12       | 19       | 18      | 16       | 19    | 15    | 8   | 10   | 162   |
| Monroe   | 26   | 32     | 25        | 36      | 27       | 26       | 25      | 23       | 23    | 39    | 38  | 20   | 340   |
| Owen     | 3    | 2      | 2         | 1       | 1        | 4        | 0       | 1        | 3     | 4     | 7   | 2    | 30    |
| Total    | 45   | 60     | 42        | 52      | 47       | 50       | 51      | 48       | 58    | 69    | 65  | 39   | 626   |
| Fiscal   | 31   | 44     | 53        | 47      | 56       | 42       | 45      | 51       | 45    | 54    | 40  | 38   | 546   |
| Year     |      |        |           |         |          |          |         |          |       |       |     |      |       |
| 2022-    |      |        |           |         |          |          |         |          |       |       |     |      |       |
| 2023     |      |        |           |         |          |          |         |          |       |       |     |      |       |
| Fiscal   | 27   | 50     | 47        | 41      | 48       | 34       | 53      | 37       | 38    | 52    | 35  | 41   | 503   |
| Year     |      |        |           |         |          |          |         |          |       |       |     |      |       |
| 2021-    |      |        |           |         |          |          |         |          |       |       |     |      |       |
| 2022     |      |        |           |         |          |          |         |          |       |       |     |      |       |
| Fiscal   | 28   | 40     | 26        | 46      | 45       | 42       | 44      | 47       | 41    | 53    | 39  | 30   | 481   |
| Year     |      |        |           |         |          |          |         |          |       |       |     |      |       |
| 2020-    |      |        |           |         |          |          |         |          |       |       |     |      |       |
| 2021     |      |        |           |         |          |          |         |          |       |       |     |      |       |
| Fiscal   | 43   | 38     | 55        | 47      | 47       | 52       | 54      | 34       | 34    | 29    | 16  | 30   | 479   |
| Year     |      |        |           |         |          |          |         |          |       |       |     |      |       |
| 2019-    |      |        |           |         |          |          |         |          |       |       |     |      |       |
| 2020     |      |        |           |         |          |          |         |          |       |       |     |      |       |