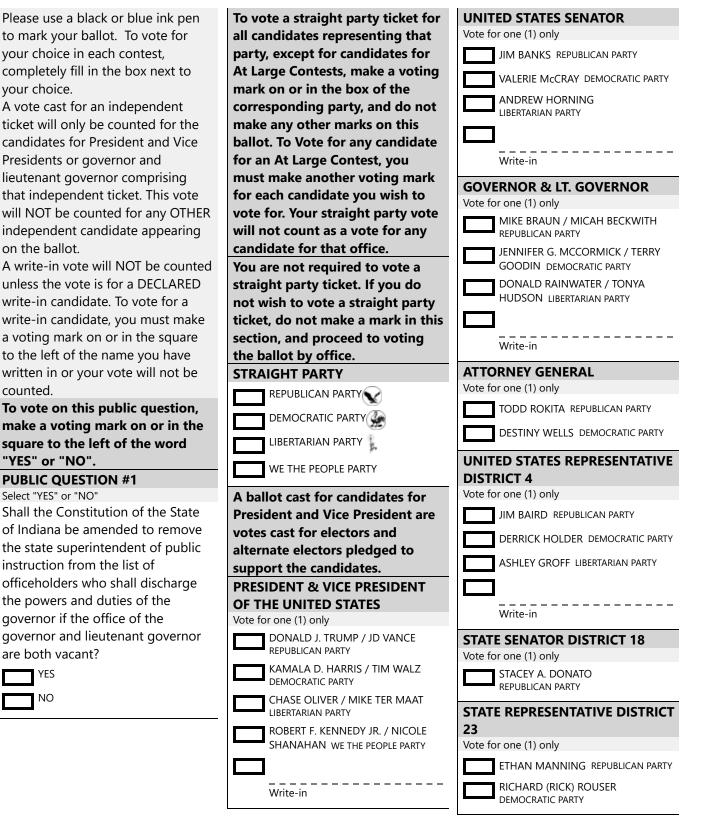

## Sample Ballot

It is a crime to falsify this ballot or to violate Indiana election laws.

**Precinct Washington-Lewis Cass** 

Page 1 of 2

90

5

## OFFICIAL BALLOT November 5, 2024 Cass County, 2024 General Election

## Sample Ballot

It is a crime to falsify this ballot or to violate Indiana election laws.

**OFFICIAL BALLOT** November 5, 2024 **Precinct Washington-Lewis Cass** 