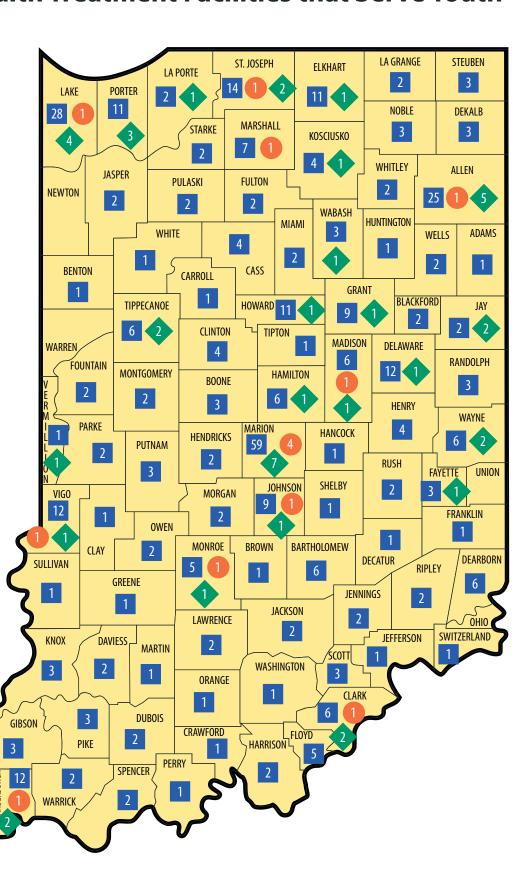

# **Mental Health Treatment Facilities that Serve Youth**

#### Outpatient Facilities

This count includes Medicaid Outpatient Mental Health Clinics, including Community Mental Health Center locations, that provide outpatient mental health services to youth.

### Inpatient Facilities

This count includes hospitals, licensed by the Indiana State Department of Health and the Division of Mental Health and Addiction, that provide inpatient mental health services to youth.

## Residential Treatment Facilities

This count includes facilities, licensed as Child Care Institutions and Private Secure Care Institutions by the Department of Child Services, that provide residential mental health services to youth.