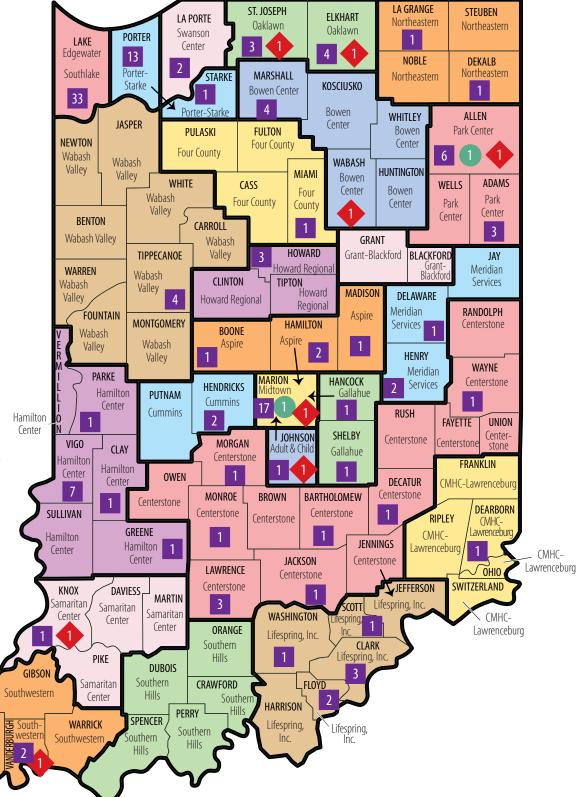

#### **Outpatient Facilities**

This count includes outpatient addiction treatment facilities, certified by the Division of Mental Health and Addiction, that provide addiction services to youth. Note: The Community Mental Health Center catchment areas are denoted on the map. (However, their facility locations are not in the counts.) They provide addiction services to youth.

\*\* Note: The numbers on this map of outpatient addiction treatment facilities may be a little low as some of the providers did not respond to questions about addiction services for youth.

**POSEY** 