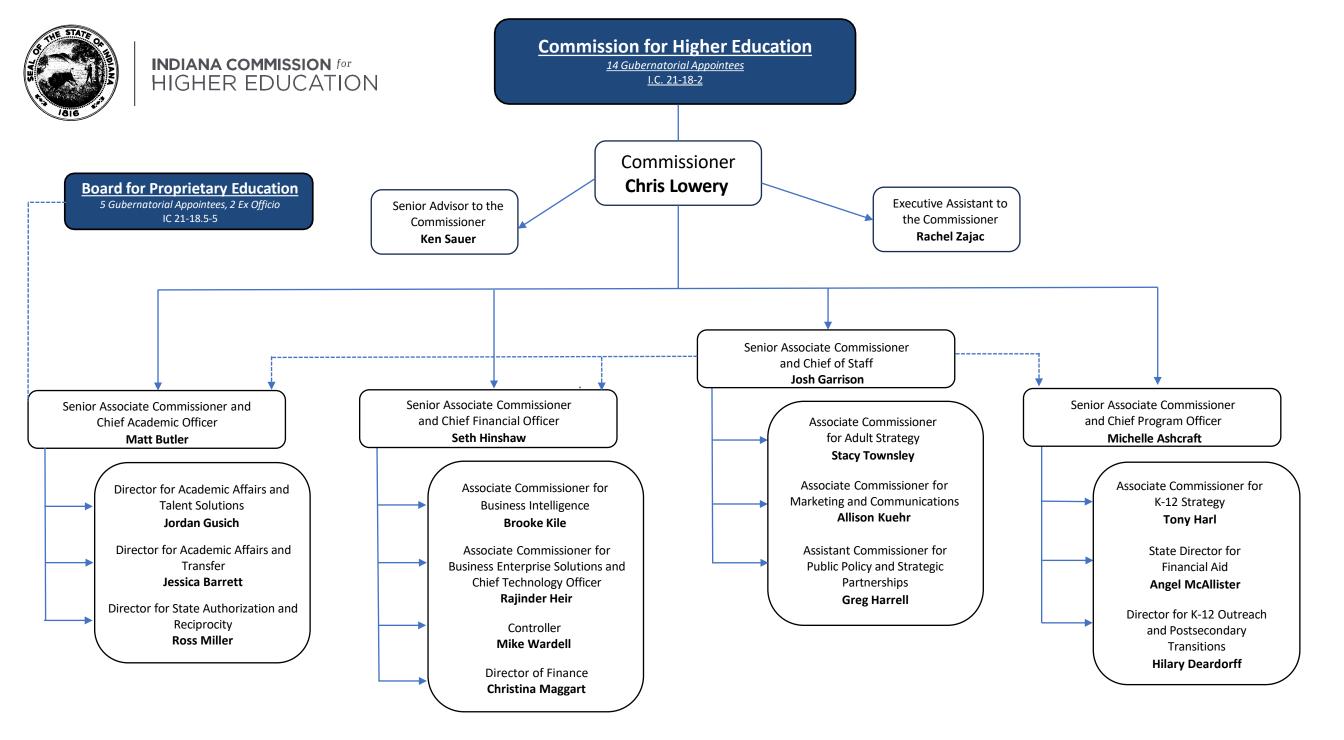

Kayla Walke, Content Marketing

Specialist

Commissioner
Chris Lowery

Senior Associate Commissioner
and Chief Program Officer
Michelle Ashcraft

Director for K-12 Outreach and

**Postsecondary Transitions** 

**Hilary Deardorff** 

Associate Commissioner for K-12 Strategy

Tony Harl