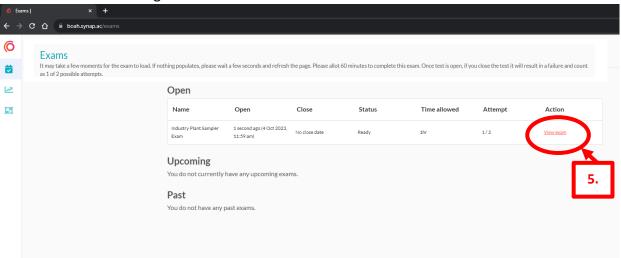

4. Select Join group:

5. Select View exam to begin the test.

6. Click: **Start exam.** You will have two attempts to complete the exam.

7. **NOTE:** Be prepared to finish the exam after you click start. Once started, you will have **1 hour to complete the exam**. A **countdown clock** at the upper right side of the screen indicates how much time to finish.