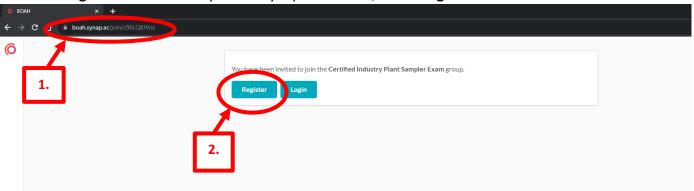

#### **Getting Started**

- 1. Go to: https://boah.synap.ac/join/c90LQBJVnx
- 2. Click on: Register the first time you use Synap. After that, select Login.

3. Complete the fields and click Register.

You will **receive an email** with your username and a link to access the test at a later time, if you choose. Otherwise, it will allow you to access the test immediately.