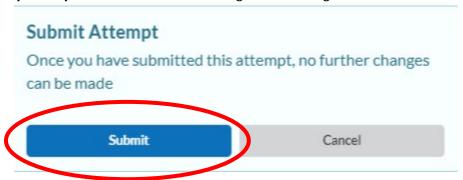

10. When finished with the entire test, click **Submit attempt** at the bottom right corner of the screen.

11. Submit the test only when you are finished. You will be given a warning confirmation screen to finish the exam.