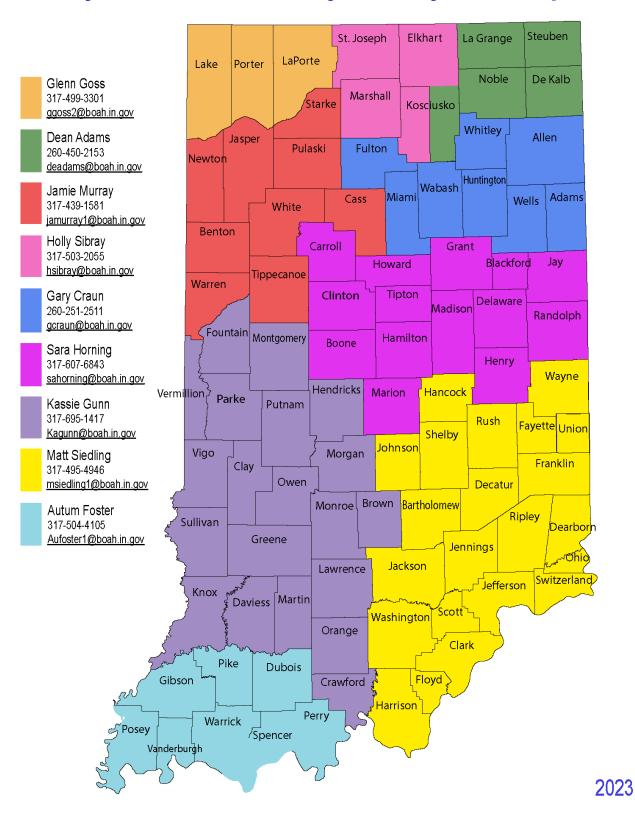

#### **Completing the Exam Process:**

After you have completed the exam:

- Passes: Contact your inspector to arrange an onsite evaluation to complete your certification process (see map on following page).
- Fails, but 1 remaining reset: You may re-take the exam one more time. Access the test using the link: <a href="https://boah.synap.ac/join/c90LQBJVnx">https://boah.synap.ac/join/c90LQBJVnx</a>, then logging in.
- Fails twice: Please revisit your training resources (online: <a href="https://www.in.gov/boah/dairy-inspection/grade-a-and-manufactured-grade-products-processing-plants/">https://www.in.gov/boah/dairy-inspection/grade-a-and-manufactured-grade-products-processing-plants/</a>) and contact Trish Price at (317) 544-2391.

## **Dairy Farm Numbers by County and Inspector**

Dairy Division (2023)