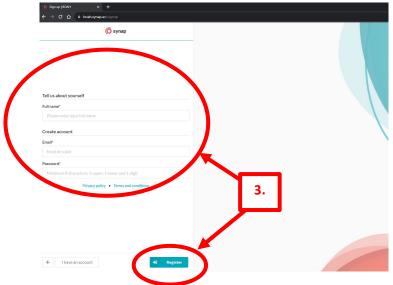

#### **Getting Started**

- 1. Go to: https://boah.synap.ac/join/c90LQBJVnx
- 2. Click on: Register the first time you use Synap. After that, select Login.

3. Complete the fields and click Register.

You will **receive an email** with your username and a link to access the test at a later time, if you choose. Otherwise, it will allow you to access the test immediately.