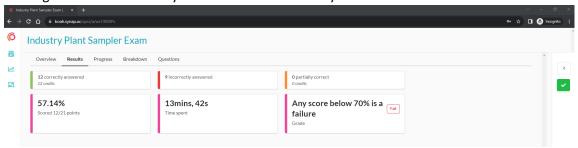

### Dairy Division (2023)

13. Clicking View results allows you to see details for how you did.