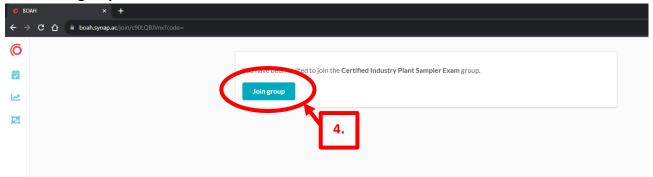

4. Select Join group:

5. Select View exam to begin the test.

6. Click: **Start exam.** You will have two attempts to complete the exam.

7. **NOTE:** Be prepared to finish the exam after you click start. Once started, you will have **1 hour to complete the exam**. A **countdown clock** at the upper right side of the screen indicates how much time to finish.