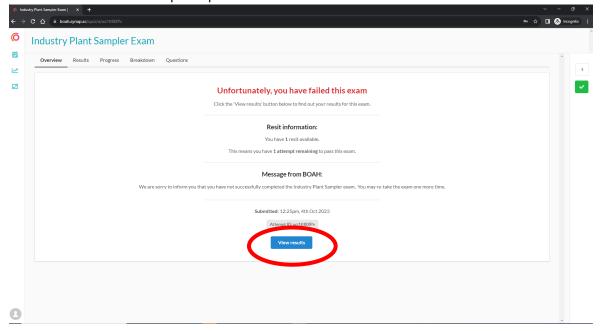

12. After submitting, the **system will automatically grade your exam** and provide your pass/fail results. You are allowed two attempts to pass the exam.

### Dairy Division (2023)

13. Clicking View results allows you to see details for how you did.