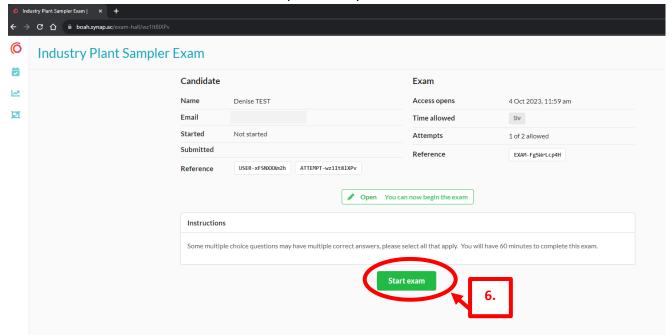

4. Select Join group:

5. Select View exam to begin the test.

6. Click: **Start exam.** You will have two attempts to complete the exam.

7. **NOTE:** Be prepared to finish the exam after you click start. Once started, you will have **1 hour to complete the exam**. A **countdown clock** at the upper right side of the screen indicates how much time to finish.