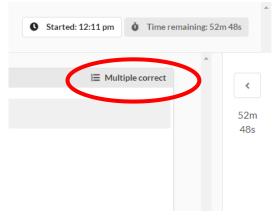

8. **NOTE:** The **upper right corner** of the answer box indicates if more than one answer is acceptable for that question.

If you need to go back to an earlier question, use the back arrow at the bottom left corner of the screen. DO
NOT use your browser arrows. You may use the forward arrow to review your answers and/or return to the end
of the exam to submit.