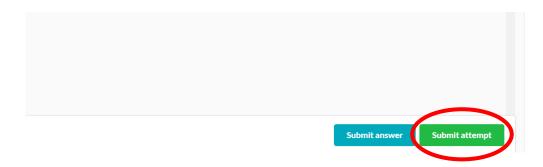

10. When finished with the entire test, click **Submit attempt** at the bottom right corner of the screen.

11. Submit the test only when you are finished. You will be given a warning confirmation screen to finish the exam.