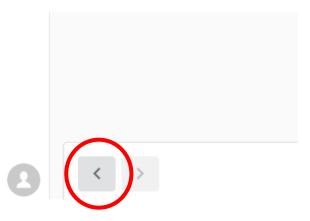

8. **NOTE:** The **upper right corner** of the answer box indicates if more than one answer is acceptable for that question.

If you need to go back to an earlier question, use the back arrow at the bottom left corner of the screen. DO
NOT use your browser arrows. You may use the forward arrow to review your answers and/or return to the end
of the exam to submit.