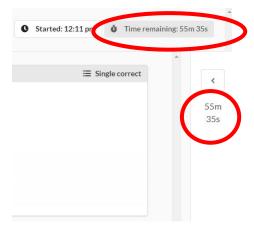

4. Select Join group:

5. Select View exam to begin the test.

6. Click: **Start exam.** You will have two attempts to complete the exam.

7. **NOTE:** Be prepared to finish the exam after you click start. Once started, you will have **1 hour to complete the exam**. A **countdown clock** at the upper right side of the screen indicates how much time to finish.