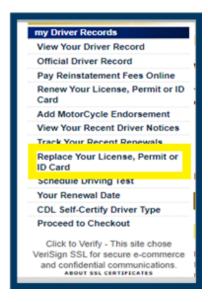

# Step 3

Next, click "Replace Your License, Permit, or ID" in the menu on the left side of the screen.