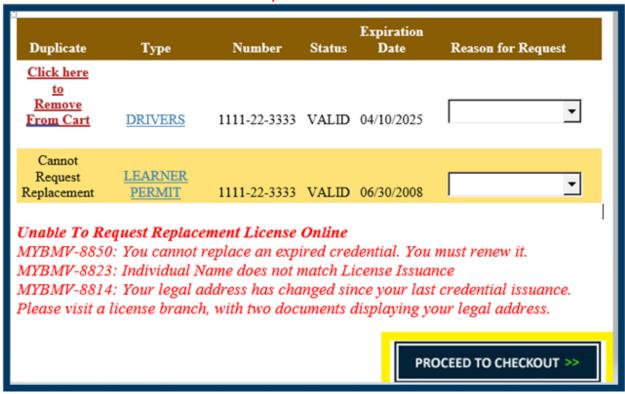

# Step 6

You will return to the Driver's License, Learner's Permit or ID Card Renewal Page Click "Proceed to Checkout"

**Driver's License Replacement** 

Note: An applicant may only replace their credential a maximum of 10 times online before a visit to a license branch is required