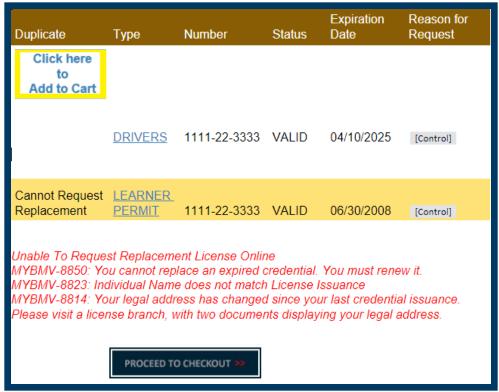

# Step 4

Select the credential you would like to replace "Click Here to Add to Cart