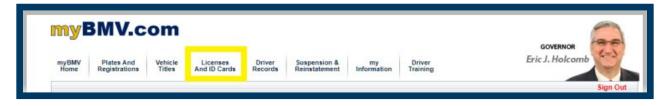

# How To Renew Your Driver's License, Learner's Permit or ID Card on myBMV

# Step 1

Login to your myBMV account at: www.mybmv.com



## Step 2

Click on the "License and ID Cards" tab at the top of the screen.



## Step 3

In the panel on the left side of your screen, click "Renew Your License, Permit or ID Card".



## **Step 4** Please read the following criteria to renew online...

Note: If you are unable to renew your license online, you must renew at a BMV branch before the expiration date listed on your credential.

You may only renew a driver's license, learner's permit or ID card online if your previous renewal transaction was completed in a license branch. You can renew your license or learner's permit online **only** if you meet the following conditions: You have a regular driver's license or learner's permit. Commercial driver's licenses cannot be renewed online. You are a citizen of the United States. There is no change in your name, address, or other information. Your license or lea