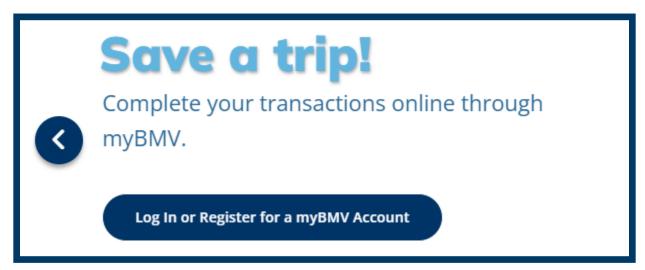

# How To Renew Your Driver's License, Learner's Permit or ID Card on myBMV

# Step 1

Login to your myBMV account at: www.mybmv.com