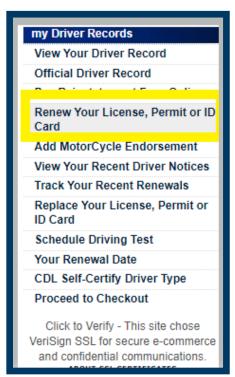

## Step 3

In the panel on the left side of your screen, click "Renew Your License, Permit or ID Card".