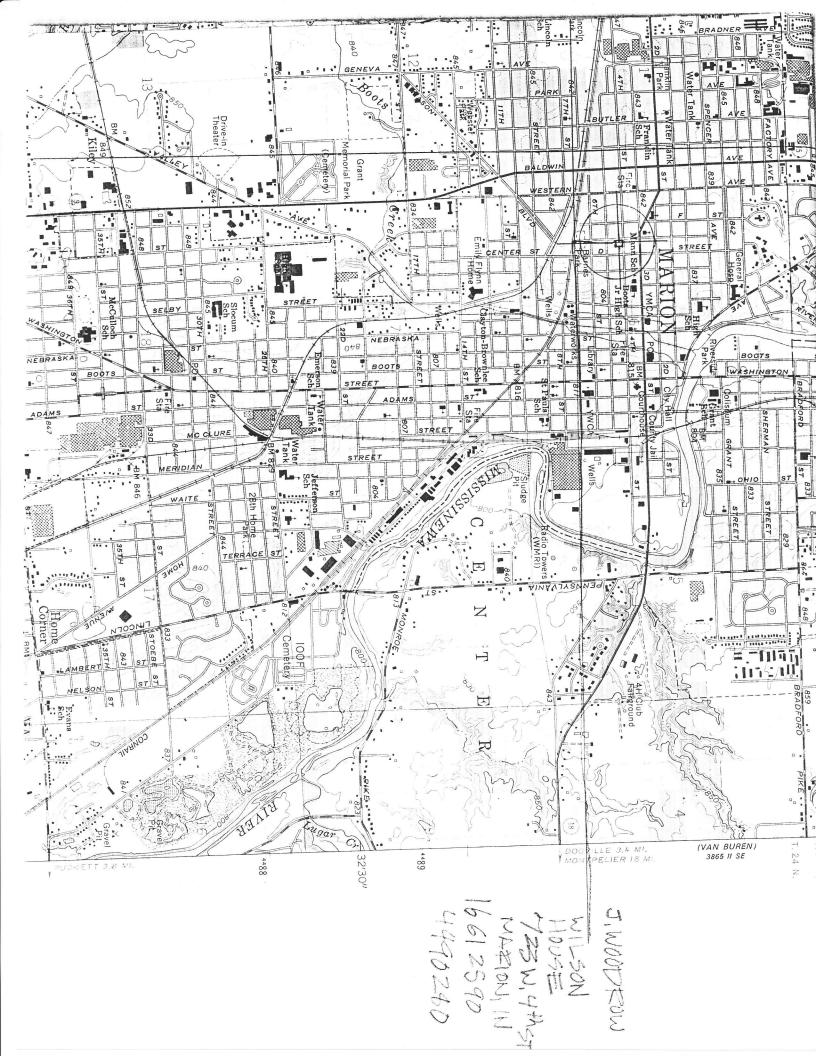

United States Department of the Interior

National Park Service

# National Register of Historic Places Registration Form

This form is for use in nominating or requesting determinations of eligibility for individual properties or districts. See instructions in *Guidelines* for *Completing National Register Forms* (National Register Bulletin 16). Complete each item by marking "x" in the appropriate box or by entering the requested information. If an item does not apply to the property being documented, enter "N/A" for "not applicable." For functions, styles, materials, and areas of significance, enter only the categories and subcategories listed in the instructions. For additional space use continuation sheets (Form 10-900a). Type all entries.