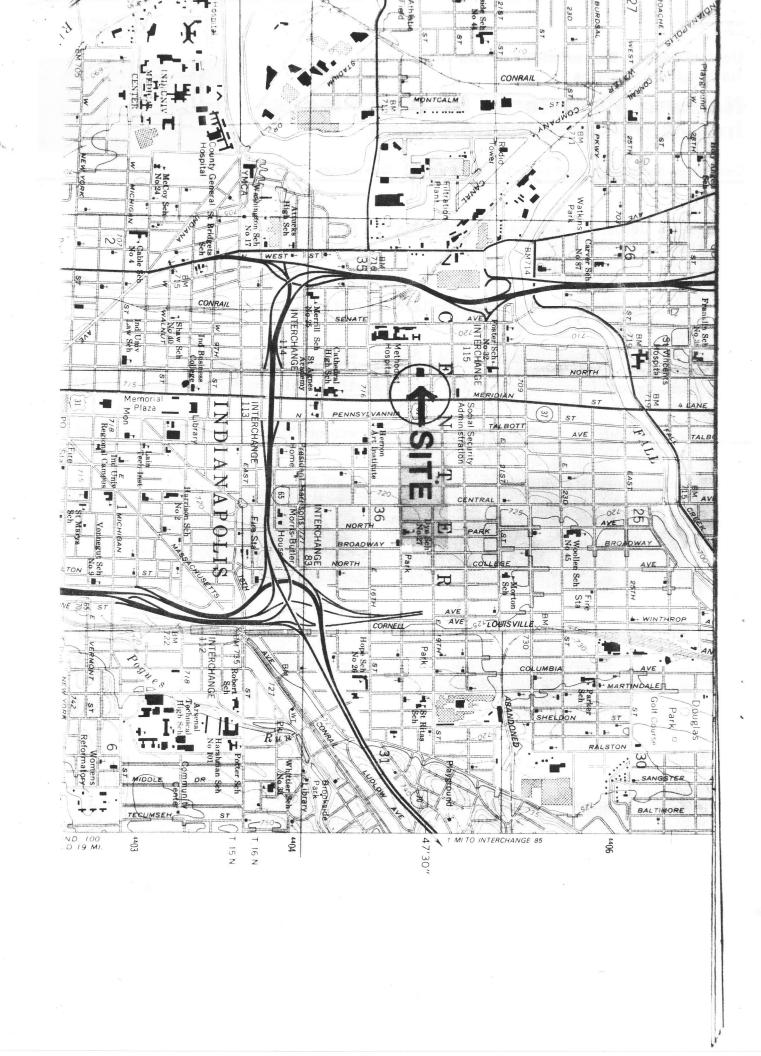

#### SITE & ENVIRONMENT

The house is located at 1828 N. Illinois Street which is a 4 lane, one-way thoroughfare. The area is a commercial and light industrial strip and the house stands as one of a very few examples of what this neighborhood was like when it was the fashionable north side of growing Indianapolis. It is particularly unique since it is along this Illinois street corridor.

The house sets on the original platted lot and has not been subdivided. This permits the passerby to view the building such as it was originally conceived with its deep setback from the street and limestone wall and iron fence. Although the area is primarily commercial, this building and its setting provide a reminder of previous times and a visual break from the commercial corridor.