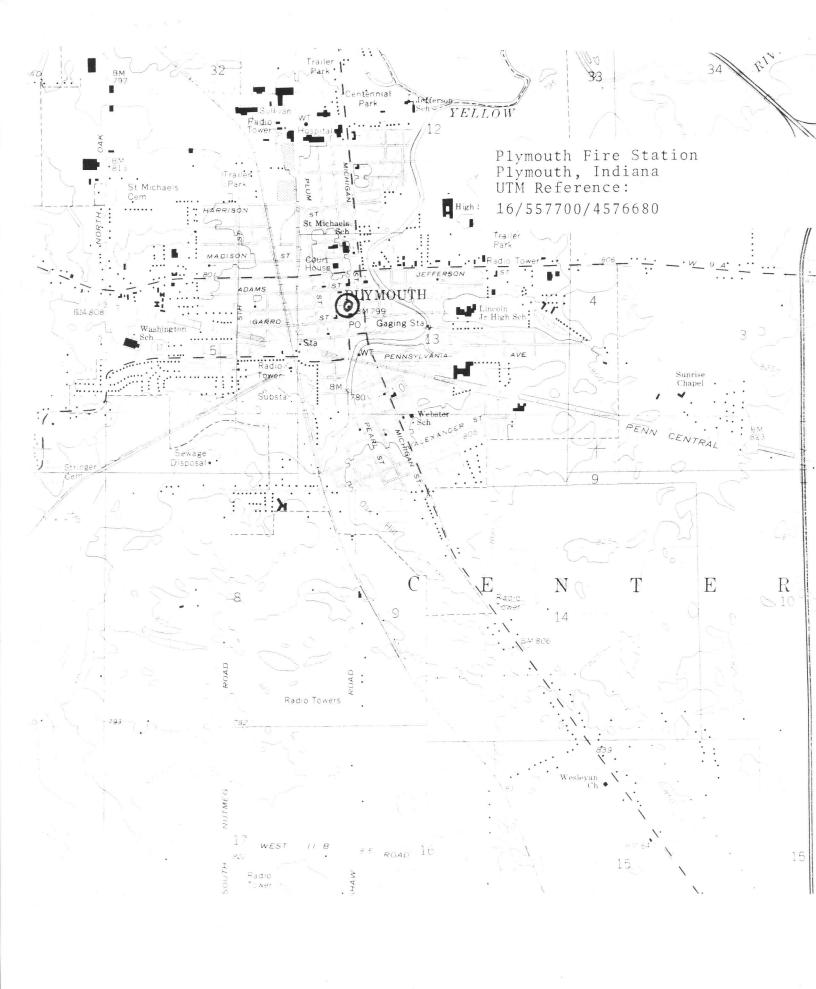

## 9. Major Bibliographical References McDonald, Daniel, History of Marshall County, Indiana: 1836-1880. Chicago: Kingman Brother 1881.

| marshall Co                                      | ouncy historical society quarterly.PI                                                                                                                                                          | ymouth: The Marshall County Historical S |
|--------------------------------------------------|------------------------------------------------------------------------------------------------------------------------------------------------------------------------------------------------|------------------------------------------|
| 0. <b>Ge</b>                                     | ographical Data                                                                                                                                                                                | SEE CONTINOATIO                          |
| creage of nomi<br>uadrangle nan<br>MT References | inated property <u>Less than lacre</u><br>ne <u>Plymouth, India</u> na                                                                                                                         | Quadrangle scale 1:24000                 |
| 1 <sub>1</sub> 6 5 5 Zone Easti                  | 17 7 0 0 4 5 7 6 6 8 0 B  Northing                                                                                                                                                             | Zone Easting Northing                    |
|                                                  | - D F H                                                                                                                                                                                        |                                          |
| erbal bounda                                     | rry description and justification                                                                                                                                                              |                                          |
|                                                  | t Number Forty-eight (48) in the Orig<br>e Town, now City of Plymouth                                                                                                                          | inal Plat of                             |
| ist all states                                   | and counties for properties overlapping stat                                                                                                                                                   | e or county boundaries                   |
| ate                                              | code county                                                                                                                                                                                    | code                                     |
| ate                                              | code county                                                                                                                                                                                    | code                                     |
| me/title<br>ganization                           | Ronald D. Gifford, City Attorney City of Plymouth                                                                                                                                              | date July, 1980                          |
| reet & number                                    | 309 East Jefferson Street                                                                                                                                                                      | telephone 219/936-2169                   |
| ty or town                                       | Plymouth                                                                                                                                                                                       | state Indiana                            |
| 2. Sta                                           | te Historic Preservation                                                                                                                                                                       | on Officer Certification                 |
| ne evaluated sig                                 | gnificance of this property within the state is:                                                                                                                                               |                                          |
|                                                  | national state _X_ local                                                                                                                                                                       |                                          |
| 5), I hereby nor<br>cording to the               | d State Historic Preservation Officer for the National Reminate this property for inclusion in the National Recriteria and procedures set forth by the Heritage Conservation Officer signature |                                          |
| ames M. Rid                                      | lenour                                                                                                                                                                                         |                                          |
|                                                  | istoric Preservation Officer                                                                                                                                                                   | date June 3, 1981                        |
| For HCRS use of<br>Thereby cer                   | only rtify that this property is included in the National R                                                                                                                                    | egister<br>date                          |
| Ceeper of the N                                  | lational Register                                                                                                                                                                              | cele .                                   |
| Vilest:                                          |                                                                                                                                                                                                | date                                     |