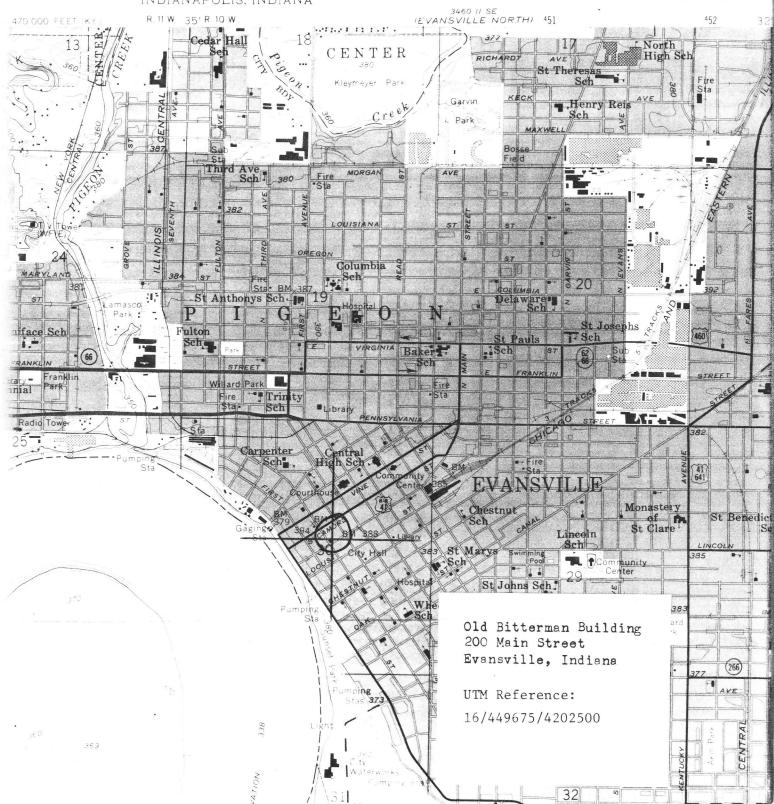

Form No. 10-300 REV. (9/77)

UNITED STATES DEPARTMENT OF THE INTERIOR NATIONAL PARK SERVICE

| <b>NATIONAL REGISTER</b> | OF HISTORIC PLACES |
|--------------------------|--------------------|
| INIVENITORY NO           | MINIATION FORM     |