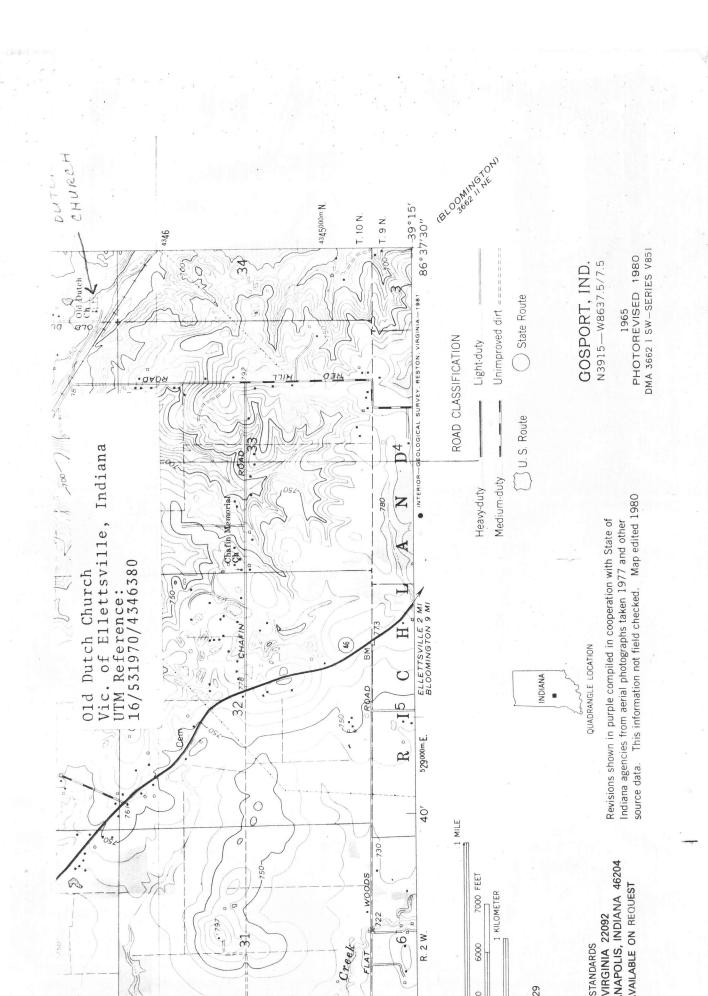

| Type all entries                                         | -complete applicable                                                             | sections                                                                                    |                                                                                             |               |             |
|----------------------------------------------------------|----------------------------------------------------------------------------------|---------------------------------------------------------------------------------------------|---------------------------------------------------------------------------------------------|---------------|-------------|
| 1. Nam                                                   | ie                                                                               |                                                                                             | knoo sanah anas y                                                                           | de A col      |             |
| historic                                                 | St. John's Luthera                                                               | an Church                                                                                   | of concrete black.                                                                          | lvalinenije:  | to: (ä?e!   |
| and/or common                                            | Old Dutch Church                                                                 | lagw adj of heob e .                                                                        | and the long sydes                                                                          | 1588 30 A     | ionta cao   |
| 2. Loca                                                  | ation                                                                            | ests on limestone p                                                                         | n 14 - Paysa and 1                                                                          | sened bar     | Sod Albaca  |
| street & number                                          | Old Dutch Church F                                                               | Road                                                                                        | NA                                                                                          | 'A_ not for p | oublication |
| city, town                                               | Ellettsville                                                                     | X vicinity of                                                                               | engressional district                                                                       |               | gal bhossi  |
| state                                                    | Indiana cod                                                                      | de 018 county                                                                               | Monroe                                                                                      | cc            | ode 105     |
| 3. Clas                                                  | sification                                                                       | the wissing firepli                                                                         | on either pide of                                                                           | met mit.      | gmi 7 194() |
| Category  district _X_ building(s) structure site object | Ownership public private both Public Acquisition in process being considered N/A | Status occupied unoccupied work in progress Accessible yes: restricted yes: unrestricted no | Present Use agriculture commercial educational entertainment government industrial military | relig         |             |
| 4. Own                                                   | er of Prope                                                                      | rty                                                                                         | ounts one tent book                                                                         | lendeb ,re    |             |
| name                                                     | Trustees of the N                                                                | ew Old Dutch Church                                                                         | en arch of gircy ba                                                                         | E about figur |             |
| street & number                                          | Old Dutch Church                                                                 | Road                                                                                        |                                                                                             |               | ×           |
| city, town                                               | Ellettsville                                                                     | _X vicinity of                                                                              | state                                                                                       | Indiana       | 47429       |
| 5. Loca                                                  | ation of Leg                                                                     | al Descripti                                                                                | on                                                                                          |               | -           |
| courthouse, regi                                         | istry of deeds, etc. Mon                                                         | roe County Recorder                                                                         |                                                                                             |               | ,           |
| street & number                                          | 6                                                                                | rthouse                                                                                     | .*                                                                                          |               | 5           |
| city, town                                               |                                                                                  | omington                                                                                    | state                                                                                       | Indiana       | 47401       |
|                                                          | resentation                                                                      | in Existing                                                                                 | Surveys                                                                                     |               | 8 8         |
| - 103                                                    | A Historic Sites an<br>Structures Invent                                         | d                                                                                           | operty been determined e                                                                    | ligible?      | yes _X_     |
| date                                                     | December, 1978                                                                   |                                                                                             | federal Xsta                                                                                | ate X cou     | untv lo     |

#### Describe the present and original (if known) physical appearance

The Old Dutch Church is in a somewhat isolated, rural location about 3 miles north of Ellettsville. A dry stone fence borders the acre of ground on which stands the church, along with a small cemetery. Nearby, but outside the fence, is a newer church building (1956) constructed of concrete block.

### National Register of Historic Places Inventory—Nomination Form

For NPS use only received date entered

Continuation sheet St. John's Lutheran Church

Item number

10

Page 1

Beginning at a stone about 30 or 40 feet southwest from said house running thence east 12 rods and 11 feet, thence north 12 rods and 11 feet, thence west 12 rods and 11 feet, thence south 12 rods and 11 feet to the place of beginning, all in Section 27, Township 10 North, Range 2 West, containing one acre, more or less.